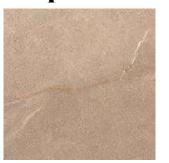

Resistant                             | Class 5<br>(Resistant)           |









60x120 cm Vitrified - Polished rect.

## Piasentina

The force of the wind combined with the power of water and the passage of time creates the uniqueness of the Piasentina Stone.

A product that crosses centuries of history, cladding and decorating all kinds of interior, thus conferring harmony and charm in the most natural way.

## Bellissimo







### Piasentina

### Beige



60x60 cm Vitrified - Polished rect. **★**8,25 mm





60x60 cm Vitrified - Polished rect. **★**8,25 mm





60x120 cm Vitrified - Polished rect. **₩**9,5 mm



60x60 cm Vitrified - Polished rect. **¥**8,25 mm



60x120 cm Vitrified - Polished rect. **₹**9,5 mm

### Beige



60x60 cm Vitrified - Matt rect. **素** 8,25 mm

### Taupe



60x60 cm Vitrified - Matt rect. **₹**8,25 mm



**₹**9,5 mm

#### Grey





60x60 cm Vitrified - Matt rect. **₹**8,25 mm

| В     |
|-------|
| WATER |

**₹**9,5 mm

| SHADE<br>VARIATION | WATER<br>ABSORPTION | BREAKING STRENGTH (S)<br>ISO 10545-4 | CHEMICAL RESISTANCE<br>ISO 10545-13 | FROST RESISTANCE<br>ISO 10545-12      | STAIN RESISTANCE<br>ISO 10545-14 |
|--------------------|---------------------|--------------------------------------|-------------------------------------|---------------------------------------|----------------------------------|
|                    |                     |                                      |                                     | A A A A A A A A A A A A A A A A A A A | <b>*</b>                         |
| V3                 | ≤ 0,5 %