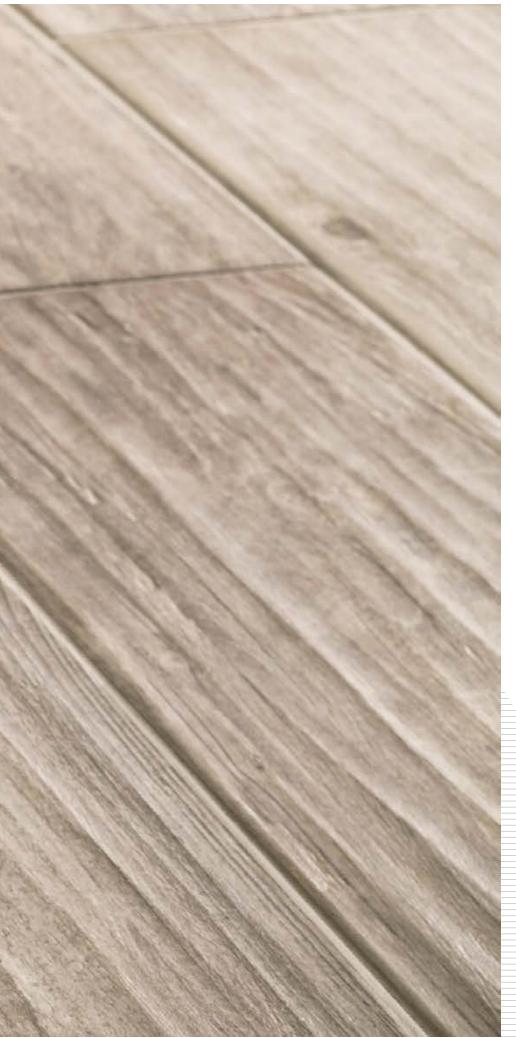

素** 11 mm

### Danae

15x120 cm *rect.* **素** 11 mm

| SHADE<br>VARIATION | WATER<br>ABSORPTION | BREAKING<br>STRENGTH (S)<br>ISO 10545-4 |
|--------------------|---------------------|-----------------------------------------|
|                    |                     |                                         |
| V3                 | ≤ 0,04 %            | ≥ 3000 N                                |

CHEMICAL RESISTANCE ISO 10545-13 FROST RESISTANCE ISO 10545-12 STAIN RESISTANCE ISO 10545-14 SLIP RESISTANCE K **\$** DIN 51130 BCR GLA GHA Tortus Class 5 Resistant (Resistant) R9 > 0,40 (Resistant)

# Assi d'Alpe

The details and nuances typical of wood essences of the alpine buildings come back to life in a ceramic surface that portrays the wood's handcrafted process in a contemporary way.











## Assi d'Alpe

### Chalet



### Badia



20x90,5 cm **≭** 11 mm

### Stube



20x90,5 cm **素** 11 mm

### Maso



20x90,5 cm **素** 11 mm

| SHADE<br>VARIATION                  | WATER<br>ABSORPTION | BREAKING<br>STRENGTH (S)<br>ISO 10545-4 | DEEP<br>ABRASION<br>ISO 10545-6 | SLIP RES         | ISTANCE                 | CHEMICAL<br>RESISTANCE<br>ISO 10545-13 | FROST<br>RESISTANCE<br>ISO 10545-12 | STAIN<br>RESISTANCE<br>ISO 10545-14 |
|-------------------------------------|---------------------|-----------------------------------------|---------------------------------|------------------|-------------------------|----------------------------------------|-------------------------------------|-------------------------------------|
|                                     |