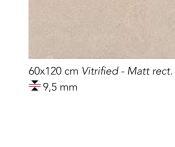

₹**9,5 mm

| SHADE<br>VARIATION | WATER<br>ABSORPTION | BREAKING STRENGTH (S)<br>ISO 10545-4 | CHEMICAL RESISTANCE<br>ISO 10545-13 | FROST RESISTANCE<br>ISO 10545-12      | STAIN RESISTANCE<br>ISO 10545-14 |
|--------------------|---------------------|--------------------------------------|-------------------------------------|---------------------------------------|----------------------------------|
|                    |                     |                                      |                                     | A A A A A A A A A A A A A A A A A A A | <b>*</b>                         |
| V3                 | ≤ 0,5 %             | ≥ 1300 N                             | GLA<br>GHA<br>(Resistant)           | Resistant                             | Class 5<br>(Resistant)           |







60x120 cm Vitrified - Matt rect.

# Precious Stone

Precious Stone has recreated and interpreted the Limestone with a new shiny and modern look. A unique, exclusive product that combines the finest graining and the most delicate chromatic variations. It is available in three colours matt and polished.

Bianco 60x120 cm Polished - Countertop Slimtech Timeless Marble Statuario White 100x300cm Sat.

## Bellissimo







### Precious Stone

### Bianco





Beige



60x60 cm Vitrified - Polished rect. **≹** 8,25 mm





60x60 cm Vitrified - Polished rect. **₩**8,25 mm



60x120 cm Vitrified - Polished rect. **₩**9,5 mm



60x120 cm Vitrified - Polished rect. **₩**9,5 mm



60x120 cm Vitrified - Polished rect. **₹**9,5 mm

#### Bianco



60x60 cm Vitrified - Matt rect. **¥**8,25 mm



###