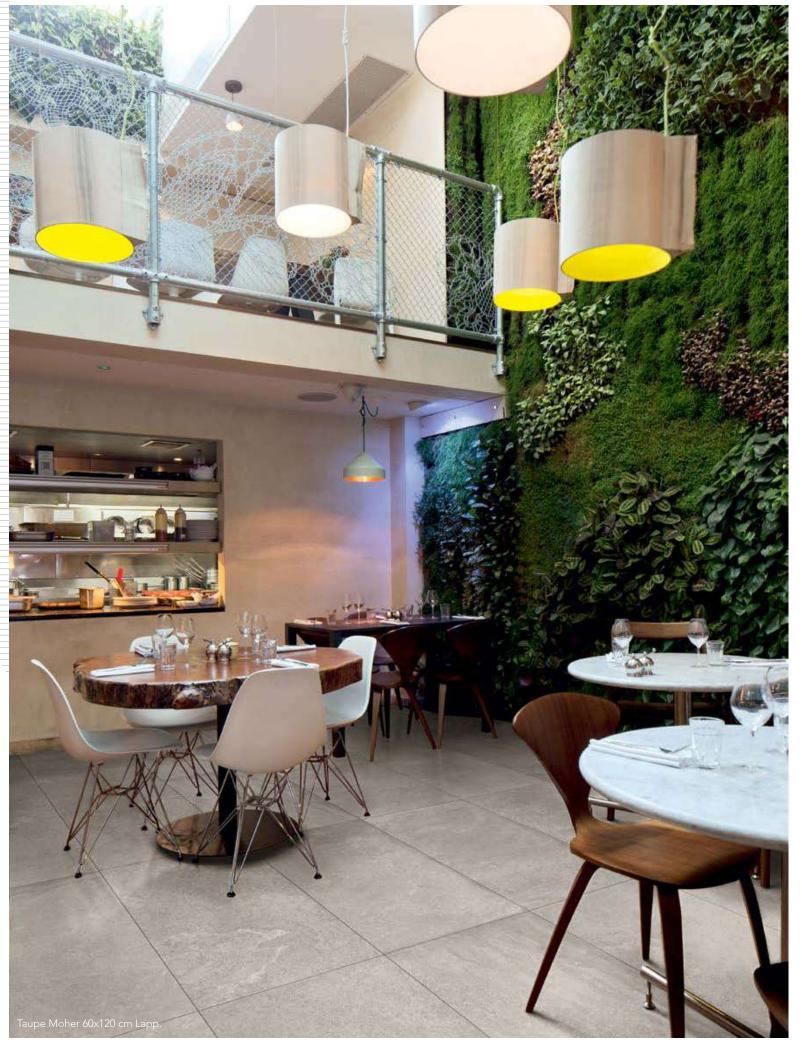

|
|                    |                     |                                              |                                 | (Not La          | (Not Lappata)           |                                        |                                     |                                     |







### PR()TECT

ANTIBATTERICO - ANTIMICROBIAL

Stone effect slabs that reproduce the veins and characteristics of stone. Different veining for each individual piece, artificial markings that overlay the consistency of the material. The essence of each collection is not in the single piece but in the movement created on the surface. The range of possible uses are easy to imagine especially by designers and confer a creative freedom in architectural design that ensures extensive personalisation.







## Cliffstone

### White Dover

Dr120 cm / app. rect

60x120 cm *Lapp. rect.* **荼** 11 mm

### Beige Madeira



60x120 cm *Lapp. rect.* **素** 11 mm

### Taupe Moher



60x120 cm *Lapp. rect.* **素** 11 mm

| SHADE<br>VARIATION | WATER<br>ABSORPTION | BREAKING<br>STRENGTH (S)<br>ISO 10545-4 | SURFACE<br>ABRASION<br>ISO 10545-7 | CHEMICAL<br>RESISTANCE<br>ISO 10545-13 | FROST<br>RESISTANCE<br>ISO 10545-12 | STAIN<br>RESISTANCE<br>ISO 10545-14 |
|--------------------|---------------------|-----------------------------------------|------------------------------------|----------------------------------------|-------------------------------------|-------------------------------------|
|                    |                     |                                         | <u>⇔</u>