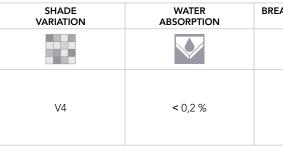

| ≤ 0,5 %             | ≥ 1300 N                             | GLA<br>GHA<br>(Resistant)           | Resistant                                      | Class 5<br>(Resistant)           |



## Maxi

Large spaces enriched by the texture and versatility of this collection, a marble effect porcelain gres giving an unmistakable style.



Ash 80x160 cm Polished









### Maxi

### Kenya Nero



80x160 cm Vitrified - Polished rect. ¥9,5 mm **Coffee** 



80x160 cm Vitrified - Polished rect. 素9,5 mm

### Breccia



80x160 cm Vitrified - Polished rect. ₹9,5 mm

#### Moca



80x160 cm Vitrified - Polished rect. ★9,5 mm

### Onice



80x160 cm Vitrified - Polished rect. ¥9,5 mm Ash



80x160 cm Vitrified - Polished rect. ₹9,5 mm

### Statuario Royal



80x160 cm Vitrified - Polished rect. 素9,5 mm



### Statuario Supremo



80x160 cm Vitrified - Polished rect. 素9,5 mm

| AKING STRENGTH (S)<br>ISO 10545-4 | CHEMICAL RESISTANCE<br>ISO 10545-13 | FROST RESISTANCE<br>ISO 10545-12 | STAIN RESISTANCE<br>ISO 10545-14 |
|-----------------------------------|-------------------------------------|----------------------------------|----------------------------------|
|                                   |                                     | No. 1                            | <b>*</b>                         |
| >= 2000 N                         | GLA<br>GHA<br>(Resistant)           | Resistant                        | Class 5<br>(Resistant)           |

#### The thin vibrant veins of Onyx brighten any space and decorate the surfaces with the energy of stone. The natural elegance of this minera