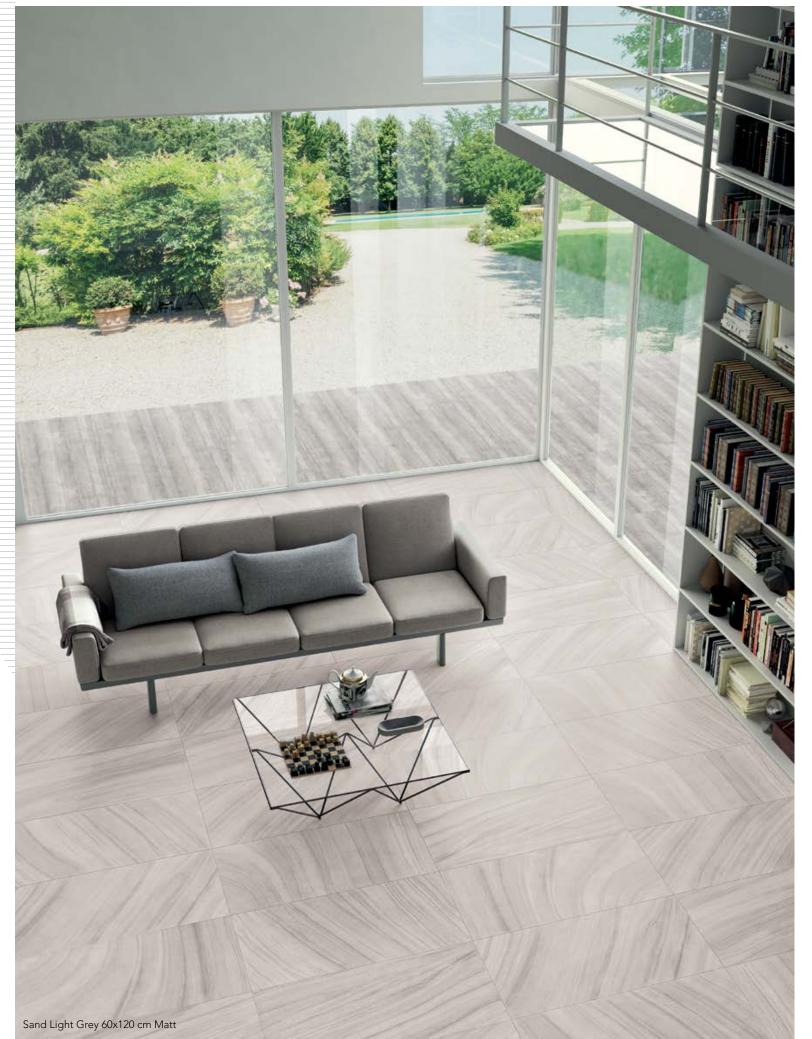

-|---------------------|--------------------------------------|-------------------------------------|----------------------------------|----------------------------------|
|                    |                     |                                      | $\boldsymbol{\wedge}$               | No.                              | <b>*</b>                         |
| V3                 | ≤ 0,5 %             | ≥ 1300 N                             | GLA<br>GHA<br>(Resistant)           | Resistant                        | Class 5<br>(Resistant)           |





60x120 cm Vitrified - Matt rect.



144 | Sandstone



N

## Sandstone

Inspired by the rarest and selected stones Sandstone collection is ideal for elegant and dynamic ambiences.



Sand White 60x120 cm Matt





General catalogue | 147



### Sandstone

### Sand White



\*30x60 cm Vitrified - Matt rect. ¥8,25 mm



60x60 cm Vitrified - Matt rect. 素 8,25 mm

60x60 cm Vit ₹ 8,25 mm



60x120 cm Vitrified - Matt rect. 素 9,5 mm

60x120 cm **₹**9,5 mm

 $^{\ast30x60}$  available a on minimum quantity requeste to discuss with the management

| SHADE<br>VARIATION | WATER<br>ABSORPTION | BREAKING STRENGTH (S)<br>ISO 10545-4 | CHEMICAL RESISTANCE<br>ISO 10545-13 | FROST RESISTANCE<br>ISO 10545-12 | STAIN RESISTANCE<br>ISO 10545-14 |
|--------------------|---------------------|--------------------------------------|-------------------------------------|----------------------------------|----------------------------------|
|                    |                     |                                      |