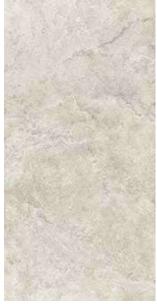

| Resistant                        | Class 5<br>(Resistant)           |

### Cem Grey



60x60 cm Vitrified - Matt rect. **¥** 8,25 mm



60x120 cm Vitrified - Matt rect.

**₹**9,5 mm



60x120 cm Vitrified - Matt rect. **¥**9,5 mm

## Luxury

We have reproduced the timeless charm of marble to create living environments with an elegant and exclusive atmosphere.

















General catalogue | 101





### Luxury

### Crosscut White



60x60 cm Vitrified - Polished rect.

**★**8,25 mm

60x60 cm Vitrified - Satin rect. **₩**8,25 mm





60x60 cm Vitrified - Polished rect. **₩**8,25 mm



60x60 cm Vitrified - Satin rect. **₩**8,25 mm





60x60 cm Vitrified - Polished rect. **₹**8,25 mm

60x60 cm Vitrified - Satin rect. **₩**8,25 mm



60x120 cm Vitrified - Satin rect. **₹**9,5 mm



60x120 cm Vitrified - Polished rect. **₹**9,5 mm



60x120 cm Vitrified - Satin rect. **₹**9,5 mm





60x120 cm Vitrified - Polished rect. **₹**9,5 mm







#### Daino



60x60 cm Vitrified - Polished rect. **₹**8,25 mm



60x60 cm Vitrified - Satin rect. **₩**8,25 mm



60x120 cm Vitrified - Polished rect. **₹**9,5 mm



60x120 cm Vitrified - Satin rect. **₩**9,5 mm

| AKING STRENGTH (S)<br>ISO 10545-4 | CHEMICAL RESISTANCE<br>ISO 10545-13 | FROST RESISTANCE<br>ISO 10545-12 | STAIN RESISTANCE<br>ISO 10545-14 |
|-----------------------------------|-------------------------------------|----------------------------------|----------------------------------|
|                                   |                                     | No.                              | <b>*</b>