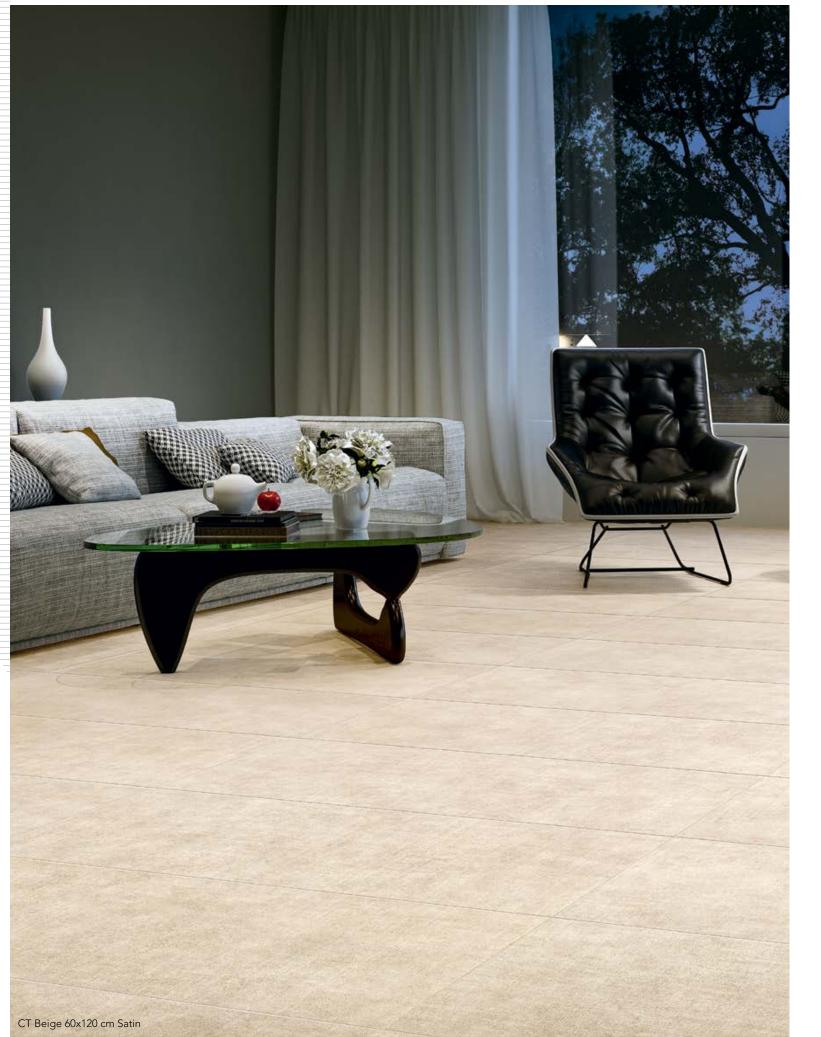

| Class 5<br>(Resistant)           |



60x120 cm Vitrified - Polished rect.



# Concrete Texture

The evolution of matter. Surfaces that recall cement marked by graphical textures that create a new mood in spaces with a completely new appeal.



CT Grey 60x120 cm Satin









### Concrete Texture

### **CT White**

### **CT Beige**



60x60 cm Vitrified - Satin rect. **₩**8,25 mm





60x120 cm Vitrified - Satin rect. **₹**9,5 mm

**₹**9,5 mm

| SHADE<br>VARIATION | WATER<br>ABSORPTION | BREAKING STRENGTH (S)<br>ISO 10545-4 | CHEMICAL RESISTANCE<br>ISO 10545-13 | FROST RESISTANCE<br>ISO 10545-12