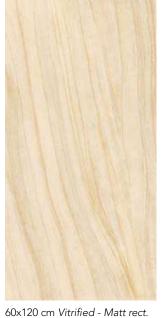

-------|---------------------|--------------------------------------|-------------------------------------|----------------------------------|----------------------------------|
|                    |                     |                                      |                                     |                                  | <b>*</b>                         |
| V4                 | < 0,2 %             | >= 2000 N                            | Resistant                           | Resistant                        | Class 5<br>(Resistant)           |

Sand Beige



\*30x60 cm Vitrified - Matt rect. ★ 8,25 mm



60x60 cm Vitrified - Matt rect.





\*30x60 cm Vitrified - Matt rect. 素 8,25 mm



60x60 cm Vitrified - Matt rect. **¥** 8,25 mm



60x120 cm Vitrified - Matt rect. 素 9,5 mm



## Statuario

The natural veins blend perfectly with the bright white of precious marbles.

Large formats, for finishings that free and expand the space, creating rooms in which it is a pleasure to pause and enjoy every moment.







## Statuario

### Bianco Statuario



60x60 cm Vitrified - Polished rect. **¥**8,25 mm

**¥**9,5 mm

### Bianco Statuario



60x60 cm Vitrified - Satin rect. **₹**8,25 mm



**₹**9,5 mm

| SHADE<br>VARIATION | WATER<br>ABSORPTION | BREAKING STRENGTH (S)<br>ISO 10545-4 | CHEMICAL RESISTANCE<br>ISO 10545-13 | FROST RESISTANCE<br>ISO 10545-12      | STAIN RESISTANCE<br>ISO 10545-14 |
|--------------------|---------------------|--------------------------------------|-------------------------------------|---------------------------------------|------------------