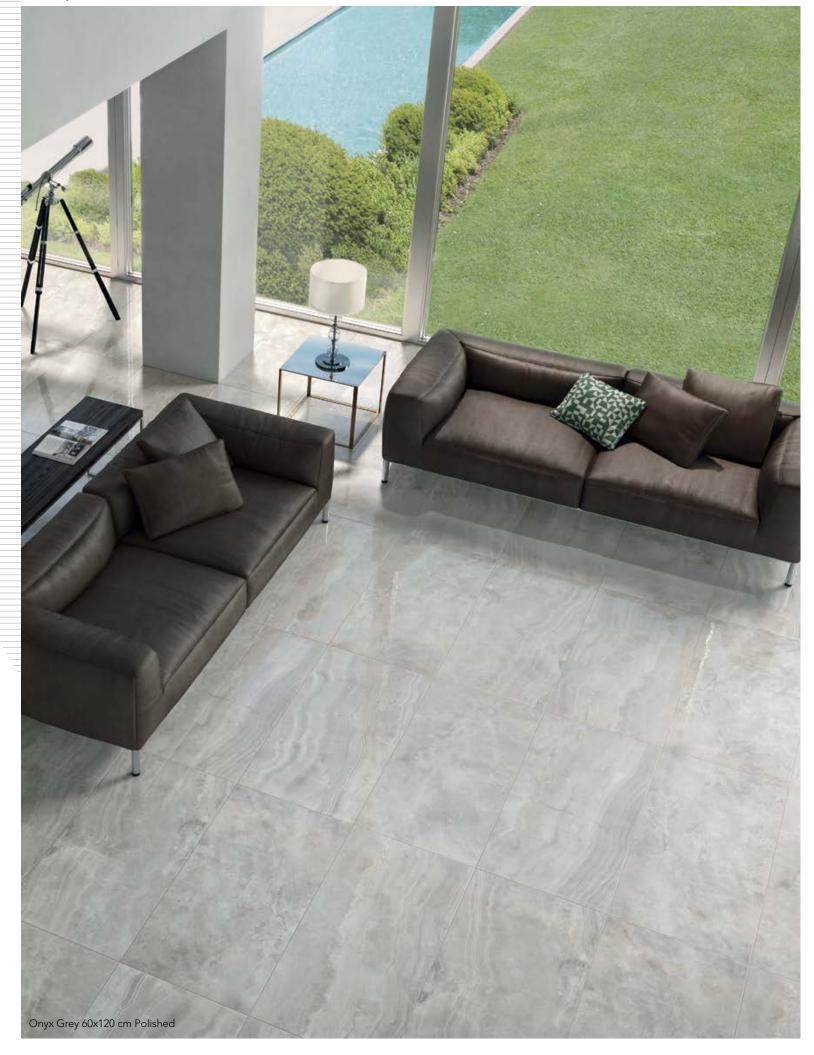

|
|-----------------------------------|-------------------------------------|----------------------------------|----------------------------------|
|                                   |                                     | No. 1                            | <b>*</b>                         |
| >= 2000 N                         | GLA<br>GHA<br>(Resistant)           | Resistant                        | Class 5<br>(Resistant)           |

#### The thin vibrant veins of Onyx brighten any space and decorate the surfaces with the energy of stone. The natural elegance of this mineral is suitable for any type of coating. Its characteristic colours clad environments and bring out its best qualities.



Onyx White 60x120 cm Polished

Onyx

General catalogue | 127



1.1



General catalogue | 129



## Onyx

### Onyx White



60x120 cm Vitrified - Polished rect. ₹9,5 mm

### Onyx Beige

60x60 cm Vitrified - Polished rect. ₹8,25 mm



**₹**9,5 mm

60x60 cm Vitrified - Polished rect. ₹ 8,25 mm

### Onyx Grey





60x60 cm Vitrified - Polished rect. ★ 8,25 mm

| SHADE<br>VARIATION | WATER<br>ABSORPTION | BREAKING STRENGTH (S)<br>ISO 10545-4 | CHEMICAL RESISTANCE<br>ISO 10545-13 | FROST RESISTANCE<br>ISO 10545-12      | STAIN RESISTANCE<br>ISO 10545-14 |
|--------------------|---------------------|--------------------------------------|-------------------------------------|---------------------------------------|----------------------------------|
|                    |                     |                                      |                                     | A A A A A A A A A A