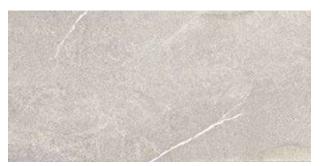

| V3                 | ≤ 0,5 %             | ≥ 1300 N                             | GLA<br>GHA<br>(Resistant)           | Resistant                             | Class 5<br>(Resistant)           |









60x120 cm Vitrified - Polished rect.

## Piasentina

The force of the wind combined with the power of water and the passage of time creates the uniqueness of the Piasentina Stone.

A product that crosses centuries of history, cladding and decorating all kinds of interior, thus conferring harmony and charm in the most natural way.

## Bellissimo







### Piasentina

### Beige



60x60 cm Vitrified - Polished rect. **★**8,25 mm





60x60 cm Vitrified - Polished rect. **★**8,25 mm





60x120 cm Vitrified - Polished rect. **₩**9,5 mm



60x60 cm Vitrified - Polished rect. **¥**8,25 mm



60x120 cm Vitrified - Polished rect. **₹**9,5 mm

### Beige



60x60 cm Vitrified - Matt rect. **素** 8,25 mm

### Taupe



60x60 cm Vitrified - Matt rect. **₹**8,25 mm



**₹**9,5 mm

#### Grey





60x60 cm Vitrified - Matt rect. **₹**8,25 mm

| В     |
|-------|
| WATER |

**₹**9,5 mm

| SHADE<br>VARIATION | WATER<br>ABSORPTION | BREAKING STRENGTH (S)<br>ISO 10545-4 | CHEMICAL RESISTANCE<br>ISO 10545-13 | FROST RESISTANCE<br>ISO 10545-12      | STAIN RESISTANCE<br>ISO 10545-14 |
|--------------------|---------------------|--------------------------------------|-------------------------------------|---------------------------------------|----------------------------------|
|                    |                     |                                      |