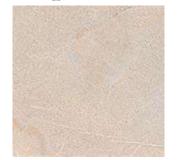

| GLA<br>GHA<br>(Resistant)           | Resistant                             | Class 5<br>(Resistant)           |









60x120 cm Vitrified - Polished rect.

## Piasentina

The force of the wind combined with the power of water and the passage of time creates the uniqueness of the Piasentina Stone.

A product that crosses centuries of history, cladding and decorating all kinds of interior, thus conferring harmony and charm in the most natural way.

## Bellissimo







### Piasentina

### Beige



60x60 cm Vitrified - Polished rect. **★**8,25 mm





60x60 cm Vitrified - Polished rect. **★**8,25 mm





60x120 cm Vitrified - Polished rect. **₩**9,5 mm



60x60 cm Vitrified - Polished rect. **¥**8,25 mm



60x120 cm Vitrified - Polished rect. **₹**9,5 mm

### Beige



60x60 cm Vitrified - Matt rect. **素** 8,25 mm

### Taupe



60x60 cm Vitrified - Matt rect. **₹**8,25 mm



**₹**9,5 mm

#### Grey





60x60 cm Vitrified - Matt rect. **₹**8,25 mm

| В     |
|-------|
| WATER |

**₹**9,5 mm

| SHADE<br>VARIATION | WATER<br>ABSORPTION | BREAKING STRENGTH (S)<br>ISO 10545-4 | CHEMICAL RESISTANCE<br>ISO 10545-13 | FROST RESISTANCE<br>ISO 10545-12      | STAIN RESISTANCE<br>ISO 10545-14 |
|--------------------|---------------------|--------------------------------------|-------------------------------------|---------------------------------------|----------------------------------|
|                    |                     |                                      |                                     | A A A A A A A A A A A A A A A A A A A | <b>*</b>