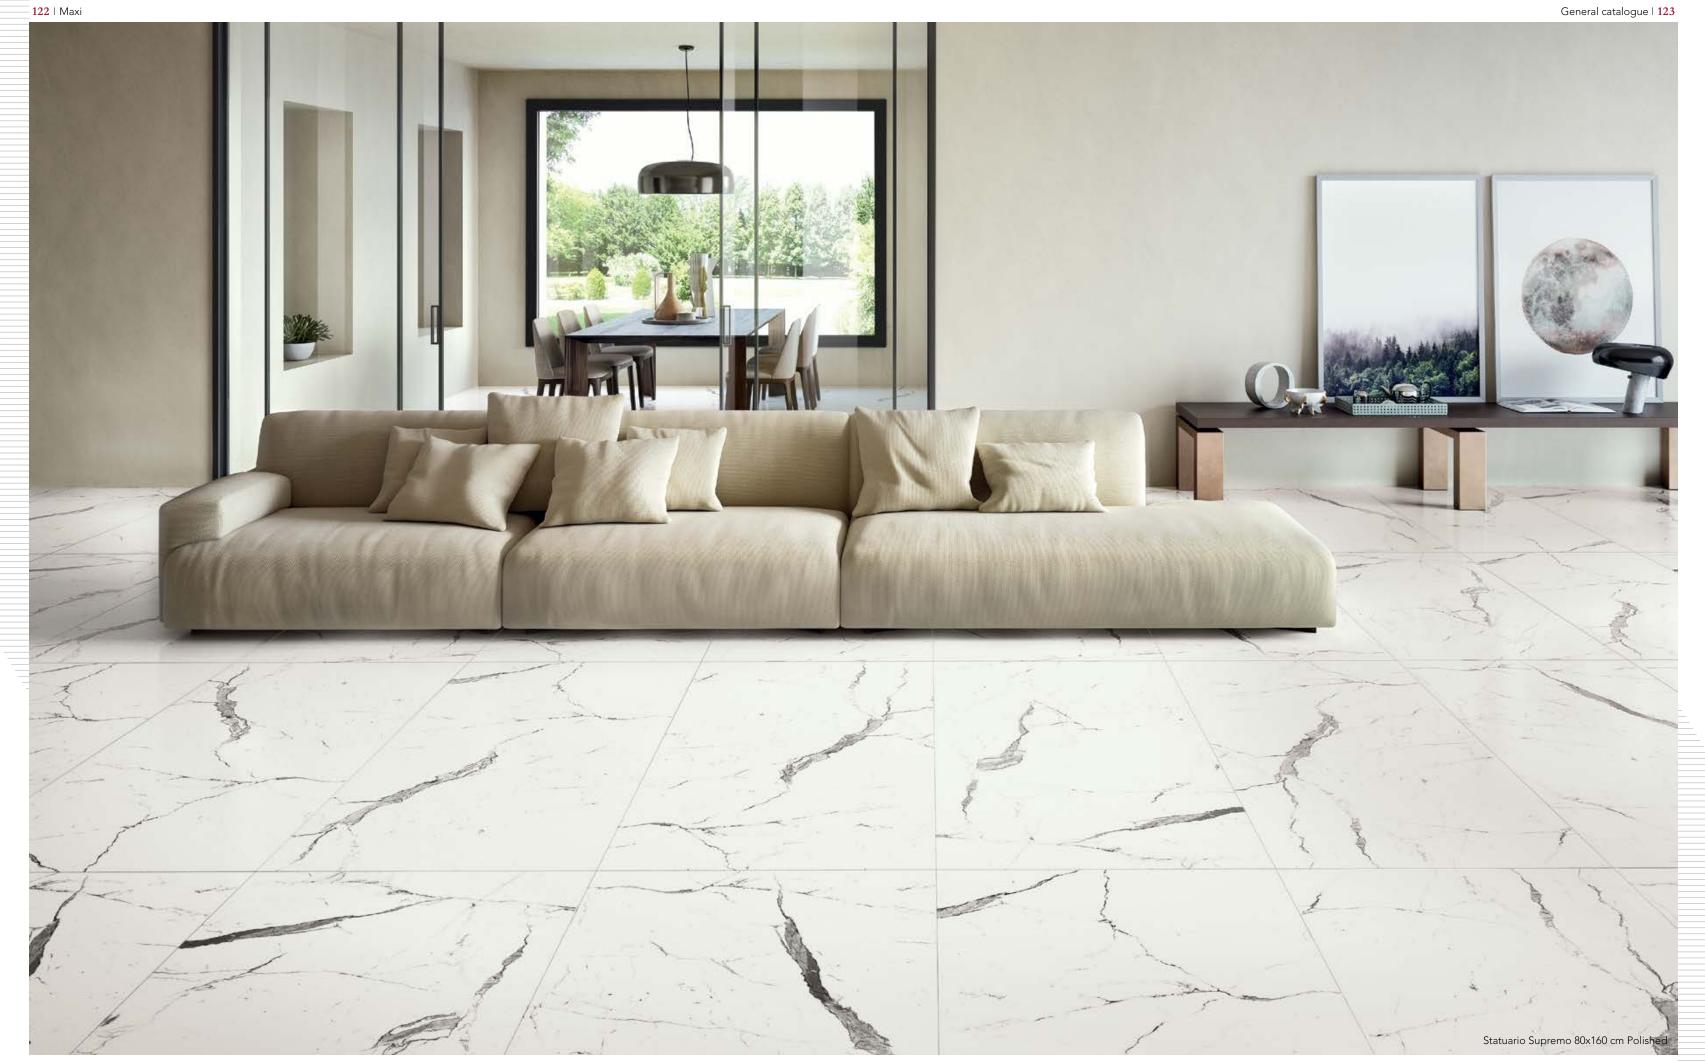

| STAIN RESISTANCE<br>ISO 10545-14 |
|--------------------|---------------------|--------------------------------------|-------------------------------------|------------------------------------------------|----------------------------------|
|                    |                     |                                      |                                     | No. 10 And | <b>*</b>                         |
| V3                 | ≤ 0,5 %             | ≥ 1300 N                             | GLA<br>GHA<br>(Resistant)           | Resistant                                      | Class 5<br>(Resistant)           |



## Maxi

Large spaces enriched by the texture and versatility of this collection, a marble effect porcelain gres giving an unmistakable style.



Ash 80x160 cm Polished









### Maxi

### Kenya Nero



80x160 cm Vitrified - Polished rect. ¥9,5 mm **Coffee** 



80x160 cm Vitrified - Polished rect. 素9,5 mm

### Breccia



80x160 cm Vitrified - Polished rect. ₹9,5 mm

#### Moca



80x160 cm Vitrified - Polished rect. ★9,5 mm

### Onice



80x160 cm Vitrified - Polished rect. ¥9,5 mm Ash



80x160 cm Vitrified - Polished rect. ₹9,5 mm

### Statuario Royal



80x160 cm Vitrified - Polished rect. 素9,5 mm



### Statuario Supremo



80x160 cm Vitrified - Polished rect. 素9,5 mm

| AKING STRENGTH (S)<br>ISO 10545-4 | CHEMICAL RESISTANCE<br>ISO 10545-13 | FROST RESISTANCE<br>ISO 10545-12 | STAIN RESISTANCE<br>ISO 10545-14 |
|-----------------------------------|-------------------------------------|----------------------------------|----------------------------------|