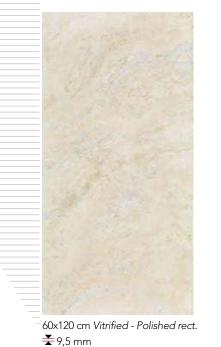

| GLA<br>GHA<br>(Resistant)           | Resistant                        | Class 5<br>(Resistant)           |

### Cem Grey



60x60 cm Vitrified - Matt rect. **¥** 8,25 mm



60x120 cm Vitrified - Matt rect.

**₹**9,5 mm



60x120 cm Vitrified - Matt rect. **¥**9,5 mm

## Luxury

We have reproduced the timeless charm of marble to create living environments with an elegant and exclusive atmosphere.

















General catalogue | 101





### Luxury

### Crosscut White



60x60 cm Vitrified - Polished rect.

**★**8,25 mm

60x60 cm Vitrified - Satin rect. **₩**8,25 mm





60x60 cm Vitrified - Polished rect. **₩**8,25 mm



60x60 cm Vitrified - Satin rect. **₩**8,25 mm





60x60 cm Vitrified - Polished rect. **₹**8,25 mm

60x60 cm Vitrified - Satin rect. **₩**8,25 mm



60x120 cm Vitrified - Satin rect. **₹**9,5 mm



60x120 cm Vitrified - Polished rect. **₹**9,5 mm



60x120 cm Vitrified - Satin rect. **₹**9,5 mm





60x120 cm Vitrified - Polished rect. **₹**9,5 mm







#### Daino



60x60 cm Vitrified - Polished rect. **₹**8,25 mm



60x60 cm Vitrified - Satin rect. **₩**8,25 mm



60x120 cm Vitrified - Polished rect. **₹**9,5 mm



60x120 cm Vitrified - Satin rect. **₩**9,5 mm

| AKING STRENGTH (S)<br>ISO 10545-4 | CHEMICAL RESISTANCE<br>ISO 10545-13 | FROST RESISTANCE<br>ISO 10545-12 | STAIN RESISTANCE<br>ISO 10545-14 |
|-----------------------------------|-------------------------------------|----------------------------------|----------------------------------|
|                                   |                                     | No.