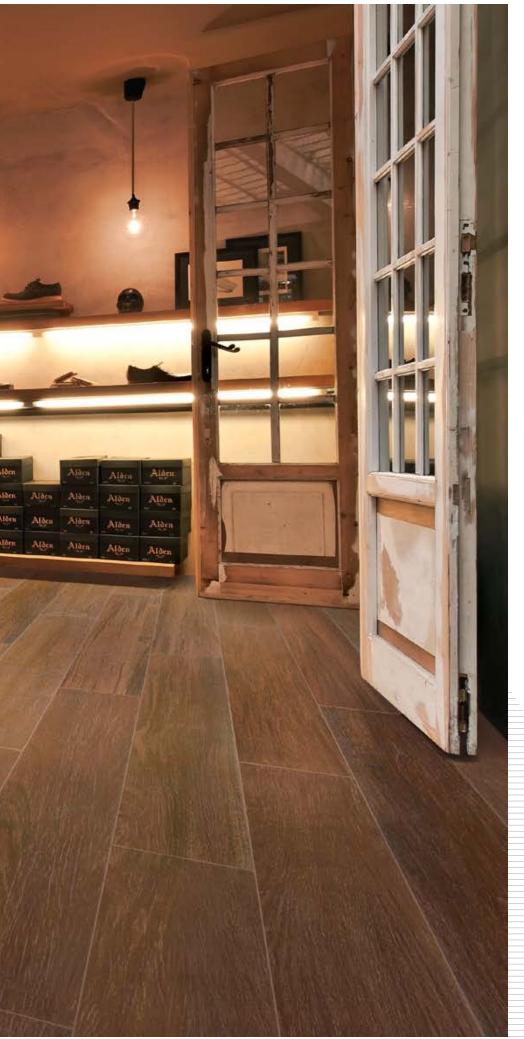

ravertini



Bellissimo

Sku's: 16 / Colors: 4 Format: 60x60 / 60x120 cm

### Precious Stone



Bellissimo

Sku's: 18 / Colors: 3 Format: 60x60 / 60x120

### Sandstone



Sku's: 9 / Colors: 3 Bellissimo Format: 30x60 / 60x60 / 60x120









Sku's: 8 / Colors: 4 Format: 60x60 / 60x120 cm





### COTTO D'ESTE eSuperf

### LEA CERAMICHE









# Made in Taly Collections

# Arborea

The inspiration for ARBOREA comes from the most classic and elegant wood essence, in a new format and a new surface finish. The high number of graphic patterns combinations, achieved by adopting HD digital technology, combined with the use of innovative dies, will allow you to perfectly combine the natural beauty of wood with the resistance of the best quality porcelain stoneware.





General catalogue | 19





### Arborea

### Talia

15x120 cm *rect.* **素** 11 mm

### Danae

15x120 cm *rect.* **素** 11 mm

| SHADE<br>VARIATION | WATER<br>ABSORPTION | BREAKING<br>STRENGTH (S)<br>ISO 10545-4 |
|--------------------|---------------------|-----------------------------------------|
|                    |                     |                                         |
| V3                 | ≤ 0,04 %            | ≥ 3000 N                                |

CHEMICAL RESISTANCE ISO 10545-13 FROST RESISTANCE ISO 10545-12 STAIN RESISTANCE ISO 10545-14 SLIP RESISTANCE K **\$** DIN 51130 BCR GLA GHA Tortus Class 5 Resistant (Resistant) R9 > 0,40 (Resistant)

# Assi d'Alpe

The details and nuances typical of wood essences of the alpine buildings come back to life in a ceramic surface that portrays the wood'