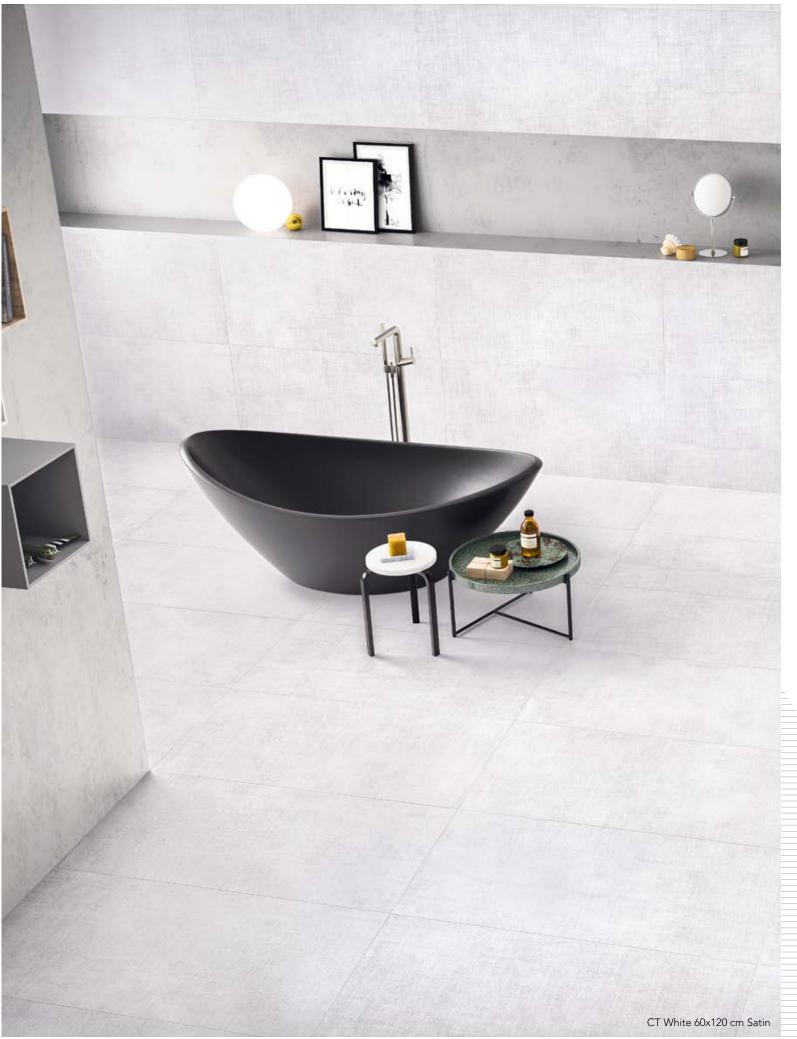

| Class 5<br>(Resistant)           |



60x120 cm Vitrified - Polished rect.



# Concrete Texture

The evolution of matter. Surfaces that recall cement marked by graphical textures that create a new mood in spaces with a completely new appeal.



CT Grey 60x120 cm Satin









### Concrete Texture

### **CT White**

### **CT Beige**



60x60 cm Vitrified - Satin rect. **₩**8,25 mm





60x120 cm Vitrified - Satin rect. **₹**9,5 mm

**₹**9,5 mm

| SHADE<br>VARIATION | WATER<br>ABSORPTION | BREAKING STRENGTH (S)<br>ISO 10545-4 | CHEMICAL RESISTANCE<br>ISO 10545-13 | FROST RESISTANCE<br>ISO 10545-12