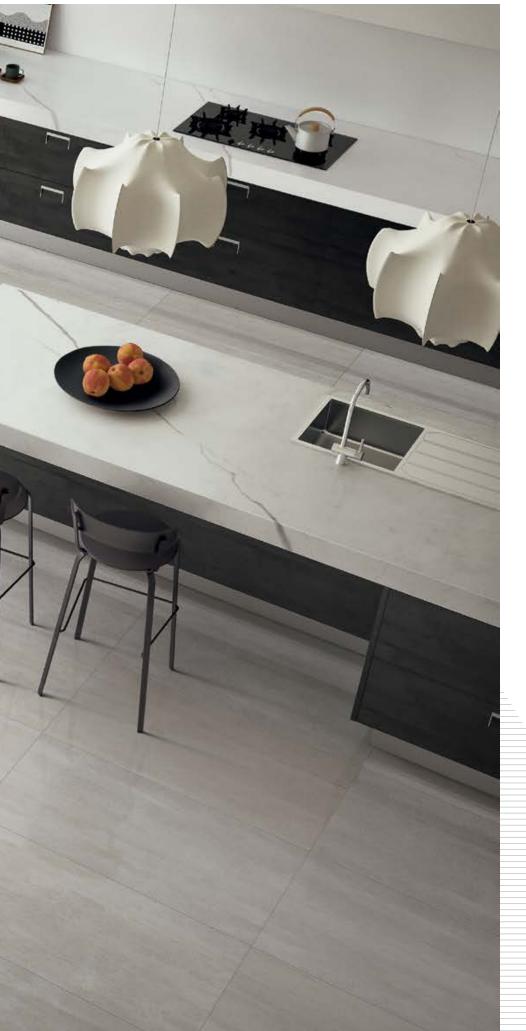

|                     |                                      |                                     | A A A A A A A A A A A A A A A A A A A | <b>*</b>                         |
| V3                 | ≤ 0,5 %             | ≥ 1300 N                             | GLA<br>GHA<br>(Resistant)           | Resistant                             | Class 5<br>(Resistant)           |







60x120 cm Vitrified - Matt rect.

# Precious Stone

Precious Stone has recreated and interpreted the Limestone with a new shiny and modern look. A unique, exclusive product that combines the finest graining and the most delicate chromatic variations. It is available in three colours matt and polished.

Bianco 60x120 cm Polished - Countertop Slimtech Timeless Marble Statuario White 100x300cm Sat.

## Bellissimo







### Precious Stone

### Bianco





Beige



60x60 cm Vitrified - Polished rect. **≹** 8,25 mm





60x60 cm Vitrified - Polished rect. **₩**8,25 mm



60x120 cm Vitrified - Polished rect. **₩**9,5 mm



60x120 cm Vitrified - Polished rect. **₩**9,5 mm



60x120 cm Vitrified - Polished rect. **₹**9,5 mm

#### Bianco



60x60 cm Vitrified - Matt rect. **¥**8,25 mm



### Beige



60x60 cm Vitrified - Matt rect. **₹**8,25 mm

Greige



**₹**9,5 mm

60x60 cm Vitrified - Matt rect. **₹**8,25 mm



| SHADE<br>VARIATION | WATER<br>ABSORPTION | BREAKING STRENGTH (S)<br>ISO 10545-4 | CHEMICAL RESISTANCE<br>ISO 10545-13 | FROST RESISTANCE<br>ISO 10545-12 | STAIN RESISTANCE<br>ISO 10545-14 |
|--------------------|---------------------|--------------------------------------|--------------------