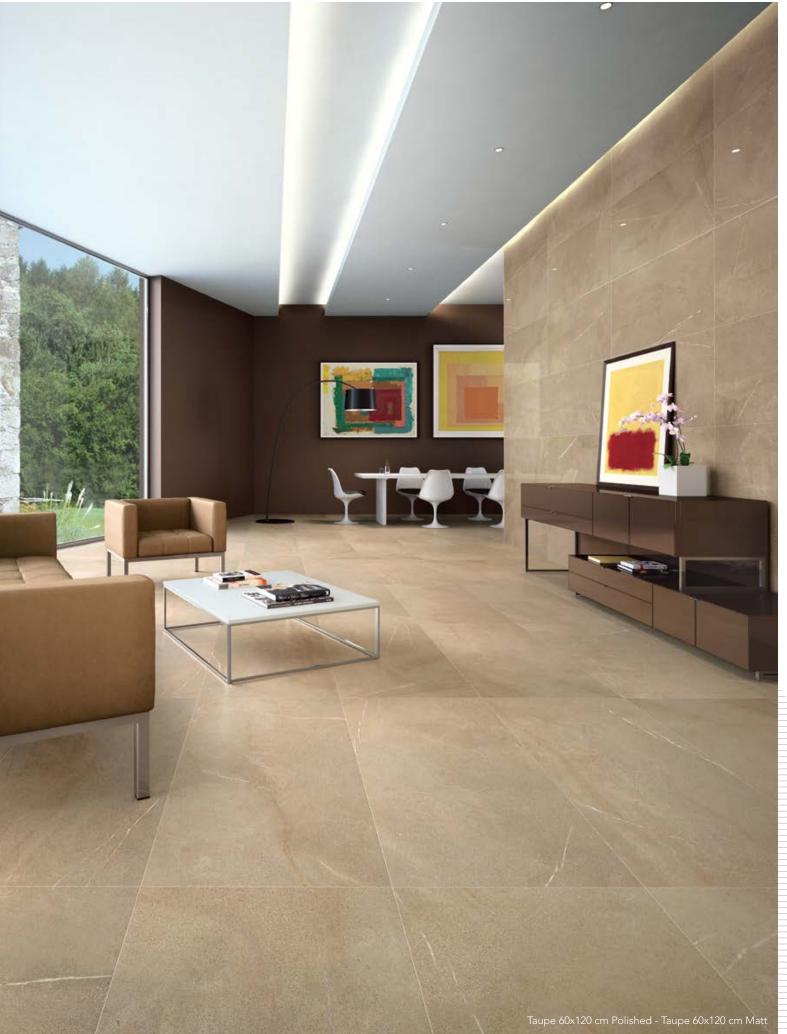

--------|----------------------------------|
|                    |                     |                                      |                                     | A A A A A A A A A A A A A A A A A A A | <b>*</b>                         |
| V3                 | ≤ 0,5 %             | ≥ 1300 N                             | GLA<br>GHA<br>(Resistant)           | Resistant                             | Class 5<br>(Resistant)           |









60x120 cm Vitrified - Polished rect.

## Piasentina

The force of the wind combined with the power of water and the passage of time creates the uniqueness of the Piasentina Stone.

A product that crosses centuries of history, cladding and decorating all kinds of interior, thus conferring harmony and charm in the most natural way.

## Bellissimo







### Piasentina

### Beige



60x60 cm Vitrified - Polished rect. **★**8,25 mm





60x60 cm Vitrified - Polished rect. **★**8,25 mm





60x120 cm Vitrified - Polished rect. **₩**9,5 mm



60x60 cm Vitrified - Polished rect. **¥**8,25 mm



60x120 cm Vitrified - Polished rect. **₹**9,5 mm

### Beige



60x60 cm Vitrified - Matt rect. **素** 8,25 mm

### Taupe



60x60 cm Vitrified - Matt rect. **₹**8,25 mm



**₹**9,5 mm

#### Grey





60x60 cm Vitrified - Matt rect. **₹**8,25 mm

| В     |
|-------|
| WATER |

**₹**9,5 mm

| SHADE<br>VARIATION | WATER<br>ABSORPTION | BREAKING STRENGTH (S)<br>ISO 10545-4 | CHEMICAL RESISTANCE<br>ISO 10545-13 | FROST RESISTANCE<br>ISO 10545-12      | STAIN RESISTANCE<br>ISO 10545-14 |
|--------------------|---------------------|---------------------------