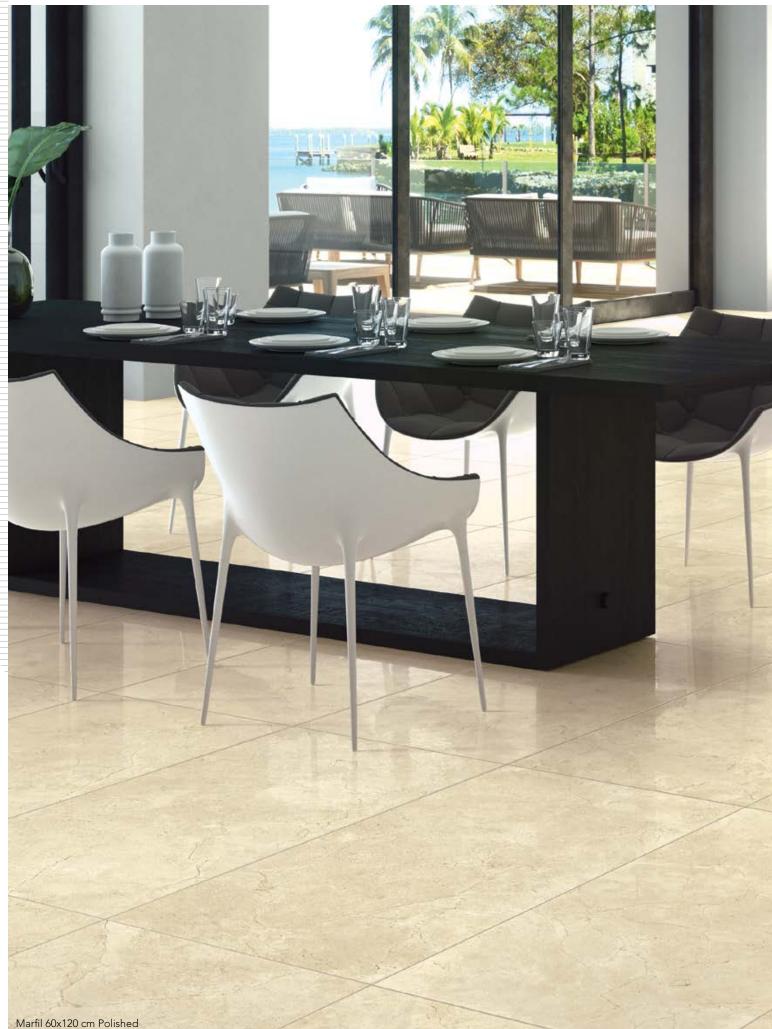

r>ISO 10545-13 | FROST RESISTANCE<br>ISO 10545-12 | STAIN RESISTANCE<br>ISO 10545-14 |
|-----------------------------------|-------------------------------------|----------------------------------|----------------------------------|
|                                   |                                     | No. 1                            | <b>*</b>                         |
| ≥ 1300 N                          | GLA<br>GHA<br>(Resistant)           | Resistant                        | Class 5<br>(Resistant)           |

## Marfil

112 | Marfil

Chromaticity furrowed with irregular veins, for a product offering guaranteed aesthetic value combined with practicality. Marble with his unique brilliance and large sizes, ideal for the elegant covering of public and residential environments.







## Marfil

### Marfil



60x60 cm Vitrified - Polished rect. ¥ 8,25 mm

60x120 cm Vitrified - Polished rect. ₹ 9,5 mm

### Marfil



60x60 cm Vitrified - Satin rect. **素** 8,25 mm



**₩**9,5 mm

| SHADE<br>VARIATION | WATER<br>ABSORPTION | BREAKING STRENGTH (S)<br>ISO 10545-4 | CHEMICAL RESISTANCE<br>ISO 10545-13 | FROST RESISTANCE<br>ISO 10545-12               | STAIN RESISTANCE<br>ISO 10545-14 |
|--------------------|---------------------|--------------------------------------|-------------------------------------|------------------------------------------------|----------------------------------|
|                    |                     |                                      |                                     | No. 10 And | <b>*</b>                         |
| V3