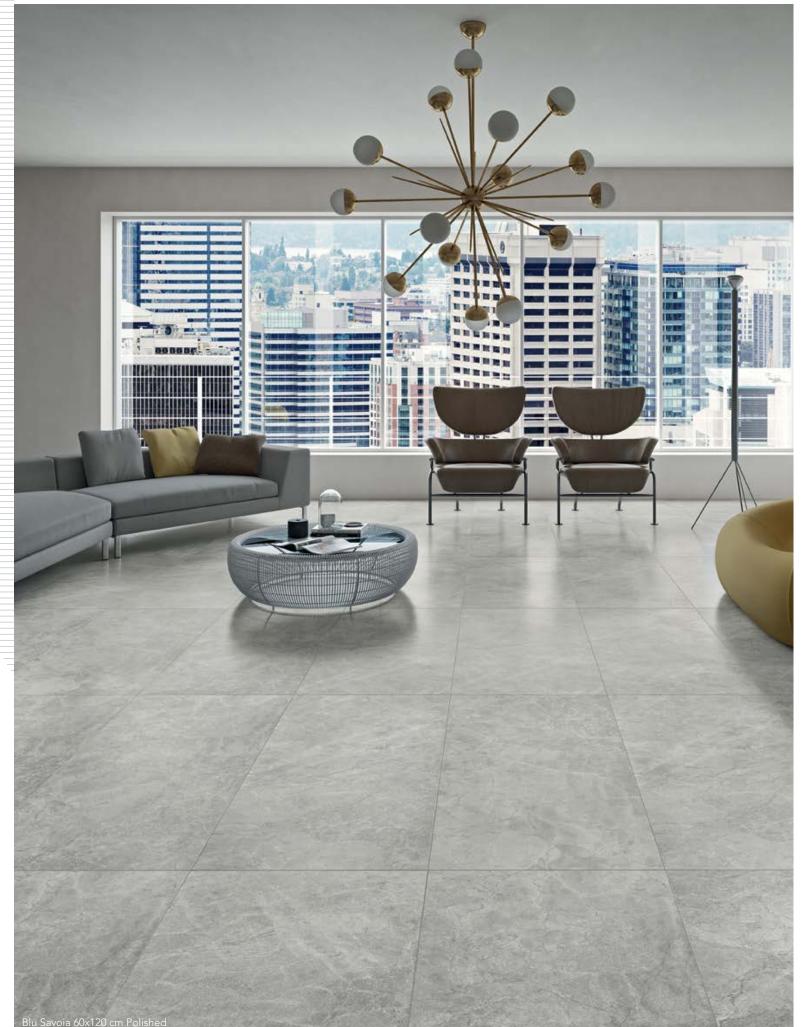

----------|----------------------------------|----------------------------------|
|                    |                     |                                      | $\boldsymbol{\wedge}$               | A CALL                           | <b>*</b>                         |
| V3                 | ≤ 0,5 %             | ≥ 1300 N                             | GLA<br>GHA<br>(Resistant)           | Resistant                        | Class 5<br>(Resistant)           |

### Cem Grey



60x60 cm Vitrified - Matt rect. **¥** 8,25 mm



60x120 cm Vitrified - Matt rect.

**₹**9,5 mm



60x120 cm Vitrified - Matt rect. **¥**9,5 mm

## Luxury

We have reproduced the timeless charm of marble to create living environments with an elegant and exclusive atmosphere.

















General catalogue | 101





### Luxury

### Crosscut White



60x60 cm Vitrified - Polished rect.

**★**8,25 mm

60x60 cm Vitrified - Satin rect. **₩**8,25 mm





60x60 cm Vitrified - Polished rect. **₩**8,25 mm



60x60 cm Vitrified - Satin rect. **₩**8,25 mm





60x60 cm Vitrified - Polished rect. **₹**8,25 mm

60x60 cm Vitrified - Satin rect. **₩**8,25 mm



60x120 cm Vitrified - Satin rect. **₹**9,5 mm



60x120 cm Vitrified - Polished rect. **₹**9,5 mm



60x120 cm Vitrified - Satin rect. **₹**9,5 mm





60x120 cm Vitrified - Polished rect. **₹**9,5 mm







#### Daino



60x60 cm Vitrified - Polished rect. **₹**8,25 mm



60x60 cm Vitrified - Satin rect. **₩**8,25 mm



60x120 cm Vitrified - Polished rect. **₹**9,5 mm



60x120 cm Vitrified - Satin rect. **₩**9,5 mm

| AKING STRENGTH (S)<br>ISO 10545-4