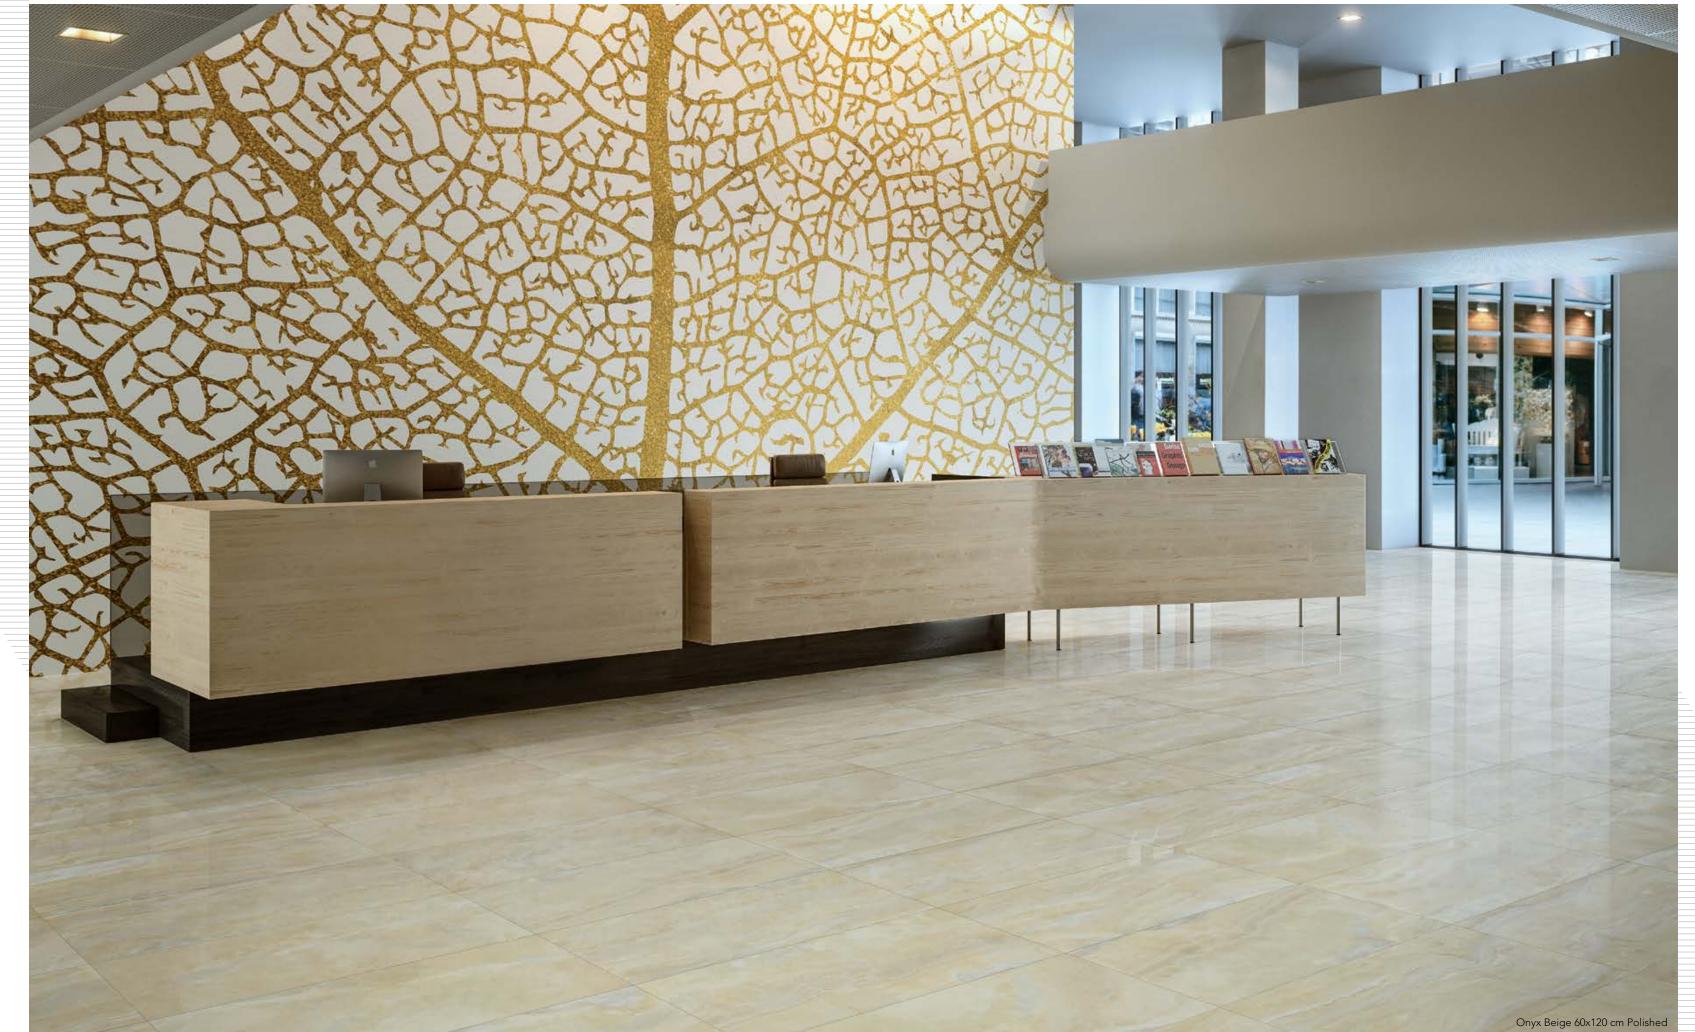

RESISTANCE<br>ISO 10545-14 |
|-----------------------------------|-------------------------------------|----------------------------------|----------------------------------|
|                                   |                                     | No. 1                            | <b>*</b>                         |
| >= 2000 N                         | GLA<br>GHA<br>(Resistant)           | Resistant                        | Class 5<br>(Resistant)           |

#### The thin vibrant veins of Onyx brighten any space and decorate the surfaces with the energy of stone. The natural elegance of this mineral is suitable for any type of coating. Its characteristic colours clad environments and bring out its best qualities.



Onyx White 60x120 cm Polished

Onyx

General catalogue | 127



1.1



General catalogue | 129



## Onyx

### Onyx White



60x120 cm Vitrified - Polished rect. ₹9,5 mm

### Onyx Beige

60x60 cm Vitrified - Polished rect. ₹8,25 mm



**₹**9,5 mm

60x60 cm Vitrified - Polished rect. ₹ 8,25 mm

### Onyx Grey





60x60 cm Vitrified - Polished rect. ★ 8,25 mm

| SHADE<br>VARIATION | WATER<br>ABSORPTION | BREAKING STRENGTH (S)<br>ISO 10545-4 | CHEMICAL RESISTANCE<br>ISO 10545-13 | FROST RESISTANCE<br>ISO 10545-12      | STAIN RESISTANCE<br>ISO 10545-14 |
|--------------------|---------------------|--------------------------------------|-------------------------------------|---------------------------------------|----------------------------------|
|                    |                     |                                      |