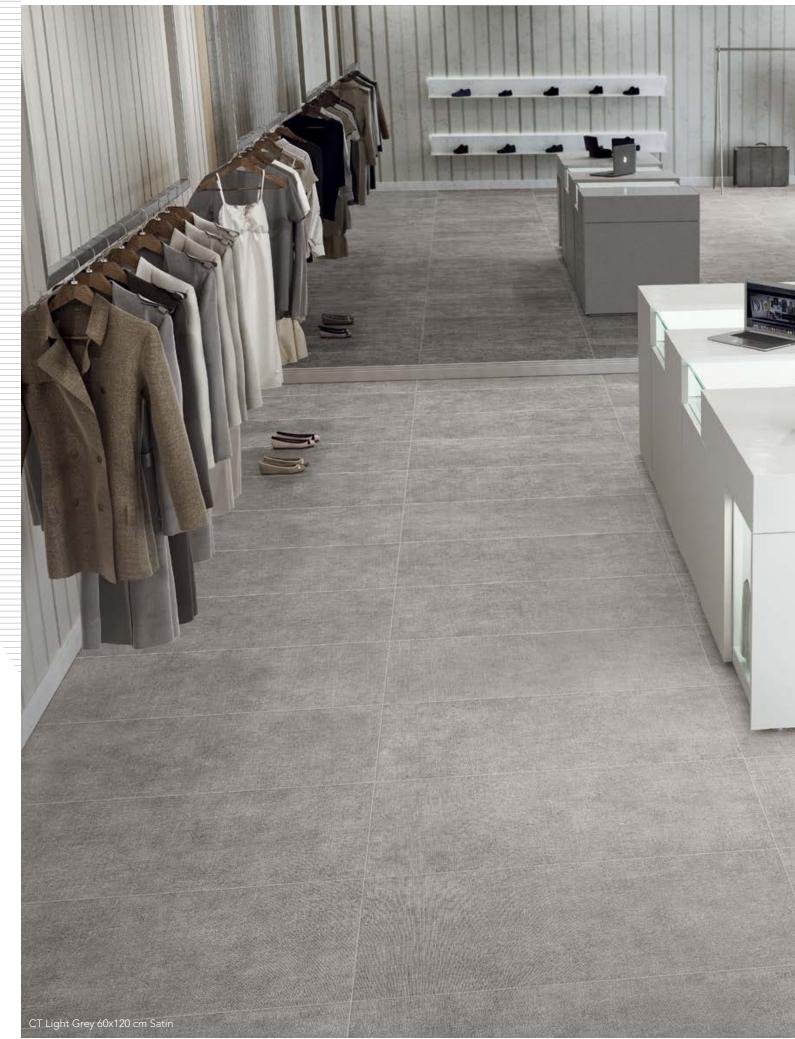

| Class 5<br>(Resistant)           |



60x120 cm Vitrified - Polished rect.



# Concrete Texture

The evolution of matter. Surfaces that recall cement marked by graphical textures that create a new mood in spaces with a completely new appeal.



CT Grey 60x120 cm Satin









### Concrete Texture

### **CT White**

### **CT Beige**



60x60 cm Vitrified - Satin rect. **₩**8,25 mm





60x120 cm Vitrified - Satin rect. **₹**9,5 mm

**₹**9,5 mm

| SHADE<br>VARIATION | WATER<br>ABSORPTION | BREAKING STRENGTH (S)<br>ISO 10545-4 | CHEMICAL RESISTANCE<br>ISO 10545-13 | FROST RESISTANCE<br>ISO 10545-12