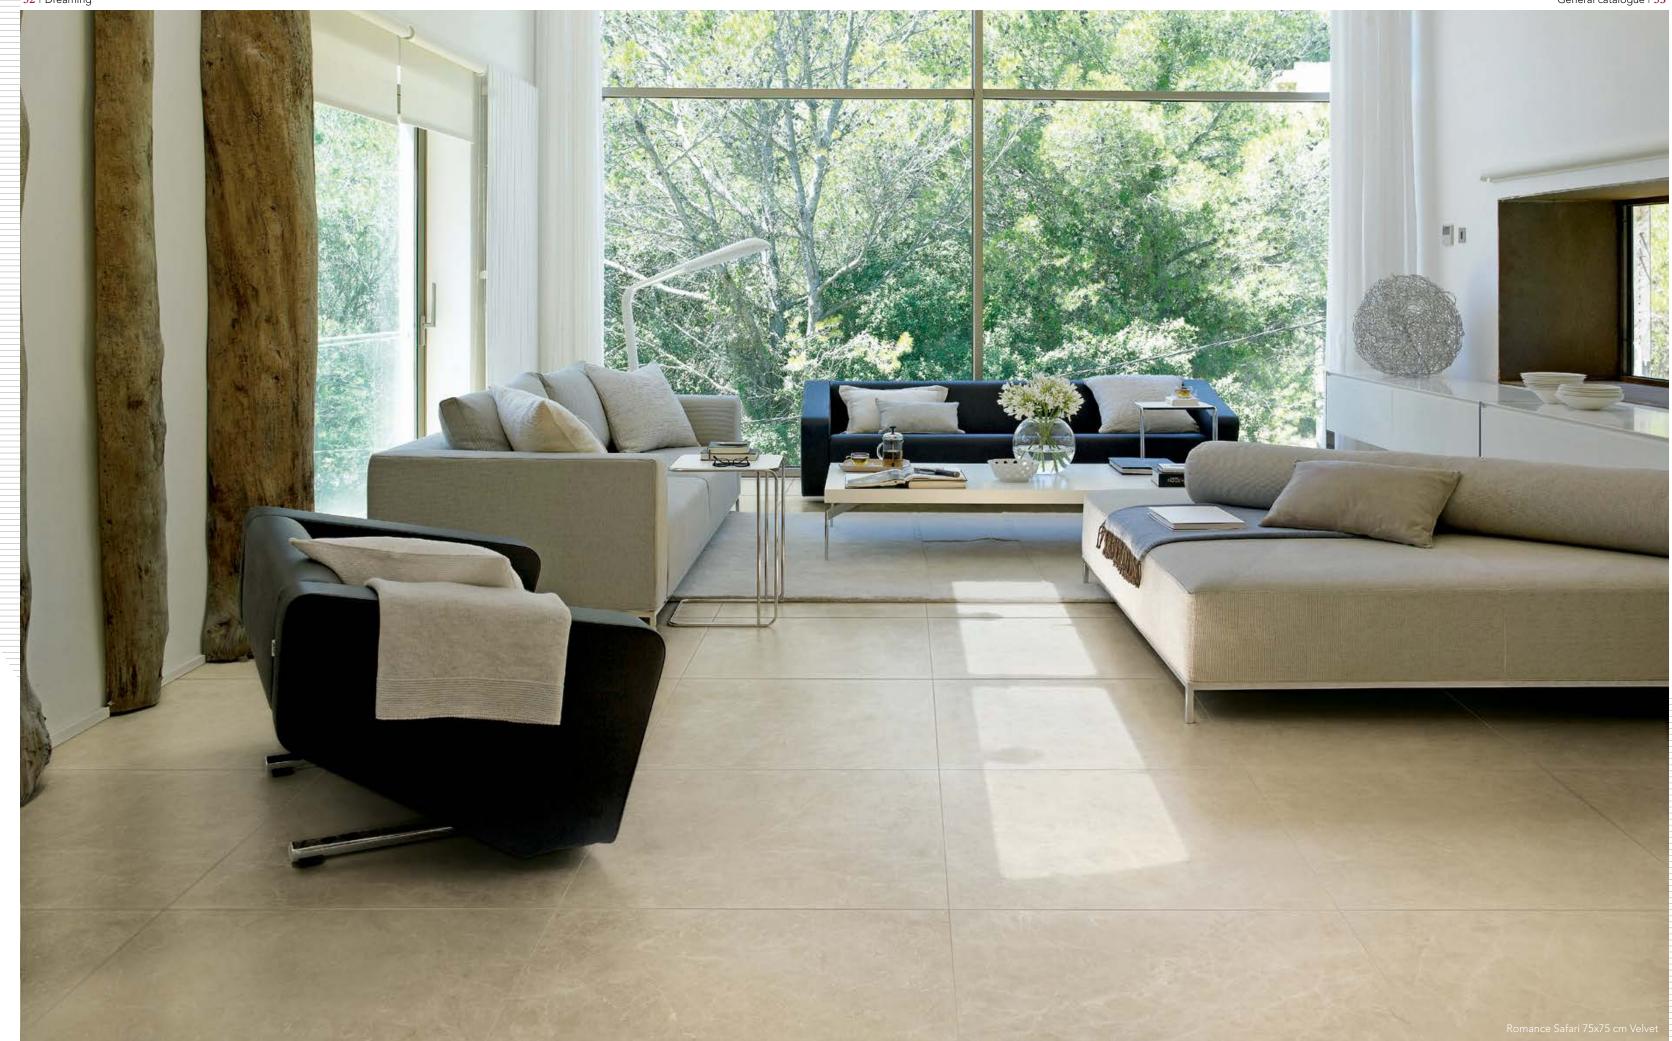

|                                            | 0                               | X               | 2                       | ~                                      |                                     | <b>*</b>                            |
| V2                 | ≤ 0,04 %            | ≥ 3000 N<br>(1,1 cm)<br>≥ 2500 N<br>(1 cm) | ≤ 145 mm³                       | DIN 51130<br>R9 | BCR<br>Tortus<br>> 0,40 | ULA<br>UHA<br>(Resistant)              | Resistant                           | Class 5<br>(Resistant)              |



# Dreaming

Dreaming reproduces the effects of the finest marble, combined with the strength and durability of ceramics. Luster and veins of marble are reinterpreted to combine tradition and innovation, elegance and comfort.





CERAMICHE Ceran







## Dreaming

### **Crystal White**



75x75 cm Velvet rect. 素 11 mm

| SHADE<br>VARIATION | WATER<br>ABSORPTION |  |
|--------------------|---------------------|--|
|                    |                     |  |
| V3                 | ≤ 0,04 %            |  |

### Romance Safari



75x75 cm Velvet rect. 素 11 mm

### **Passion Pulpis**



75x75 cm *Velvet rect.* **≩** 11 mm

| BREAKING<br>STRENGTH (S)<br>ISO 10545-4 | CHEMICAL<br>RESISTANCE<br>ISO 10545-13 | FROST<br>RESISTANCE<br>ISO 10545-12 | STAIN<br>RESISTANCE<br>ISO 10545-14 |
|-----------------------------------------|----------------------------------------|-------------------------------------|-------------------------------------|
|                                         |                                        |