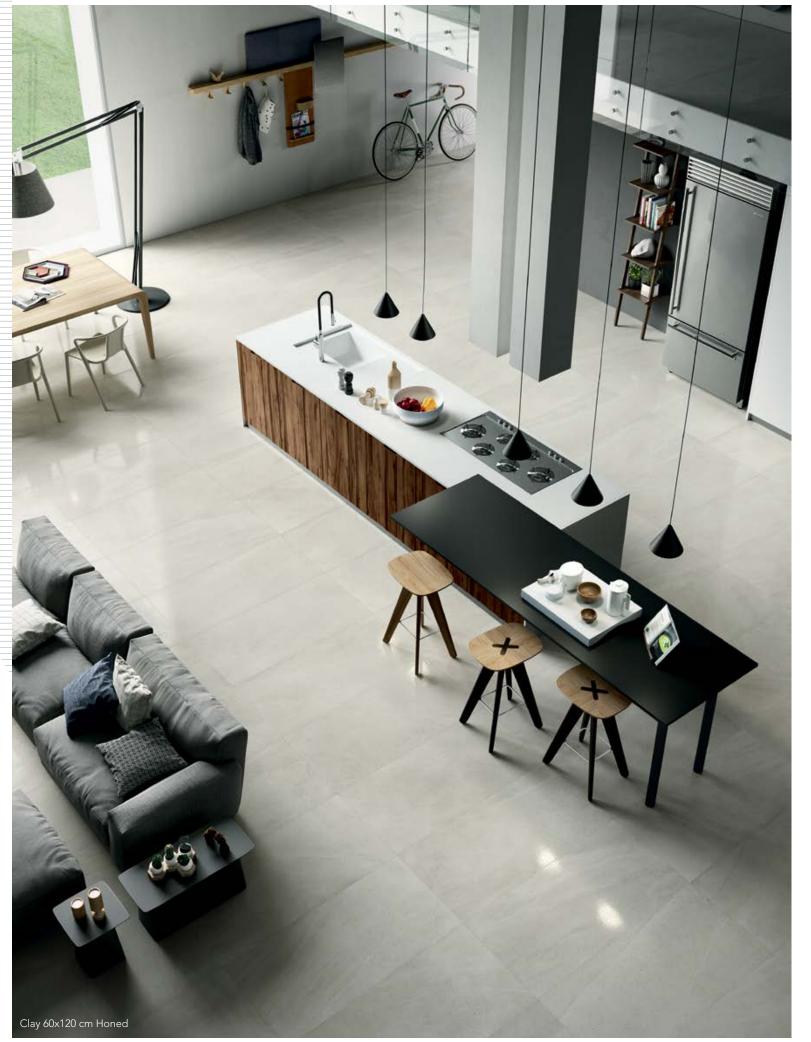

-------------|
|                                         |                                        |                                     |                                     |
| ≥ 3000 N                                | GLA<br>GHA<br>(Resistant)              | Resistant                           | Class 5<br>(Resistant)              |

### Limestone PROTECT ANTIBATTERICO - ANTIMICROBIAL

Limestone is the first Cotto d'Este collection produced with an innovative high resolution ink-jet printing system that produces 3 dimensional graphics with a level of detail and precision that was not possible until now. Limestone is produced with Micobran<sup>®</sup> antibacterial technology.

### COTTO D'ESTE Nuovesuperfici

Oyster 60x120cm Honed

TE Ceramics of Italy

### General catalogue | 57









### Limestone

### Clay



60x120 cm Honed rect. 素 14 mm

### Amber



60x120 cm Honed rect. 素 14 mm

### Oyster



60x120 cm Honed rect. 素 14 mm

| SHADE<br>VARIATION | WATER<br>ABSORPTION | BREAKING<br>STRENGTH (S)<br>ISO 10545-4 | SURFACE<br>ABRASION<br>ISO 10545-7 | CHEMICAL<br>RESISTANCE<br>ISO 10545-13 | FROST<br>RESISTANCE<br>ISO 10545-12 | STAIN<br>RESISTANCE<br>ISO 10545-14 |
|--------------------|---------------------|-----------------------------------------|------------------------------------|----------------------------------------|-------------------------------------|-------------------------------------|
|                    |                     |                                         | <u>⇔</u>                           |                                        |