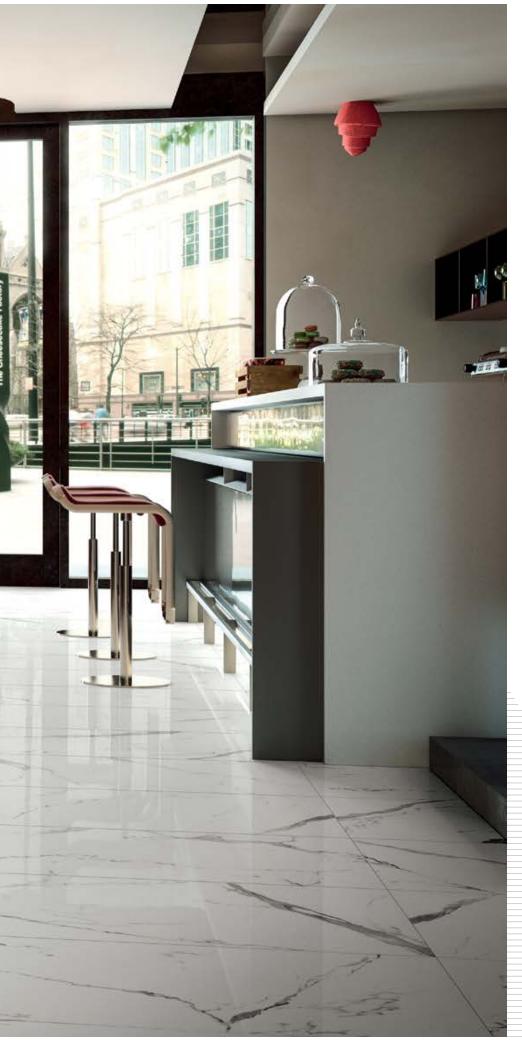

|                                     | <b>3</b>                            |
| V3                 | ≤ 0,04 %            | ≥ 3000 N                                | ≤ 145 mm³                       | DIN 51130<br>R10 | BCR<br>Tortus<br>> 0,40 | ULA<br>UHA<br>(Resistant)              | Resistant                           | Class 5<br>(Resistant)              |



### Milano Ecru



90x90 cm Texture rect. 🛨 11 mm

### **Rio Coffee**



90x90 cm Texture rect. **≭**11 mm





# Calacatta

With its delicate veins and soft tones, marble confers lightness when covering any environment. The light reflects on the polished stone and gives a breath of fresh air to the space, amplifying it with unique style and a sensation of freedom.



acatta 60x120 cm Polished





## Calacatta

### Calacatta



يعلان

60x60 cm Vitrified - Polished rect. 素 8,25 mm

**¥**9,5 mm

### Calacatta



60x120 cm Vitrified - Satin rect.

60x60 cm Vitrified - Satin rect. **₹**8,25 mm

**₹**9,5 mm

| SHADE<br>VARIATION | WATER<br>ABSORPTION | BREAKING STRENGTH (S)<br>ISO 10545-4 | CHEMICAL RESISTANCE<br>ISO 10545-13 | FROST RESISTANCE<br>ISO 10545-12