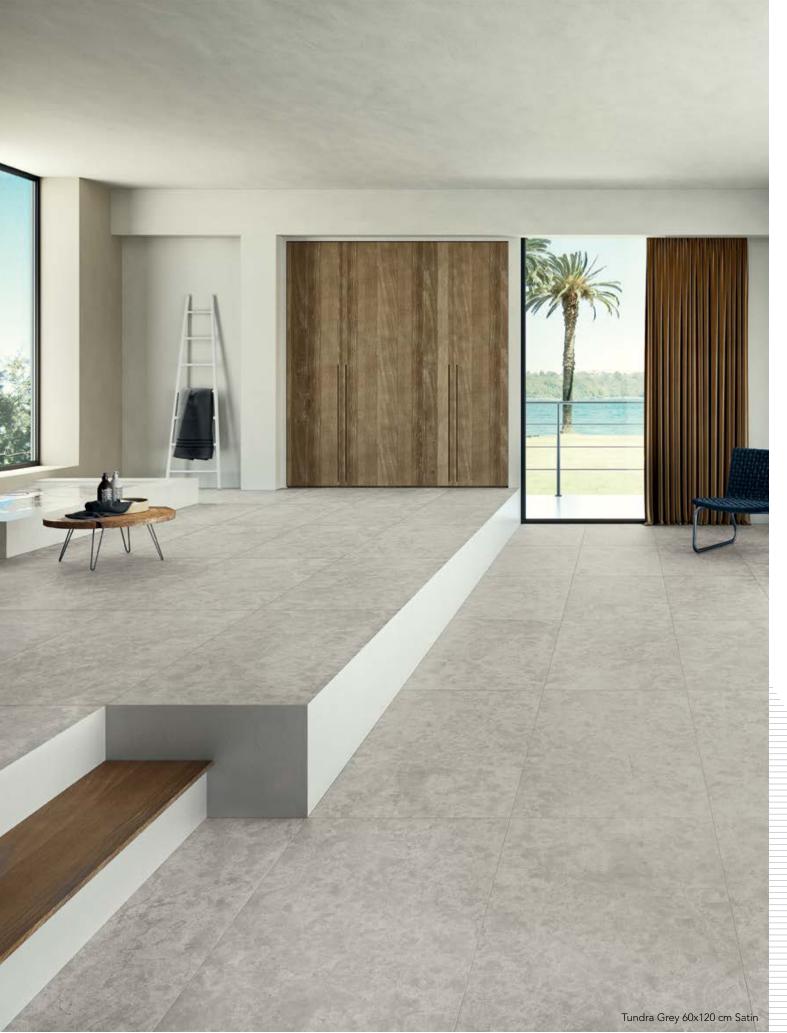

--------|----------------------------------|----------------------------------|
|                    |                     |                                      | $\boldsymbol{\wedge}$               | A CALL                           | <b>*</b>                         |
| V3                 | ≤ 0,5 %             | ≥ 1300 N                             | GLA<br>GHA<br>(Resistant)           | Resistant                        | Class 5<br>(Resistant)           |

### Cem Grey



60x60 cm Vitrified - Matt rect. **¥** 8,25 mm



60x120 cm Vitrified - Matt rect.

**₹**9,5 mm



60x120 cm Vitrified - Matt rect. **¥**9,5 mm

## Luxury

We have reproduced the timeless charm of marble to create living environments with an elegant and exclusive atmosphere.

















General catalogue | 101





### Luxury

### Crosscut White



60x60 cm Vitrified - Polished rect.

**★**8,25 mm

60x60 cm Vitrified - Satin rect. **₩**8,25 mm





60x60 cm Vitrified - Polished rect. **₩**8,25 mm



60x60 cm Vitrified - Satin rect. **₩**8,25 mm





60x60 cm Vitrified - Polished rect. **₹**8,25 mm

60x60 cm Vitrified - Satin rect. **₩**8,25 mm



60x120 cm Vitrified - Satin rect. **₹**9,5 mm



60x120 cm Vitrified - Polished rect. **₹**9,5 mm



60x120 cm Vitrified - Satin rect. **₹**9,5 mm





60x120 cm Vitrified - Polished rect. **₹**9,5 mm







#### Daino



60x60 cm Vitrified - Polished rect. **₹**8,25 mm



60x60 cm Vitrified - Satin rect. **₩**8,25 mm



60x120 cm Vitrified - Polished rect. **₹**9,5 mm



60x120 cm Vitrified - Satin rect. **₩**9,5 mm

| AKING STRENGTH (S)<br>ISO 10545-4 |