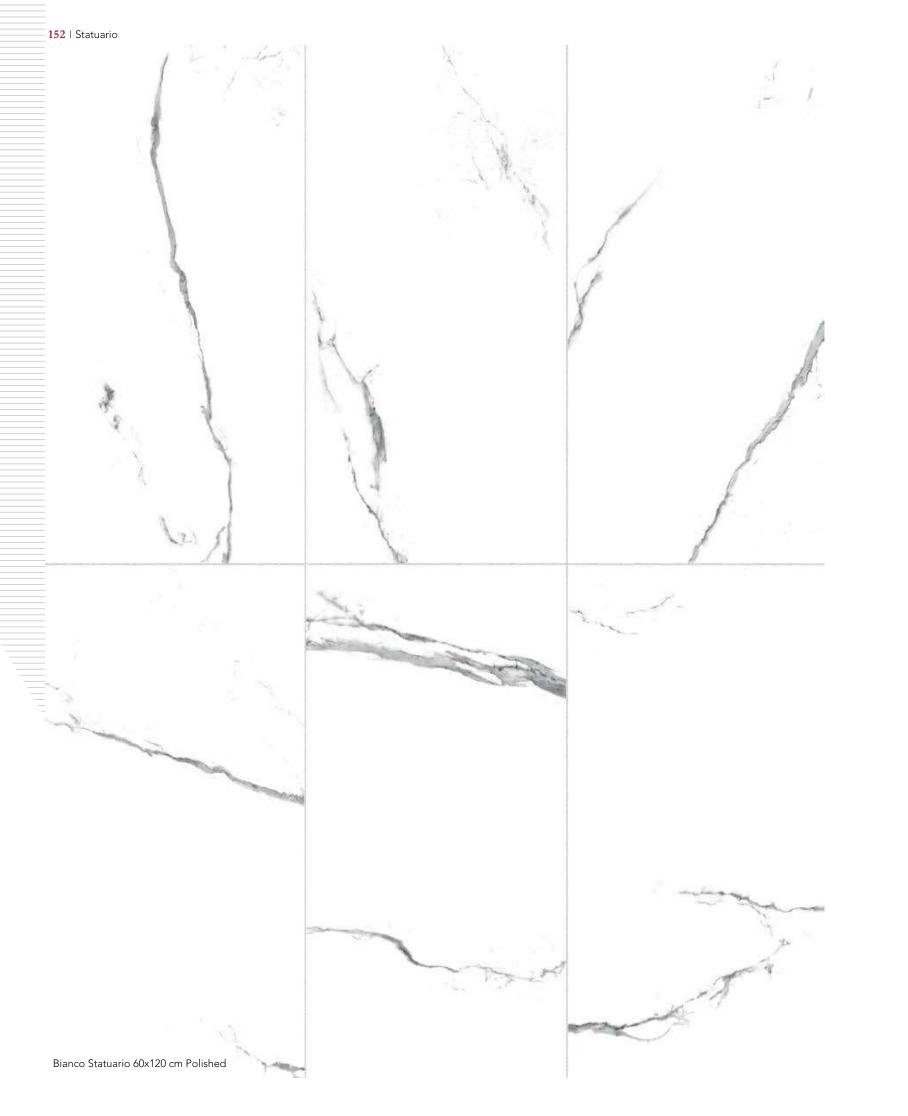

|                                     |                                  | <b>*</b>                         |
| V4                 | < 0,2 %             | >= 2000 N                            | Resistant                           | Resistant                        | Class 5<br>(Resistant)           |

Sand Beige



\*30x60 cm Vitrified - Matt rect. ★ 8,25 mm



60x60 cm Vitrified - Matt rect.





\*30x60 cm Vitrified - Matt rect. 素 8,25 mm



60x60 cm Vitrified - Matt rect. **¥** 8,25 mm



60x120 cm Vitrified - Matt rect. 素 9,5 mm



## Statuario

The natural veins blend perfectly with the bright white of precious marbles.

Large formats, for finishings that free and expand the space, creating rooms in which it is a pleasure to pause and enjoy every moment.







## Statuario

### Bianco Statuario



60x60 cm Vitrified - Polished rect. **¥**8,25 mm

**¥**9,5 mm

### Bianco Statuario



60x60 cm Vitrified - Satin rect. **₹**8,25 mm



**₹**9,5 mm

| SHADE<br>VARIATION | WATER<br>ABSORPTION | BREAKING STRENGTH (S)<br>ISO 10545-4 | CHEMICAL RESISTANCE<br>ISO 10545-13 | FROST RESISTANCE<br>ISO 10545-12      | STAIN RESISTANCE<br>ISO 10545-14 |
|--------------------|---------------------|--------------------------------------|-------------------------------------|---------------------------------------|----------------------------------|
|                    |                     |                                      |                                     | A A A A A A A A A A A A A A A A A A A | <b>3</b>                         |
| V2