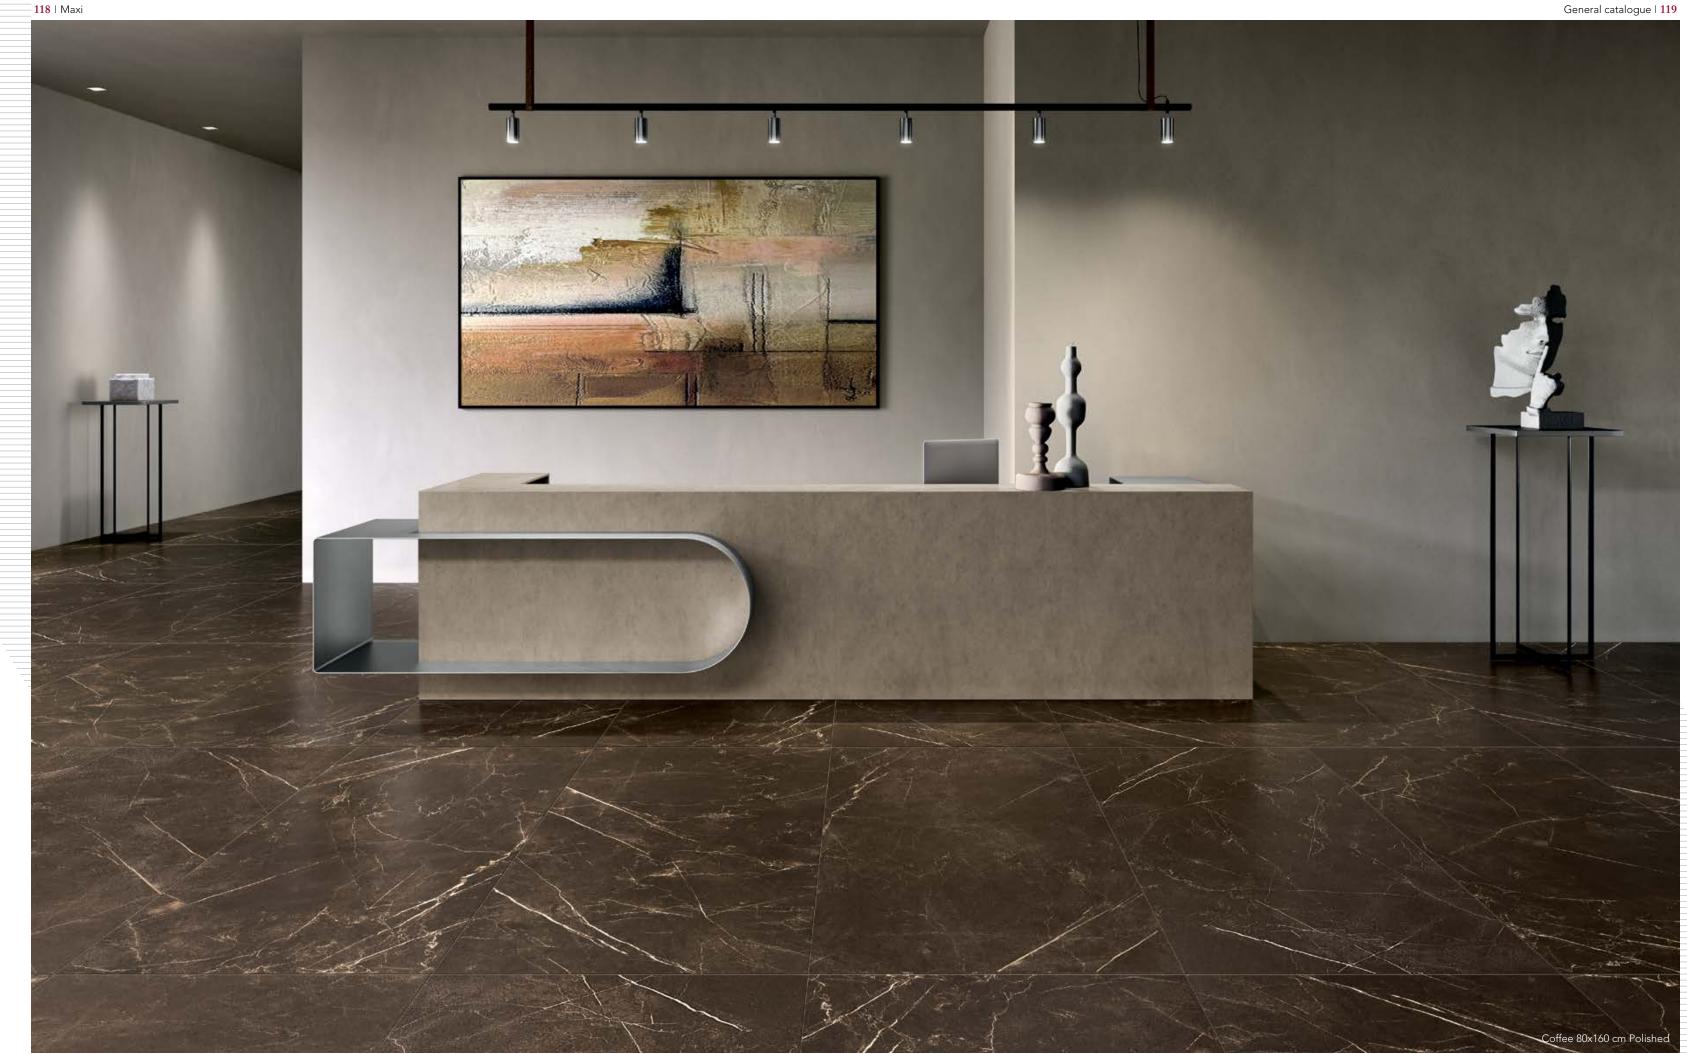

| STAIN RESISTANCE<br>ISO 10545-14 |
|--------------------|---------------------|--------------------------------------|-------------------------------------|------------------------------------------------|----------------------------------|
|                    |                     |                                      |                                     | No. 10 And | <b>*</b>                         |
| V3                 | ≤ 0,5 %             | ≥ 1300 N                             | GLA<br>GHA<br>(Resistant)           | Resistant                                      | Class 5<br>(Resistant)           |



## Maxi

Large spaces enriched by the texture and versatility of this collection, a marble effect porcelain gres giving an unmistakable style.



Ash 80x160 cm Polished









### Maxi

### Kenya Nero



80x160 cm Vitrified - Polished rect. ¥9,5 mm **Coffee** 



80x160 cm Vitrified - Polished rect. 素9,5 mm

### Breccia



80x160 cm Vitrified - Polished rect. ₹9,5 mm

#### Moca



80x160 cm Vitrified - Polished rect. ★9,5 mm

### Onice



80x160 cm Vitrified - Polished rect. ¥9,5 mm Ash



80x160 cm Vitrified - Polished rect. ₹9,5 mm

### Statuario Royal



80x160 cm Vitrified - Polished rect. 素9,5 mm



### Statuario Supremo



80x160 cm Vitrified - Polished rect. 素9,5 mm

| AKING STRENGTH (S)<br>ISO 10545-4 | CHEMICAL RESISTANCE<br>ISO 10545-13 | FROST RESISTANCE<br>ISO 10545-12 | STAIN RESISTANCE<br>ISO 10545-14 |
|-----------------------------------|-------------------------------------|----------------------------------|-------------------------------