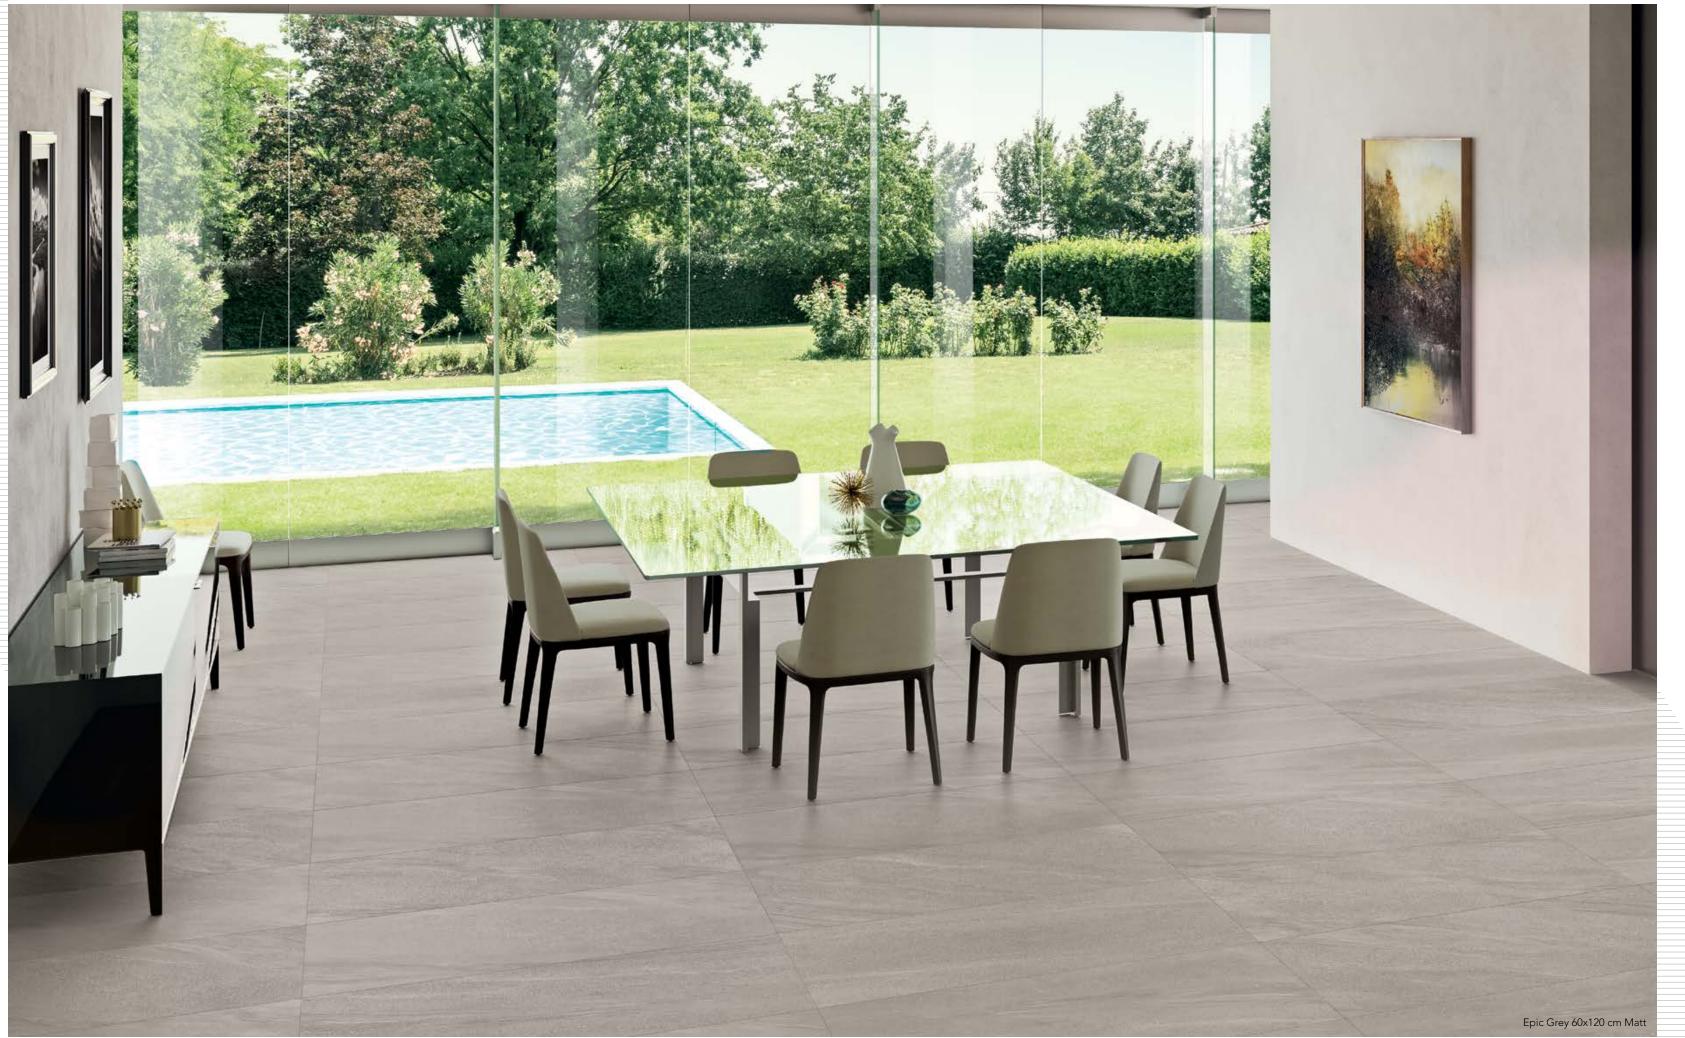

| Class 5<br>(Resistant)           |

### **CT Light Grey**



60x60 cm Vitrified - Satin rect. **₩**8,25 mm

### **CT Grey**



60x60 cm Vitrified - Satin rect. **₩**8,25 mm



60x120 cm Vitrified - Satin rect.



60x120 cm Vitrified - Satin rect. **₹**9,5 mm



60x120 cm Vitrified - Satin rect. **₹**9,5 mm

# Epic Stone

Refined colors and sophisticated veins for classy ambience inspired by beauty.



## Bellissimo

cite 60x120 cm Matt







## Epic Stone

### **Epic White**



60x60 cm Vitrified - Matt rect. **¥** 8,25 mm



60x120 cm Vitrified - Matt rect. **₹**9,5 mm



| SHADE<br>VARIATION | WATER<br>ABSORPTION | BREAKING STRENGTH (S)<br>ISO 10545-4 | CHEMICAL RESISTANCE<br>ISO 10545-13 | FROST RESISTANCE<br>ISO 10545-12 | STAIN RESISTANCE<br>ISO 10545-14 |
|--------------------|---------------------|--------------------------------------|-------------------------------------|----------------------------------|----------------------------------|
|                    |                     |                                      |                                     | A CONTRACTOR                     | <b>*</b>                         |
| V3                 | ≤ 0,5 %             | ≥ 1300 N                             | GL