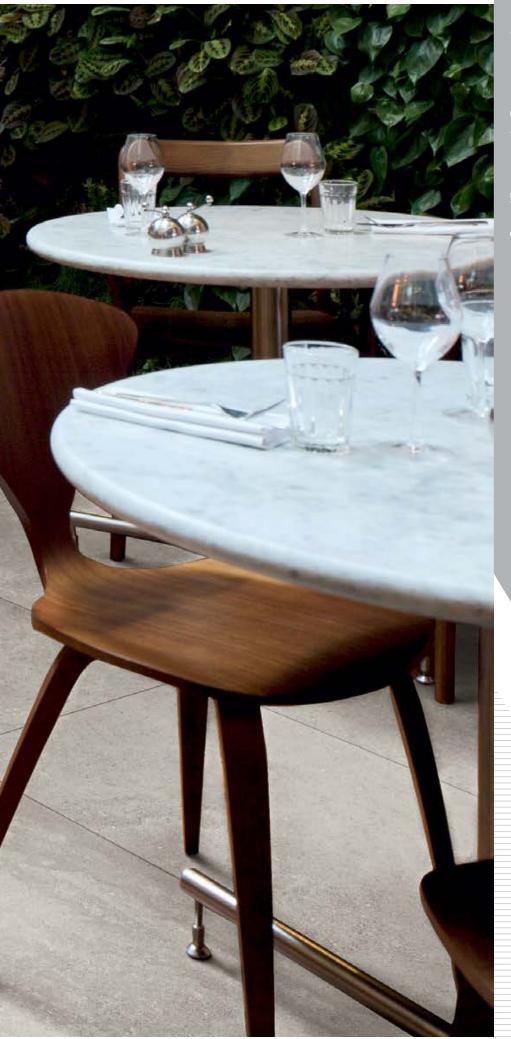

|
|                    |                     |                                              |                                 | (Not La          | (Not Lappata)           |                                        |                                     |                                     |







### PR()TECT

ANTIBATTERICO - ANTIMICROBIAL

Stone effect slabs that reproduce the veins and characteristics of stone. Different veining for each individual piece, artificial markings that overlay the consistency of the material. The essence of each collection is not in the single piece but in the movement created on the surface. The range of possible uses are easy to imagine especially by designers and confer a creative freedom in architectural design that ensures extensive personalisation.







## Cliffstone

### White Dover

Dr120 cm / app. rect

60x120 cm *Lapp. rect.* **荼** 11 mm

### Beige Madeira



60x120 cm *Lapp. rect.* **素** 11 mm

### Taupe Moher



60x120 cm *Lapp. rect.* **素** 11 mm

| SHADE<br>VARIATION | WATER<br>ABSORPTION | BREAKING<br>STRENGTH (S)<br>ISO 10545-4 | SURFACE<br>ABRASION<br>ISO 10545-7 | CHEMICAL<br>RESISTANCE<br>ISO 10545-13 | FROST<br>RESISTANCE<br>ISO 10545-12 | STAIN<br>RESISTANCE<br>ISO 10545-14 |
|--------------------|---------------------|-----------------------------------------|------------------------------------|----------------------------------------|-------------------------------------|-------------------------------------|
|                    |                     |                                         | <u>⇔</u>