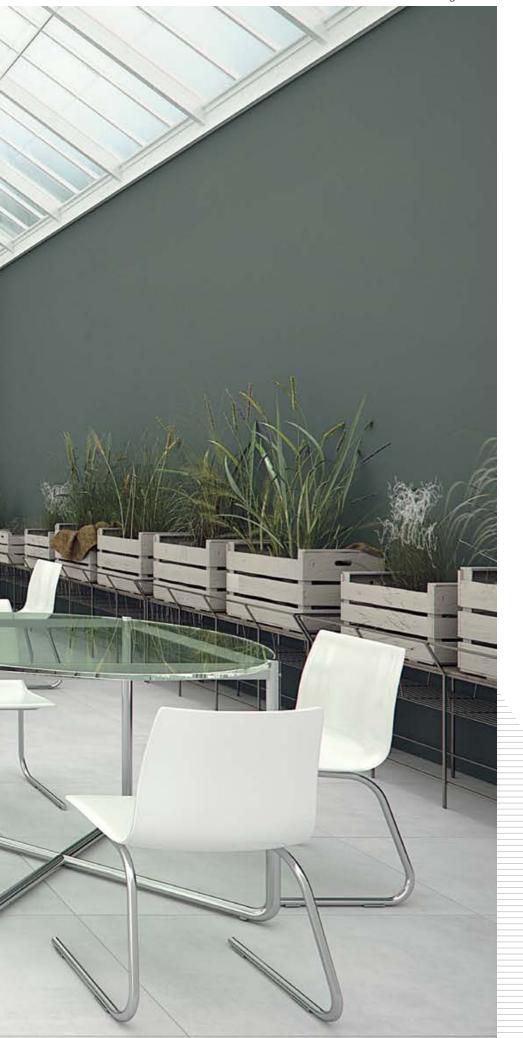

---------------------------------|
|                    |                     |                                      |                                     | A A A A A A A A A A A A A A A A A A A | <b>3</b>                         |
| V2                 | ≤ 0,5 %             | ≥ 1300 N                             | GLA<br>GHA<br>(Resistant)           | Resistant                             | Class 5<br>(Resistant)           |



60x120 cm Vitrified - Polished rect.



# Tracks

A track always brings with it a story. The marks of a journey and memories of places that will forever remain engraved in our consciousness. TRACKS covers spaces with the charm of elements that bear witness to life and time. Cotton, sand, silver, ash. Warm colors, in which one can get lost and rediscover oneself.









## Tracks

#### Chalk

**₩**8,25 mm

60x60 cm Vitrified - Satin rect.

60x60 cm Vitrified - Satin rect. **≹** 8,25 mm

Desert



60x120 cm Vitrified - Satin rect. **¥**9,5 mm

60x120 cm Vitrified - Satin rect. **₩**9,5 mm









60x60 cm Vitrified - Satin rect. **≹** 8,25 mm

#### Vulcano



60x60 cm Vitrified - Satin rect. **素** 8,25 mm





60x120 cm Vitrified - Satin rect. **₹**9,5 mm



60x120 cm Vitrified - Satin rect. **₹**9,5 mm

| AKING STRENGTH (S)<br>ISO 10545-4 | CHEMICAL RESISTANCE<br>ISO 10545-13 | FROST RESISTANCE<br>ISO 10545-12 | STAIN RESISTANCE<br>ISO 10545-14 |
|-----------------------------------|-------------------------------------|----------------------------------|----------------------------------|
|                                   |