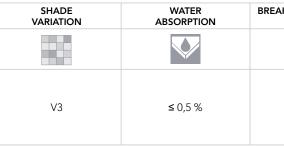

----------------------|----------------------------------|
|                                   |                                     | No.                              | <b>*</b>                         |
| ≥ 1300 N                          | GLA<br>GHA<br>(Resistant)           | Resistant                        | Class 5<br>(Resistant)           |

## Luxury

### Blu Savoia



60x60 cm Vitrified - Polished rect. **₹**8,25 mm



60x60 cm Vitrified - Satin rect. **₩**8,25 mm

#### Lasa



60x60 cm Vitrified - Polished rect. **₩**8,25 mm



60x60 cm Vitrified - Satin rect. **≹** 8,25 mm

### Tundra Grey



60x60 cm Vitrified - Polished rect. **₹**8,25 mm



**₩**8,25 mm



60x120 cm Vitrified - Satin rect. **₹**9,5 mm



60x120 cm Vitrified - Polished rect. **₩**9,5 mm







**₹**9,5 mm









### Tundra White



60x60 cm Vitrified - Polished rect. **素** 8,25 mm



60x60 cm Vitrified - Satin rect. **₩**8,25 mm



60x120 cm Vitrified - Polished rect. **₩**9,5 mm



60x120 cm Vitrified - Satin rect. **₩**9,5 mm

| AKING STRENGTH (S)<br>ISO 10545-4 | CHEMICAL RESISTANCE<br>ISO 10545-13 | FROST RESISTANCE<br>ISO 10545-12 | STAIN RESISTANCE<br>ISO 10545-14 |
|-----------------------------------|-------------------------------------|----------------------------------|----------------------------------|
|                                   |                                     | No. 1                            |                                  |
| ≥ 1300 N                          | GLA<br>GHA<br>(Resistant)           | Resistant                        | Class 5<br>(Resistant)