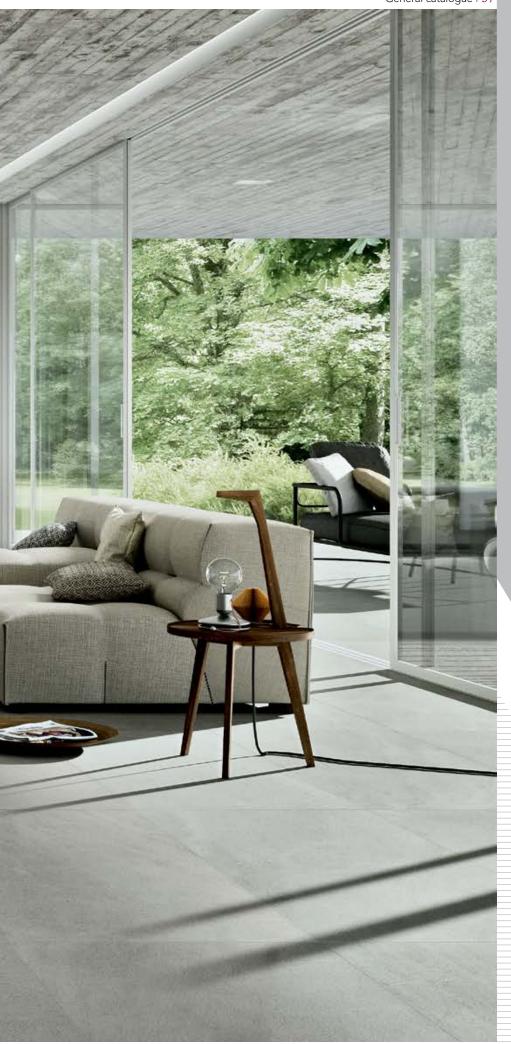

-------------------|
|                                         |                                        |                                     |                                     |
| ≥ 3000 N                                | GLA<br>GHA<br>(Resistant)              | Resistant                           | Class 5<br>(Resistant)              |

### Limestone PROTECT ANTIBATTERICO - ANTIMICROBIAL

Limestone is the first Cotto d'Este collection produced with an innovative high resolution ink-jet printing system that produces 3 dimensional graphics with a level of detail and precision that was not possible until now. Limestone is produced with Micobran<sup>®</sup> antibacterial technology.

### COTTO D'ESTE Nuovesuperfici

Oyster 60x120cm Honed

TE Ceramics of Italy

### General catalogue | 57









### Limestone

### Clay



60x120 cm Honed rect. 素 14 mm

### Amber



60x120 cm Honed rect. 素 14 mm

### Oyster



60x120 cm Honed rect. 素 14 mm

| SHADE<br>VARIATION | WATER<br>ABSORPTION | BREAKING<br>STRENGTH (S)<br>ISO 10545-4 | SURFACE<br>ABRASION<br>ISO 10545-7 | CHEMICAL<br>RESISTANCE<br>ISO 10545-13 | FROST<br>RESISTANCE<br>ISO 10545-12 | STAIN<br>RESISTANCE<br>ISO 10545-14 |
|--------------------|---------------------|-----------------------------------------|------------------------------------|----------------------------------------|-------------------------------------|-------------------------------------|
|                    |                     |                                         | <u>⇔</u>                           |