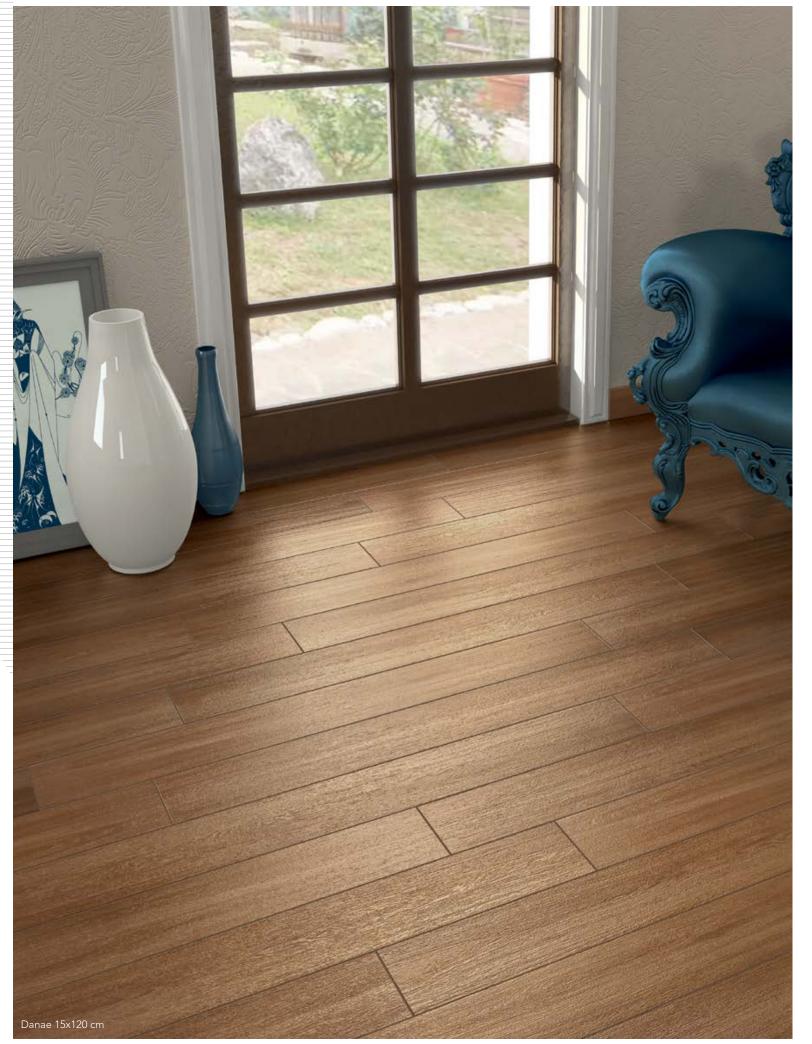

vertini



Bellissimo

Sku's: 16 / Colors: 4 Format: 60x60 / 60x120 cm

### Precious Stone



Bellissimo

Sku's: 18 / Colors: 3 Format: 60x60 / 60x120

### Sandstone



Sku's: 9 / Colors: 3 Bellissimo Format: 30x60 / 60x60 / 60x120









Sku's: 8 / Colors: 4 Format: 60x60 / 60x120 cm





### COTTO D'ESTE eSuperf

### LEA CERAMICHE









# Made in Taly Collections

# Arborea

The inspiration for ARBOREA comes from the most classic and elegant wood essence, in a new format and a new surface finish. The high number of graphic patterns combinations, achieved by adopting HD digital technology, combined with the use of innovative dies, will allow you to perfectly combine the natural beauty of wood with the resistance of the best quality porcelain stoneware.





General catalogue | 19





### Arborea

### Talia

15x120 cm *rect.* **素** 11 mm

### Danae

15x120 cm *rect.* **素** 11 mm

| SHADE<br>VARIATION | WATER<br>ABSORPTION | BREAKING<br>STRENGTH (S)<br>ISO 10545-4 |
|--------------------|---------------------|-----------------------------------------|
|                    |                     |                                         |
| V3                 | ≤ 0,04 %            | ≥ 3000 N                                |

CHEMICAL RESISTANCE ISO 10545-13 FROST RESISTANCE ISO 10545-12 STAIN RESISTANCE ISO 10545-14 SLIP RESISTANCE K **\$** DIN 51130 BCR GLA GHA Tortus Class 5 Resistant (Resistant) R9 > 0,40 (Resistant)

# Assi d'Alpe

The details and nuances typical of wood essences of the alpine buildings come back to life in a ceramic surface that portrays the wood's