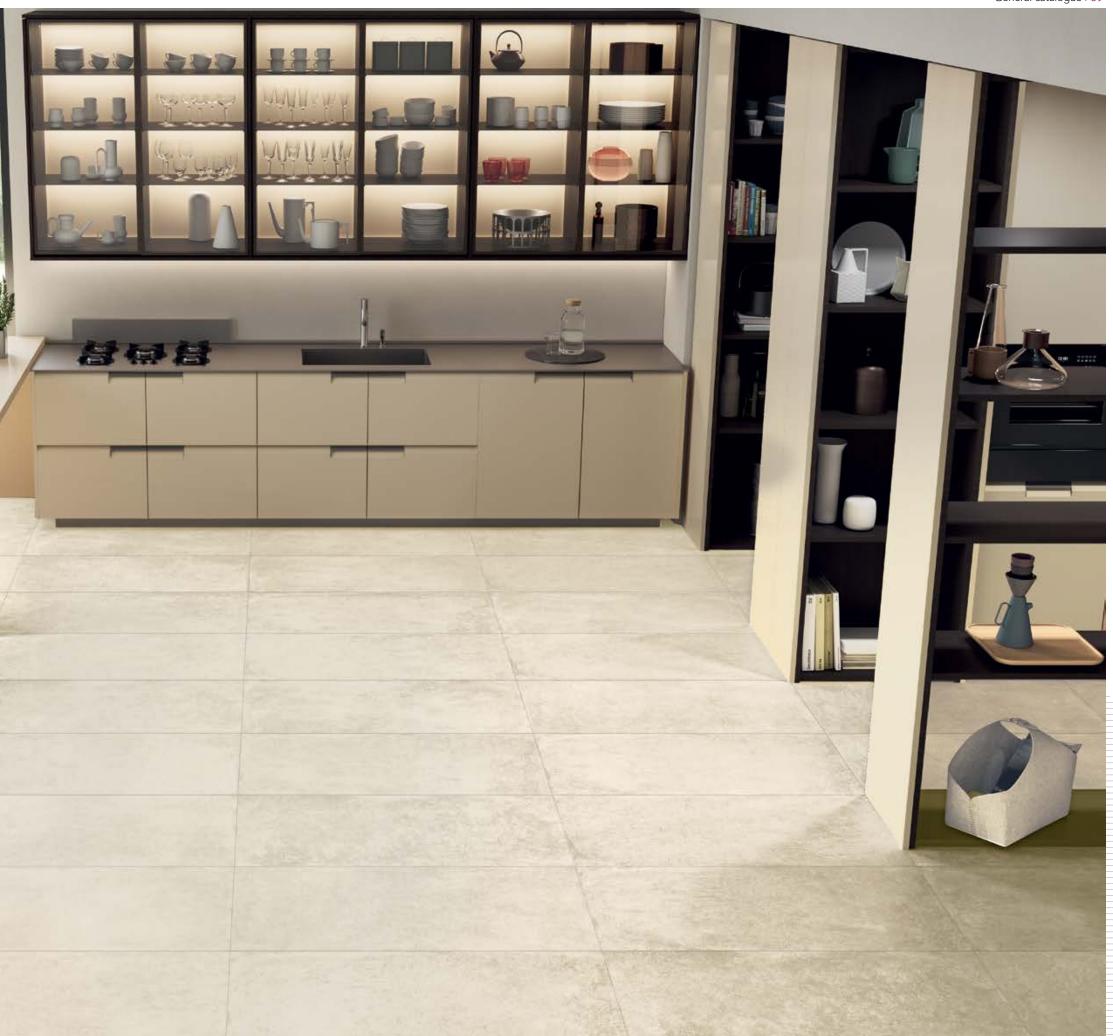

----|--------------------------------------|-------------------------------------|----------------------------------|----------------------------------|
|                    |                     |                                      |                                     | A CONTRACTOR                     | <b>*</b>                         |
| V3                 | ≤ 0,5 %             | ≥ 1300 N                             | GLA<br>GHA<br>(Resistant)           | Resistant                        | Class 5<br>(Resistant)           |

**素** 8,25 mm



### Epic Grey

60x60 cm Vitrified - Matt rect.

### **Epic Anthracite**



60x60 cm Vitrified - Matt rect. **¥**8,25 mm



60x120 cm Vitrified - Matt rect.



60x120 cm Vitrified - Matt rect. **¥**9,5 mm

88 | Industrial Cem

## Industrial Cem



Contemporaneity find his latest dimension by renewing itself in the most refined color and shades.



Cem Light Grey 60x120 cm Matt





## Industrial Cem

### Cem White



60x60 cm Vitrified - Matt rect. **¥**8,25 mm

### Cem Light Grey



60x60 cm Vitrified - Matt rect. **素** 8,25 mm



**₹**9,5 mm

60x120 cm Vitrified - Matt rect.

| SHADE<br>/ARIATION | WATER<br>ABSORPTION | BREAKING STRENGTH (S)<br>ISO 10545-4 | CHEMICAL RESISTANCE<br>ISO 10545-13 | FROST RESISTANCE<br>ISO 10545-12 | STAIN RESISTANCE<br>ISO 10545-14 |
|--------------------|---------------------|--------------------------------------|-------------------------------------|----------------------------------|----------------------------------|
|                    |                     |