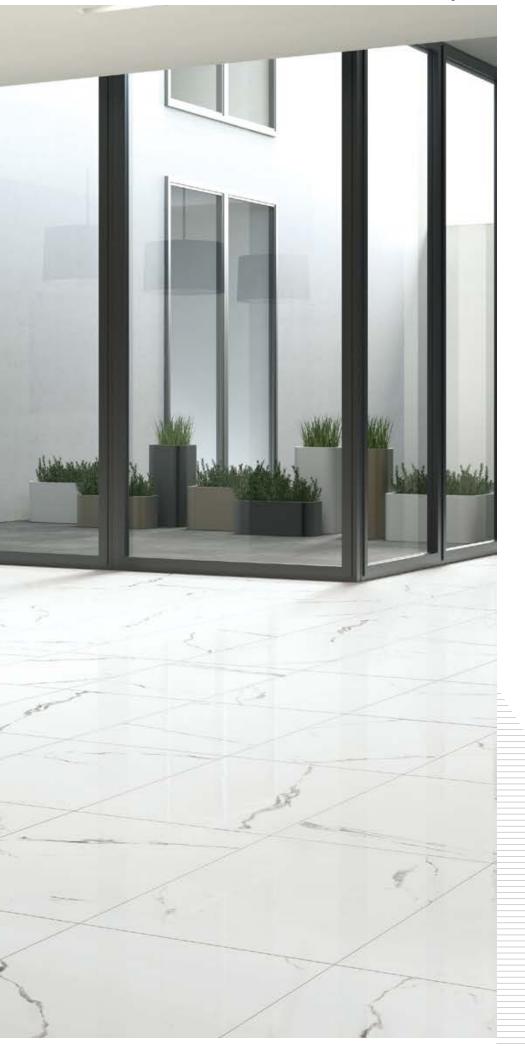

|                                     |                                  | <b>*</b>                         |
| V4                 | < 0,2 %             | >= 2000 N                            | Resistant                           | Resistant                        | Class 5<br>(Resistant)           |

Sand Beige



\*30x60 cm Vitrified - Matt rect. ★ 8,25 mm



60x60 cm Vitrified - Matt rect.





\*30x60 cm Vitrified - Matt rect. 素 8,25 mm



60x60 cm Vitrified - Matt rect. **¥** 8,25 mm



60x120 cm Vitrified - Matt rect. 素 9,5 mm



## Statuario

The natural veins blend perfectly with the bright white of precious marbles.

Large formats, for finishings that free and expand the space, creating rooms in which it is a pleasure to pause and enjoy every moment.







## Statuario

### Bianco Statuario



60x60 cm Vitrified - Polished rect. **¥**8,25 mm

**¥**9,5 mm

### Bianco Statuario



60x60 cm Vitrified - Satin rect. **₹**8,25 mm



**₹**9,5 mm

| SHADE<br>VARIATION | WATER<br>ABSORPTION | BREAKING STRENGTH (S)<br>ISO 10545-4 | CHEMICAL RESISTANCE<br>ISO 10545-13 | FROST RESISTANCE<br>ISO 10545-12      | STAIN RESISTANCE<br>ISO 10545-14 |
|--------------------|---------------------|--------------------------------------|-------------------------------------|---------------------------------------|----------------------------------|
|                    |                     |                                      |                                     | A A A A A A A A A A A A A A A A A A A | <b>3</b>                         |
| V2