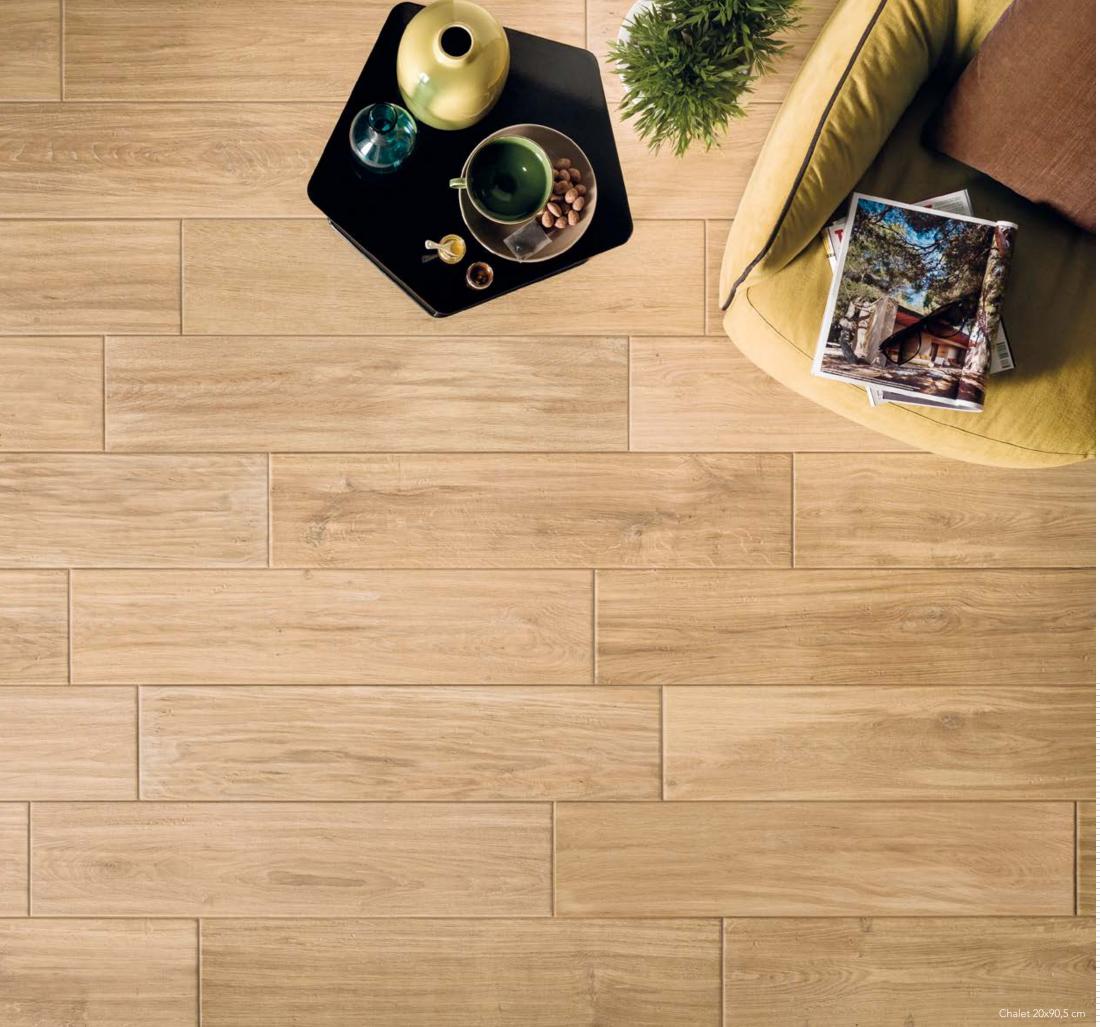

11 mm

### Danae

15x120 cm *rect.* **素** 11 mm

| SHADE<br>VARIATION | WATER<br>ABSORPTION | BREAKING<br>STRENGTH (S)<br>ISO 10545-4 |
|--------------------|---------------------|-----------------------------------------|
|                    |                     |                                         |
| V3                 | ≤ 0,04 %            | ≥ 3000 N                                |

CHEMICAL RESISTANCE ISO 10545-13 FROST RESISTANCE ISO 10545-12 STAIN RESISTANCE ISO 10545-14 SLIP RESISTANCE K **\$** DIN 51130 BCR GLA GHA Tortus Class 5 Resistant (Resistant) R9 > 0,40 (Resistant)

# Assi d'Alpe

The details and nuances typical of wood essences of the alpine buildings come back to life in a ceramic surface that portrays the wood's handcrafted process in a contemporary way.











## Assi d'Alpe

### Chalet



### Badia



20x90,5 cm **≭** 11 mm

### Stube



20x90,5 cm **素** 11 mm

### Maso



20x90,5 cm **素** 11 mm

| SHADE<br>VARIATION                  | WATER<br>ABSORPTION | BREAKING<br>STRENGTH (S)<br>ISO 10545-4 | DEEP<br>ABRASION<br>ISO 10545-6 | SLIP RES         | ISTANCE                 | CHEMICAL<br>RESISTANCE<br>ISO 10545-13 | FROST<br>RESISTANCE<br>ISO 10545-12 | STAIN<br>RESISTANCE<br>ISO 10545-14 |
|-------------------------------------|---------------------|-----------------------------------------|---------------------------------|------------------|-------------------------|----------------------------------------|-------------------------------------|-------------------------------------|
|                                     |