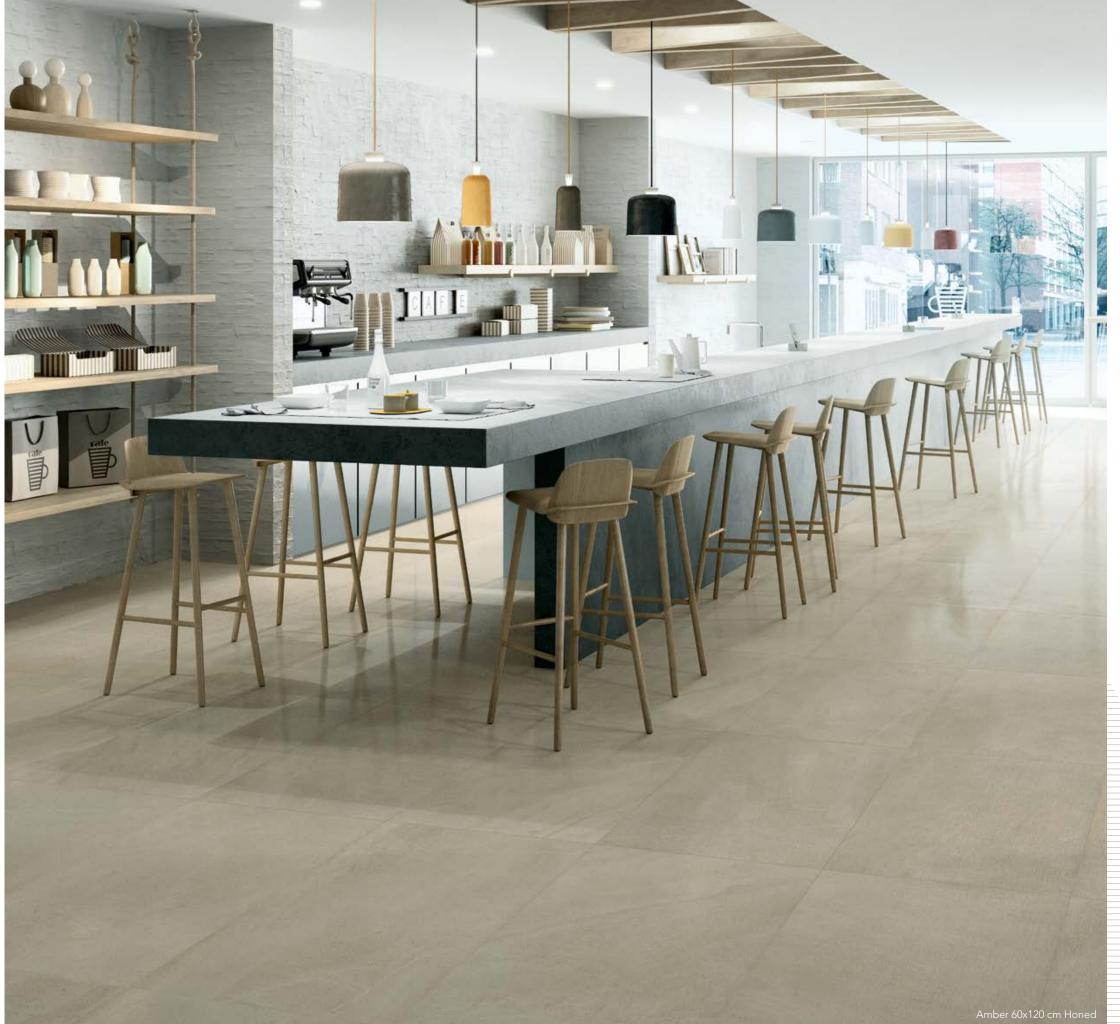

---------------|
|                                         |                                        |                                     |                                     |
| ≥ 3000 N                                | GLA<br>GHA<br>(Resistant)              | Resistant                           | Class 5<br>(Resistant)              |

### Limestone PROTECT ANTIBATTERICO - ANTIMICROBIAL

Limestone is the first Cotto d'Este collection produced with an innovative high resolution ink-jet printing system that produces 3 dimensional graphics with a level of detail and precision that was not possible until now. Limestone is produced with Micobran<sup>®</sup> antibacterial technology.

### COTTO D'ESTE Nuovesuperfici

Oyster 60x120cm Honed

TE Ceramics of Italy

### General catalogue | 57









### Limestone

### Clay



60x120 cm Honed rect. 素 14 mm

### Amber



60x120 cm Honed rect. 素 14 mm

### Oyster



60x120 cm Honed rect. 素 14 mm

| SHADE<br>VARIATION | WATER<br>ABSORPTION | BREAKING<br>STRENGTH (S)<br>ISO 10545-4 | SURFACE<br>ABRASION<br>ISO 10545-7 | CHEMICAL<br>RESISTANCE<br>ISO 10545-13 | FROST<br>RESISTANCE<br>ISO 10545-12 | STAIN<br>RESISTANCE<br>ISO 10545-14 |
|--------------------|---------------------|-----------------------------------------|------------------------------------|----------------------------------------|-------------------------------------|-------------------------------------|
|                    |                     |                                         | <u>⇔</u>                           |                                        |