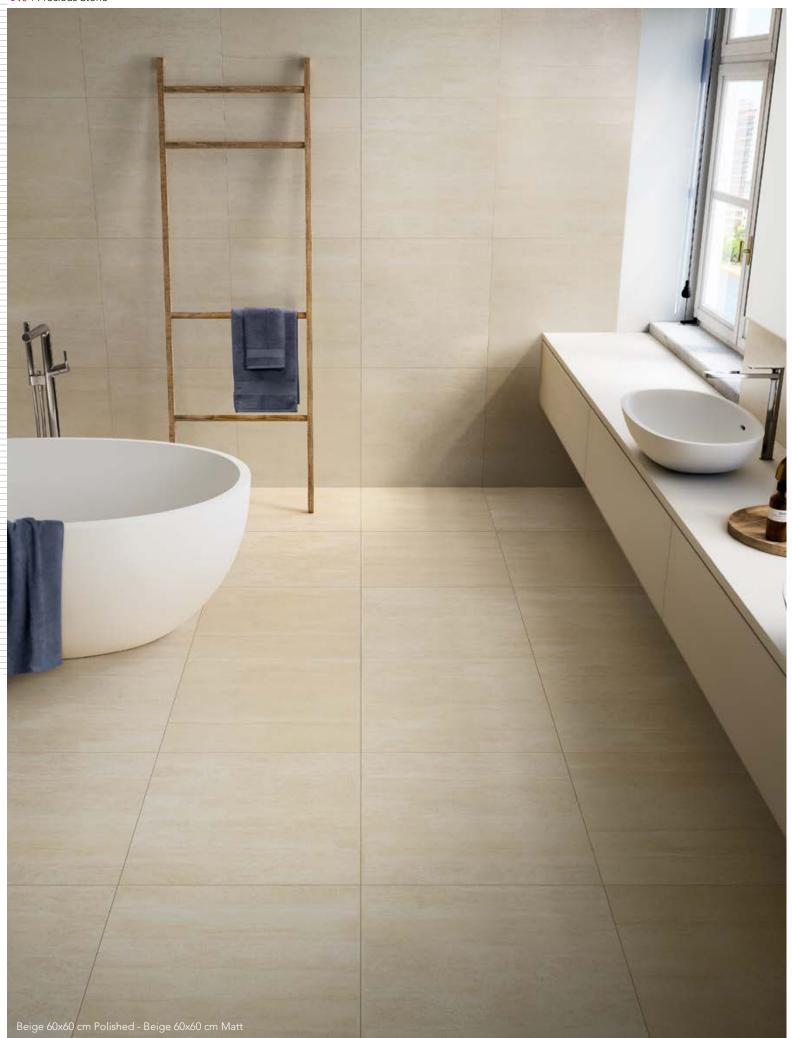

|                     |                                      |                                     | A A A A A A A A A A A A A A A A A A A | <b>*</b>                         |
| V3                 | ≤ 0,5 %             | ≥ 1300 N                             | GLA<br>GHA<br>(Resistant)           | Resistant                             | Class 5<br>(Resistant)           |







60x120 cm Vitrified - Matt rect.

# Precious Stone

Precious Stone has recreated and interpreted the Limestone with a new shiny and modern look. A unique, exclusive product that combines the finest graining and the most delicate chromatic variations. It is available in three colours matt and polished.

Bianco 60x120 cm Polished - Countertop Slimtech Timeless Marble Statuario White 100x300cm Sat.

## Bellissimo







### Precious Stone

### Bianco





Beige



60x60 cm Vitrified - Polished rect. **≹** 8,25 mm





60x60 cm Vitrified - Polished rect. **₩**8,25 mm



60x120 cm Vitrified - Polished rect. **₩**9,5 mm



60x120 cm Vitrified - Polished rect. **₩**9,5 mm



60x120 cm Vitrified - Polished rect. **₹**9,5 mm

#### Bianco



60x60 cm Vitrified - Matt rect. **¥**8,25 mm



### Beige



60x60 cm Vitrified - Matt rect. **₹**8,25 mm

Greige



**₹**9,5 mm

60x60 cm Vitrified - Matt rect. **₹**8,25 mm



| SHADE<br>VARIATION | WATER<br>ABSORPTION | BREAKING STRENGTH (S)<br>ISO 10545-4 | CHEMICAL RESISTANCE<br>ISO 10545-13 | FROST RESISTANCE<br>ISO 10545-12 | STAIN RESISTANCE<br>ISO 10545-14 |
|--------------------|---------------------|--------------------------------------|----------------------