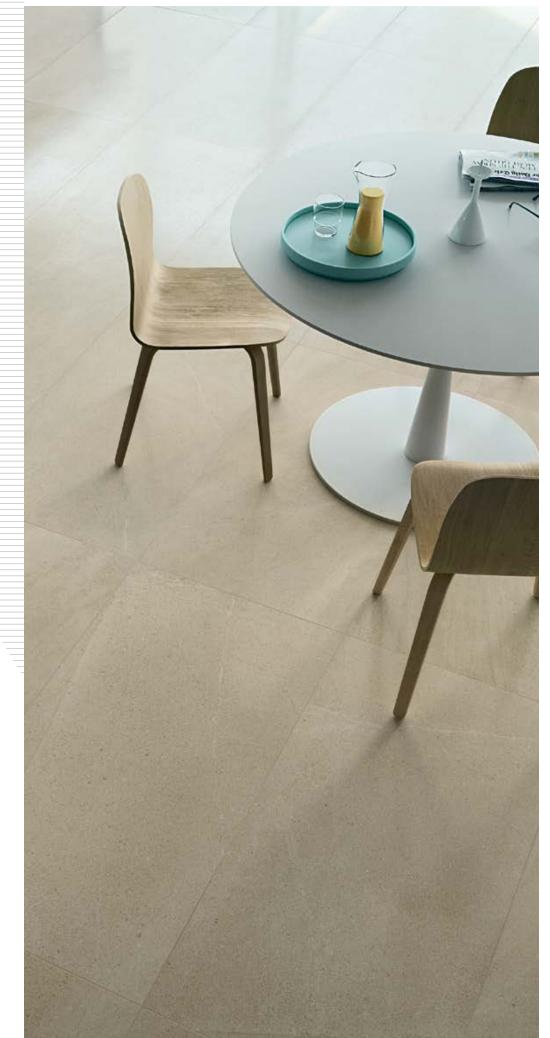

-----------------|
|                                         |                                        |                                     |                                     |
| ≥ 3000 N                                | GLA<br>GHA<br>(Resistant)              | Resistant                           | Class 5<br>(Resistant)              |

### Limestone PROTECT ANTIBATTERICO - ANTIMICROBIAL

Limestone is the first Cotto d'Este collection produced with an innovative high resolution ink-jet printing system that produces 3 dimensional graphics with a level of detail and precision that was not possible until now. Limestone is produced with Micobran<sup>®</sup> antibacterial technology.

### COTTO D'ESTE Nuovesuperfici

Oyster 60x120cm Honed

TE Ceramics of Italy

### General catalogue | 57









### Limestone

### Clay



60x120 cm Honed rect. 素 14 mm

### Amber



60x120 cm Honed rect. 素 14 mm

### Oyster



60x120 cm Honed rect. 素 14 mm

| SHADE<br>VARIATION | WATER<br>ABSORPTION | BREAKING<br>STRENGTH (S)<br>ISO 10545-4 | SURFACE<br>ABRASION<br>ISO 10545-7 | CHEMICAL<br>RESISTANCE<br>ISO 10545-13 | FROST<br>RESISTANCE<br>ISO 10545-12 | STAIN<br>RESISTANCE<br>ISO 10545-14 |
|--------------------|---------------------|-----------------------------------------|------------------------------------|----------------------------------------|-------------------------------------|-------------------------------------|
|                    |                     |                                         | <u>⇔</u>                           |                                        |