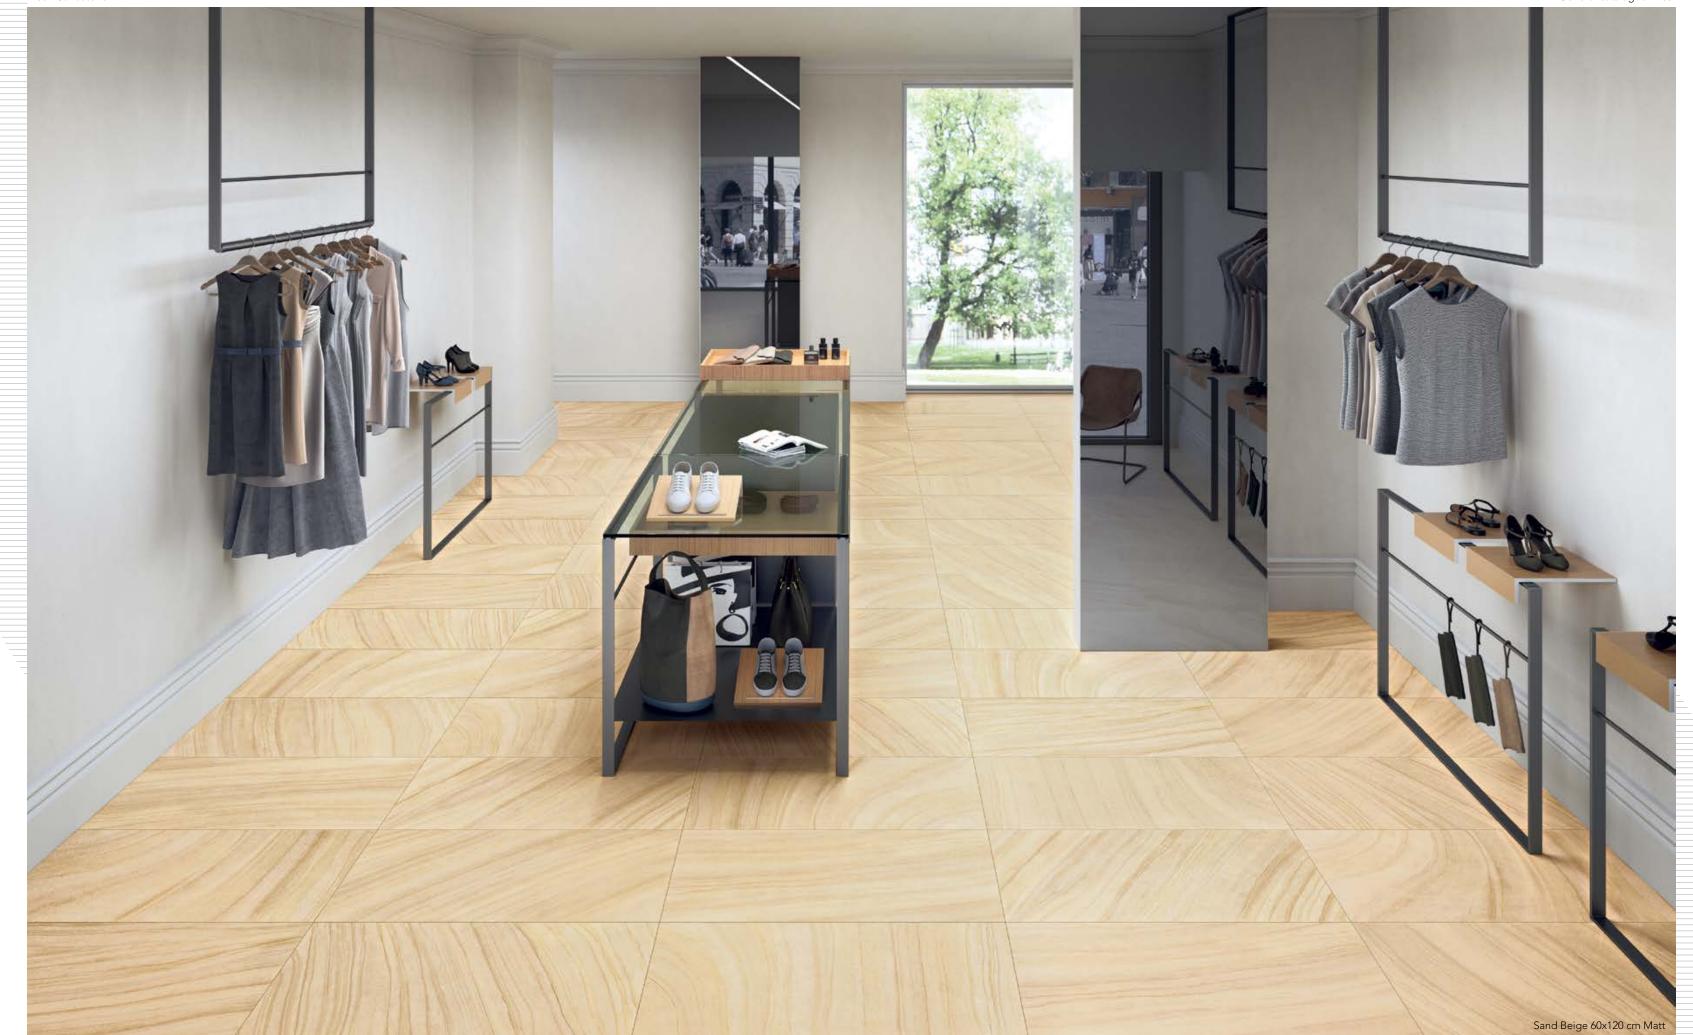

5-14 |
|--------------------|---------------------|--------------------------------------|-------------------------------------|----------------------------------|----------------------------------|
|                    |                     |                                      | $\boldsymbol{\wedge}$               | No.                              | <b>*</b>                         |
| V3                 | ≤ 0,5 %             | ≥ 1300 N                             | GLA<br>GHA<br>(Resistant)           | Resistant                        | Class 5<br>(Resistant)           |





60x120 cm Vitrified - Matt rect.



144 | Sandstone



N

## Sandstone

Inspired by the rarest and selected stones Sandstone collection is ideal for elegant and dynamic ambiences.



Sand White 60x120 cm Matt





General catalogue | 147



### Sandstone

### Sand White



\*30x60 cm Vitrified - Matt rect. ¥8,25 mm



60x60 cm Vitrified - Matt rect. 素 8,25 mm

60x60 cm Vit ₹ 8,25 mm



60x120 cm Vitrified - Matt rect. 素 9,5 mm

60x120 cm **₹**9,5 mm

 $^{\ast30x60}$  available a on minimum quantity requeste to discuss with the management

| SHADE<br>VARIATION | WATER<br>ABSORPTION | BREAKING STRENGTH (S)<br>ISO 10545-4 | CHEMICAL RESISTANCE<br>ISO 10545-13 | FROST RESISTANCE<br>ISO 10545-12 | STAIN RESISTANCE<br>ISO 10545-14 |
|--------------------|---------------------|--------------------------------------|-------------------------------------|----------------------------------|----------------------------------|
|                    |                     |                                      |