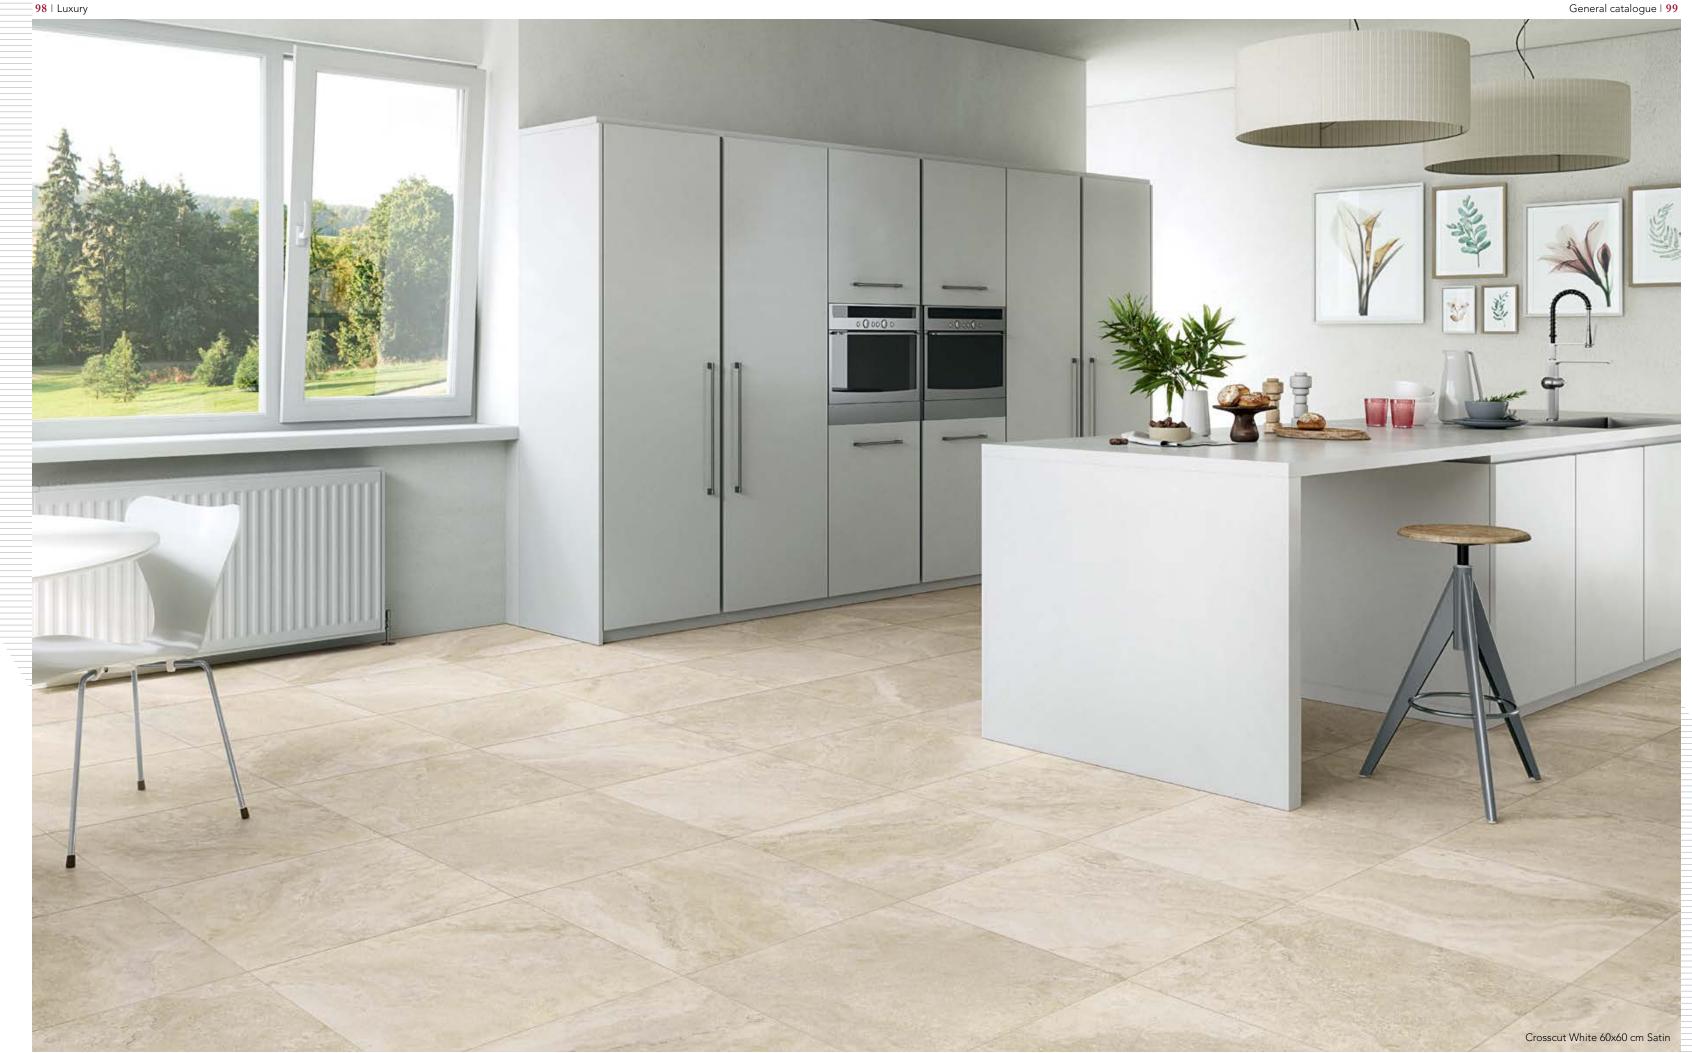

---|-------------------------------------|----------------------------------|----------------------------------|
|                    |                     |                                      | $\boldsymbol{\wedge}$               | A CALL                           | <b>*</b>                         |
| V3                 | ≤ 0,5 %             | ≥ 1300 N                             | GLA<br>GHA<br>(Resistant)           | Resistant                        | Class 5<br>(Resistant)           |

### Cem Grey



60x60 cm Vitrified - Matt rect. **¥** 8,25 mm



60x120 cm Vitrified - Matt rect.

**₹**9,5 mm



60x120 cm Vitrified - Matt rect. **¥**9,5 mm

## Luxury

We have reproduced the timeless charm of marble to create living environments with an elegant and exclusive atmosphere.

















General catalogue | 101





### Luxury

### Crosscut White



60x60 cm Vitrified - Polished rect.

**★**8,25 mm

60x60 cm Vitrified - Satin rect. **₩**8,25 mm





60x60 cm Vitrified - Polished rect. **₩**8,25 mm



60x60 cm Vitrified - Satin rect. **₩**8,25 mm





60x60 cm Vitrified - Polished rect. **₹**8,25 mm

60x60 cm Vitrified - Satin rect. **₩**8,25 mm



60x120 cm Vitrified - Satin rect. **₹**9,5 mm



60x120 cm Vitrified - Polished rect. **₹**9,5 mm



60x120 cm Vitrified - Satin rect. **₹**9,5 mm





60x120 cm Vitrified - Polished rect. **₹**9,5 mm







#### Daino



60x60 cm Vitrified - Polished rect. **₹**8,25 mm



60x60 cm Vitrified - Satin rect. **₩**8,25 mm



60x120 cm Vitrified - Polished rect. **₹**9,5 mm



60x120 cm Vitrified - Satin rect. **₩**9,5 mm

| AKI