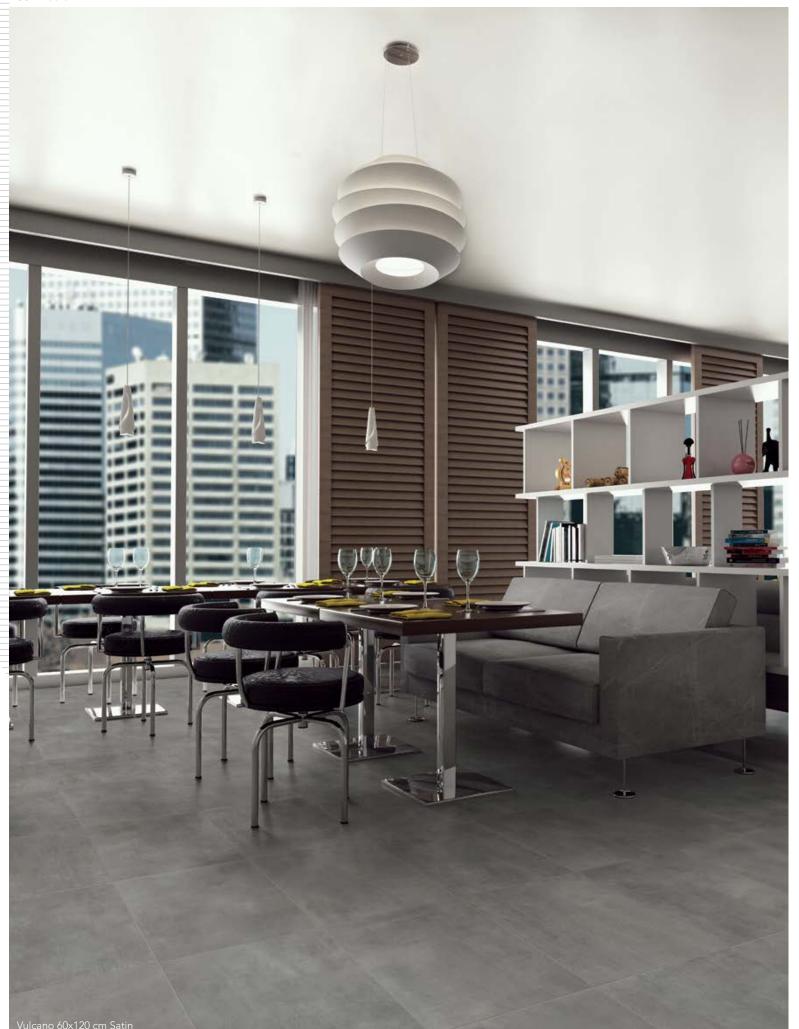

-----------------------------|
|                    |                     |                                      |                                     | A A A A A A A A A A A A A A A A A A A | <b>3</b>                         |
| V2                 | ≤ 0,5 %             | ≥ 1300 N                             | GLA<br>GHA<br>(Resistant)           | Resistant                             | Class 5<br>(Resistant)           |



60x120 cm Vitrified - Polished rect.



# Tracks

A track always brings with it a story. The marks of a journey and memories of places that will forever remain engraved in our consciousness. TRACKS covers spaces with the charm of elements that bear witness to life and time. Cotton, sand, silver, ash. Warm colors, in which one can get lost and rediscover oneself.









## Tracks

#### Chalk

**₩**8,25 mm

60x60 cm Vitrified - Satin rect.

60x60 cm Vitrified - Satin rect. **≹** 8,25 mm

Desert



60x120 cm Vitrified - Satin rect. **¥**9,5 mm

60x120 cm Vitrified - Satin rect. **₩**9,5 mm









60x60 cm Vitrified - Satin rect. **≹** 8,25 mm

#### Vulcano



60x60 cm Vitrified - Satin rect. **素** 8,25 mm





60x120 cm Vitrified - Satin rect. **₹**9,5 mm



60x120 cm Vitrified - Satin rect. **₹**9,5 mm

| AKING STRENGTH (S)<br>ISO 10545-4 | CHEMICAL RESISTANCE<br>ISO 10545-13 | FROST RESISTANCE<br>ISO 10545-12 | STAIN RESISTANCE<br>ISO 10545-14 |
|-----------------------------------|-------------------------------------|----------------------------------|----------------------------------|
|                                   |