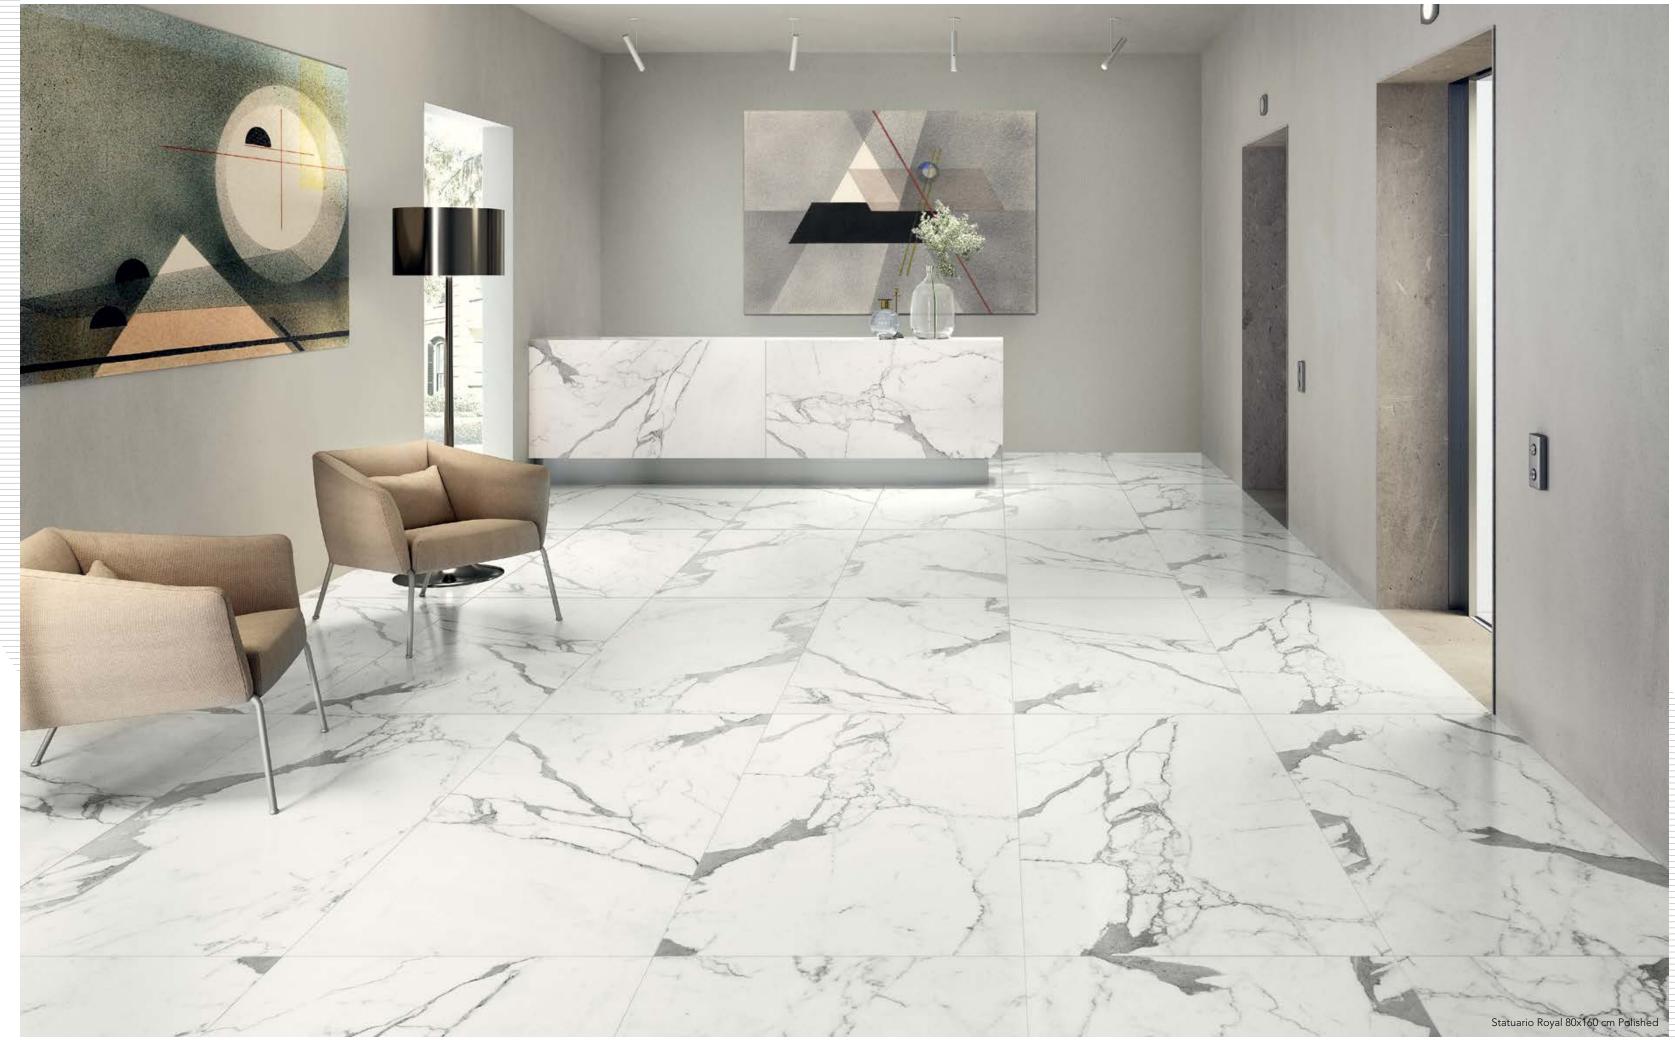

| STAIN RESISTANCE<br>ISO 10545-14 |
|--------------------|---------------------|--------------------------------------|-------------------------------------|------------------------------------------------|----------------------------------|
|                    |                     |                                      |                                     | No. 10 And | <b>*</b>                         |
| V3                 | ≤ 0,5 %             | ≥ 1300 N                             | GLA<br>GHA<br>(Resistant)           | Resistant                                      | Class 5<br>(Resistant)           |



## Maxi

Large spaces enriched by the texture and versatility of this collection, a marble effect porcelain gres giving an unmistakable style.



Ash 80x160 cm Polished









### Maxi

### Kenya Nero



80x160 cm Vitrified - Polished rect. ¥9,5 mm **Coffee** 



80x160 cm Vitrified - Polished rect. 素9,5 mm

### Breccia



80x160 cm Vitrified - Polished rect. ₹9,5 mm

#### Moca



80x160 cm Vitrified - Polished rect. ★9,5 mm

### Onice



80x160 cm Vitrified - Polished rect. ¥9,5 mm Ash



80x160 cm Vitrified - Polished rect. ₹9,5 mm

### Statuario Royal



80x160 cm Vitrified - Polished rect. 素9,5 mm



### Statuario Supremo



80x160 cm Vitrified - Polished rect. 素9,5 mm

| AKING STRENGTH (S)<br>ISO 10545-4 | CHEMICAL RESISTANCE<br>ISO 10545-13 | FROST RESISTANCE<br>ISO 10545-12 | STAIN RESISTANCE<br>ISO 10545-14 |
|-----------------------------------|-------------------------------------|----------------------------------|---------------------------------