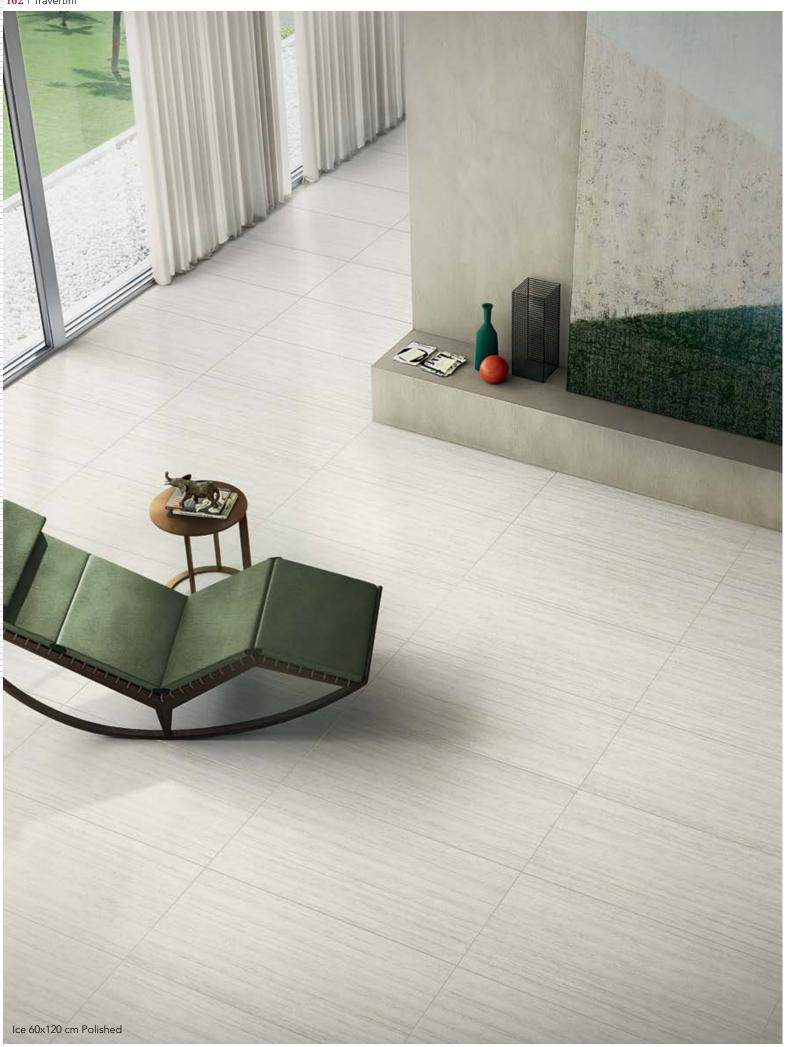

STANCE<br>ISO 10545-12 | STAIN RESISTANCE<br>ISO 10545-14 |
|-----------------------------------|-------------------------------------|----------------------------------|----------------------------------|
|                                   |                                     | No. 1                            | <b>*</b>                         |
| ≥ 1300 N                          | GLA<br>GHA<br>(Resistant)           | Resistant                        | Class 5<br>(Resistant)           |

158 | Travertini

# Travertini

Rediscovering Travertine.

Aesthetic characteristics that make it perfect for every kind of environment: the grain and the varying colour fit into both traditional and modern styles, creating elegant and fashionable spaces.







General catalogue | <mark>161</mark>





## Travertini

#### Ice

**≹** 8,25 mm



60x60 cm Vitrified - Satin rect. ₹ 8,25 mm



60x120 cm Vitrified - Polished rect. 素9,5 mm



60x120 cm Vitrified - Satin rect. ₹9,5 mm

## Beige



60x60 cm Vitrified - Polished rect. ₹ 8,25 mm



60x120 cm Vitrified - Polished rect. 素 9,5 mm



60x60 cm Vitrified - Satin rect. **≩** 8,25 mm



60x120 cm Vitrified - Satin rect. 素 9,5 mm

## Grey





**₩**8,25 mm

60x60 cm Vitrified - Polished rect. 素8,25 mm





**₹**9,5 mm

60x120 cm Vitrified - Polished rect. 素9,5 mm

| SHADE<br>VARIATION | WATER<br>ABSORPTION | BREAKING STRENGTH (S)<br>ISO 10545-4 | CHEMICAL RESISTANCE<br>ISO 10545-13 | FROST RESISTANCE<br>ISO 10545-12 | STAIN RESISTANCE<br>ISO 10545-14 |
|--------------------|---------------------|--------------------------------------|--