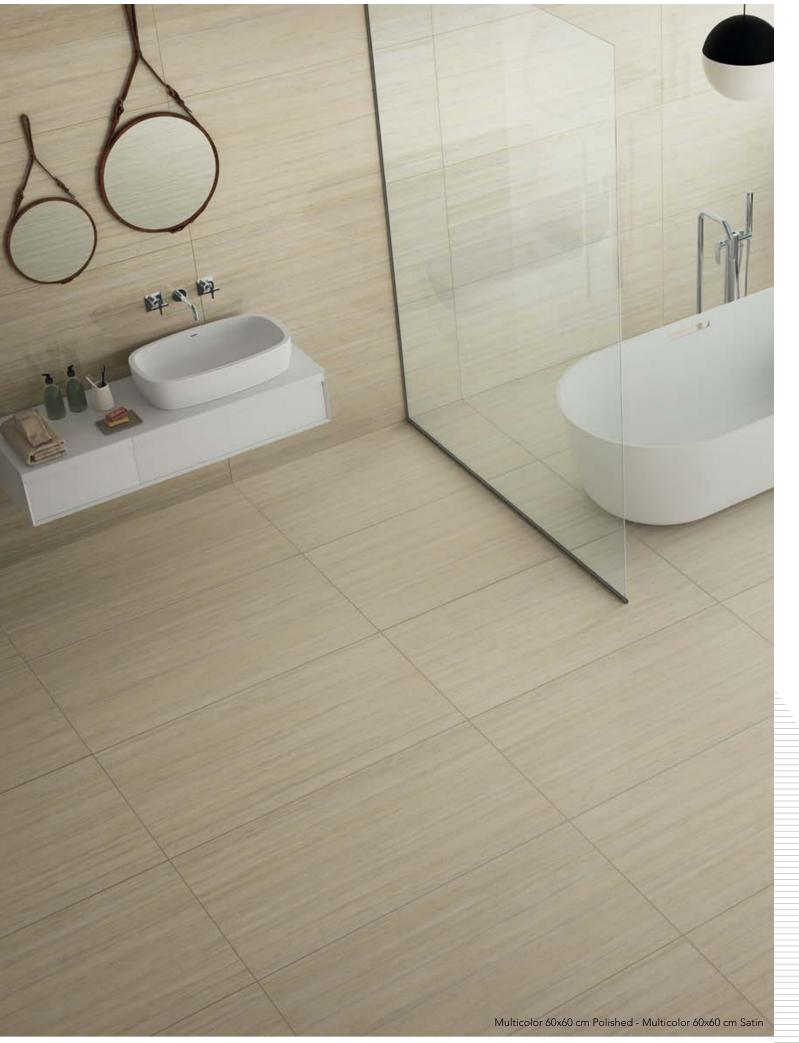

ANCE<br>ISO 10545-12 | STAIN RESISTANCE<br>ISO 10545-14 |
|-----------------------------------|-------------------------------------|----------------------------------|----------------------------------|
|                                   |                                     | No. 1                            | <b>*</b>                         |
| ≥ 1300 N                          | GLA<br>GHA<br>(Resistant)           | Resistant                        | Class 5<br>(Resistant)           |

158 | Travertini

# Travertini

Rediscovering Travertine.

Aesthetic characteristics that make it perfect for every kind of environment: the grain and the varying colour fit into both traditional and modern styles, creating elegant and fashionable spaces.







General catalogue | <mark>161</mark>





## Travertini

#### Ice

**≹** 8,25 mm



60x60 cm Vitrified - Satin rect. ₹ 8,25 mm



60x120 cm Vitrified - Polished rect. 素9,5 mm



60x120 cm Vitrified - Satin rect. ₹9,5 mm

## Beige



60x60 cm Vitrified - Polished rect. ₹ 8,25 mm



60x120 cm Vitrified - Polished rect. 素 9,5 mm



60x60 cm Vitrified - Satin rect. **≩** 8,25 mm



60x120 cm Vitrified - Satin rect. 素 9,5 mm

## Grey





**₩**8,25 mm

60x60 cm Vitrified - Polished rect. 素8,25 mm





**₹**9,5 mm

60x120 cm Vitrified - Polished rect. 素9,5 mm

| SHADE<br>VARIATION | WATER<br>ABSORPTION | BREAKING STRENGTH (S)<br>ISO 10545-4 | CHEMICAL RESISTANCE<br>ISO 10545-13 | FROST RESISTANCE<br>ISO 10545-12 | STAIN RESISTANCE<br>ISO 10545-14 |
|--------------------|---------------------|--------------------------------------|----