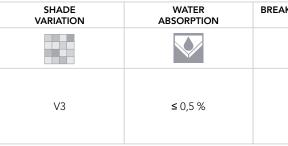

| Class 5<br>(Resistant)           |

## Marble Stone

A collection that represents the perfect blend between the essence of Marble and the materiality of Stone. Conceived in four chromatic variants, ideal for decorating spaces with elegant and contemporary flair.





### Marble Stone

### MS White



**₹**8,25 mm

60x60 cm Vitrified - Matt rect. **₩**8,25 mm

### MS Beige



60x60 cm Vitrified - Polished rect. **₩**8,25 mm



60x60 cm Vitrified - Matt rect. **₩**8,25 mm







60x60 cm Vitrified - Polished rect. **₹**8,25 mm

60x60 cm Vitrified - Matt rect. **₩**8,25 mm



**₩**9,5 mm

60x120 cm Vitrified - Matt rect. **₹**9,5 mm



60x120 cm Vitrified - Polished rect. **₹**9,5 mm







60x120 cm Vitrified - Polished rect. **₹**9,5 mm

60x120 cm Vitrified - Matt rect. **¥**9,5 mm





### MS Grey



60x60 cm Vitrified - Polished rect. **₹**8,25 mm



60x60 cm Vitrified - Matt rect. **₩**8,25 mm





60x120 cm Vitrified - Polished rect. **₹**9,5 mm



60x120 cm Vitrified - Matt rect. **₹**9,5 mm

| AKING STRENGTH (S)<br>ISO 10545-4 | CHEMICAL RESISTANCE<br>ISO 10545-13 | FROST RESISTANCE<br>ISO 10545-12 | STAIN RESISTANCE<br>ISO 10545-14 |
|-----------------------------------|-------------------------------------|----------------------------------|----------------------------------|
|                                   |                                     | No. 1                            | <b>*</b>                         |
| ≥ 1300 N                          | GLA<br>GHA<br>(Resistant)           | Resistant                        | Class 5<br>(Resistant)