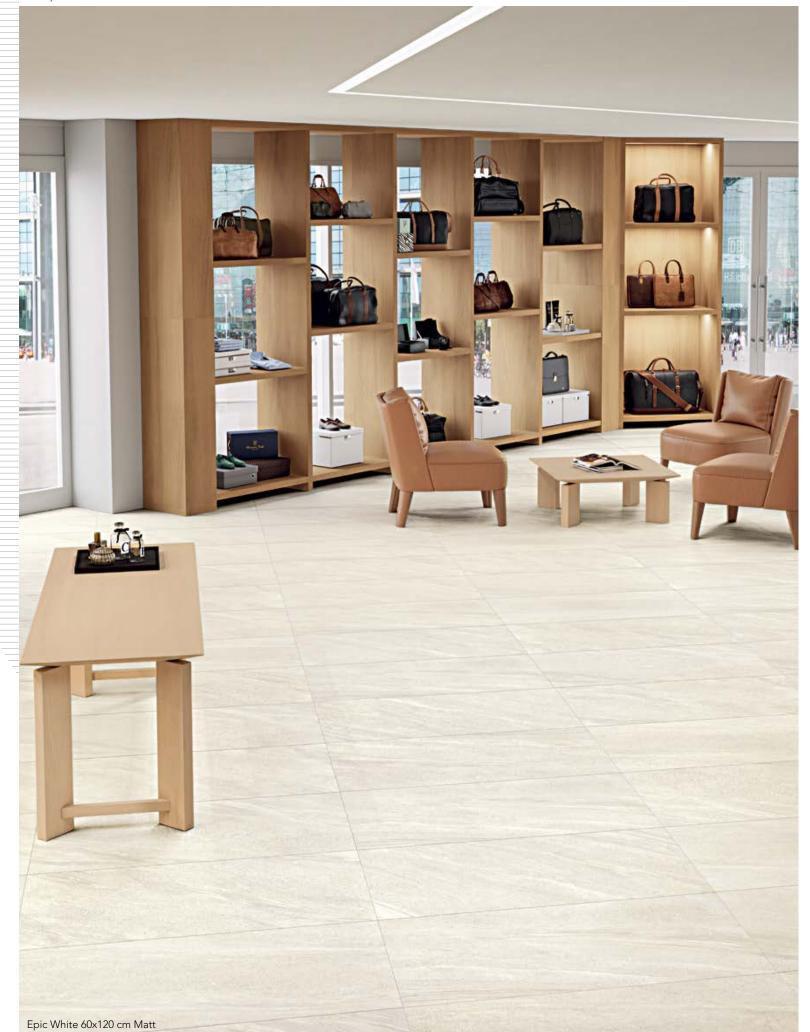

| Class 5<br>(Resistant)           |

### **CT Light Grey**



60x60 cm Vitrified - Satin rect. **₩**8,25 mm

### **CT Grey**



60x60 cm Vitrified - Satin rect. **₩**8,25 mm



60x120 cm Vitrified - Satin rect.



60x120 cm Vitrified - Satin rect. **₹**9,5 mm



60x120 cm Vitrified - Satin rect. **₹**9,5 mm

# Epic Stone

Refined colors and sophisticated veins for classy ambience inspired by beauty.



## Bellissimo

cite 60x120 cm Matt







## Epic Stone

### **Epic White**



60x60 cm Vitrified - Matt rect. **¥** 8,25 mm



60x120 cm Vitrified - Matt rect. **₹**9,5 mm



| SHADE<br>VARIATION | WATER<br>ABSORPTION | BREAKING STRENGTH (S)<br>ISO 10545-4 | CHEMICAL RESISTANCE<br>ISO 10545-13 | FROST RESISTANCE<br>ISO 10545-12 | STAIN RESISTANCE<br>ISO 10545-14 |
|--------------------|---------------------|--------------------------------------|-------------------------------------|----------------------------------|----------------------------------|
|                    |                     |                                      |                                     | A CONTRACTOR                     | <b>*</b>                         |
| V3                 | ≤ 0,5 %             | ≥ 1300 N                             | GLA<