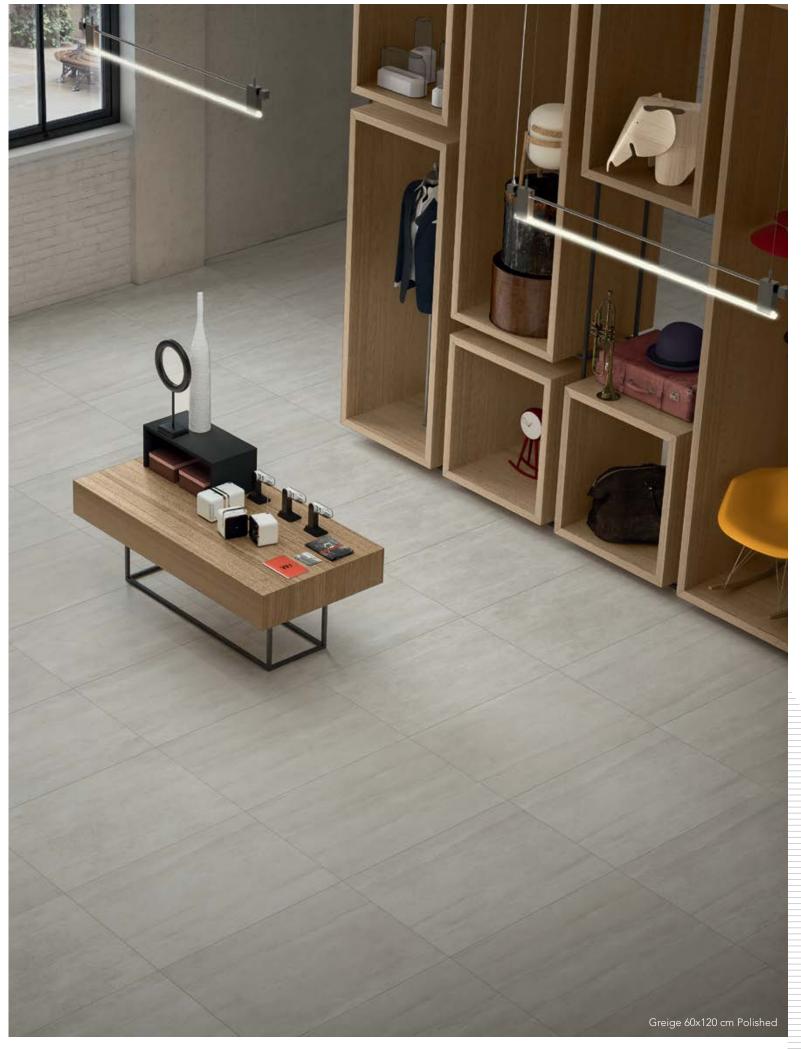

|                     |                                      |                                     | A A A A A A A A A A A A A A A A A A A | <b>*</b>                         |
| V3                 | ≤ 0,5 %             | ≥ 1300 N                             | GLA<br>GHA<br>(Resistant)           | Resistant                             | Class 5<br>(Resistant)           |







60x120 cm Vitrified - Matt rect.

# Precious Stone

Precious Stone has recreated and interpreted the Limestone with a new shiny and modern look. A unique, exclusive product that combines the finest graining and the most delicate chromatic variations. It is available in three colours matt and polished.

Bianco 60x120 cm Polished - Countertop Slimtech Timeless Marble Statuario White 100x300cm Sat.

## Bellissimo







### Precious Stone

### Bianco





Beige



60x60 cm Vitrified - Polished rect. **≹** 8,25 mm





60x60 cm Vitrified - Polished rect. **₩**8,25 mm



60x120 cm Vitrified - Polished rect. **₩**9,5 mm



60x120 cm Vitrified - Polished rect. **₩**9,5 mm



60x120 cm Vitrified - Polished rect. **₹**9,5 mm

#### Bianco



60x60 cm Vitrified - Matt rect. **¥**8,25 mm



### Beige



60x60 cm Vitrified - Matt rect. **₹**8,25 mm

Greige



**₹**9,5 mm

60x60 cm Vitrified - Matt rect. **₹**8,25 mm



| SHADE<br>VARIATION | WATER<br>ABSORPTION | BREAKING STRENGTH (S)<br>ISO 10545-4 | CHEMICAL RESISTANCE<br>ISO 10545-13 | FROST RESISTANCE<br>ISO 10545-12 | STAIN RESISTANCE<br>ISO 10545-14 |
|--------------------|---------------------|--------------------------------------|------------------------