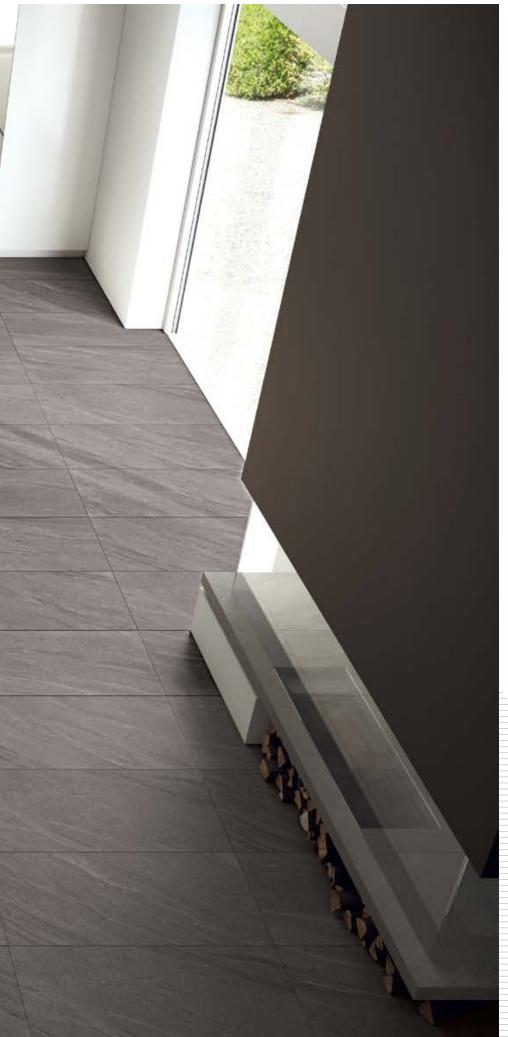

| Class 5<br>(Resistant)           |

### **CT Light Grey**



60x60 cm Vitrified - Satin rect. **₩**8,25 mm

### **CT Grey**



60x60 cm Vitrified - Satin rect. **₩**8,25 mm



60x120 cm Vitrified - Satin rect.



60x120 cm Vitrified - Satin rect. **₹**9,5 mm



60x120 cm Vitrified - Satin rect. **₹**9,5 mm

# Epic Stone

Refined colors and sophisticated veins for classy ambience inspired by beauty.



## Bellissimo

cite 60x120 cm Matt







## Epic Stone

### **Epic White**



60x60 cm Vitrified - Matt rect. **¥** 8,25 mm



60x120 cm Vitrified - Matt rect. **₹**9,5 mm



| SHADE<br>VARIATION | WATER<br>ABSORPTION | BREAKING STRENGTH (S)<br>ISO 10545-4 | CHEMICAL RESISTANCE<br>ISO 10545-13 | FROST RESISTANCE<br>ISO 10545-12 | STAIN RESISTANCE<br>ISO 10545-14 |
|--------------------|---------------------|--------------------------------------|-------------------------------------|----------------------------------|----------------------------------|
|                    |                     |                                      |                                     | A CONTRACTOR                     | <b>*</b>                         |
| V3                 | ≤ 0,5 %             | ≥ 1300 N                             |