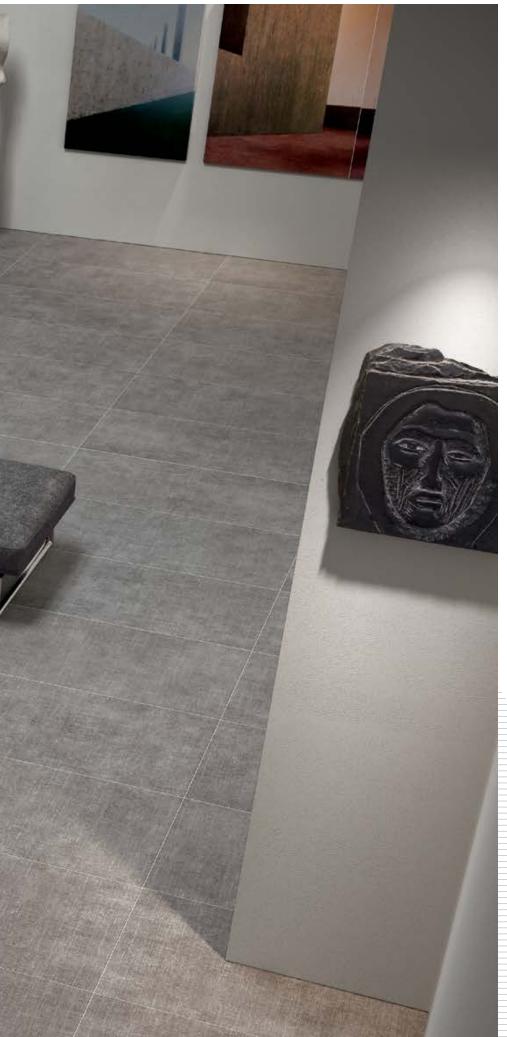

| Class 5<br>(Resistant)           |



60x120 cm Vitrified - Polished rect.



# Concrete Texture

The evolution of matter. Surfaces that recall cement marked by graphical textures that create a new mood in spaces with a completely new appeal.



CT Grey 60x120 cm Satin









### Concrete Texture

### **CT White**

### **CT Beige**



60x60 cm Vitrified - Satin rect. **₩**8,25 mm





60x120 cm Vitrified - Satin rect. **₹**9,5 mm

**₹**9,5 mm

| SHADE<br>VARIATION | WATER<br>ABSORPTION | BREAKING STRENGTH (S)<br>ISO 10545-4 | CHEMICAL RESISTANCE<br>ISO 10545-13 | FROST RESISTANCE<br>ISO 10545-12