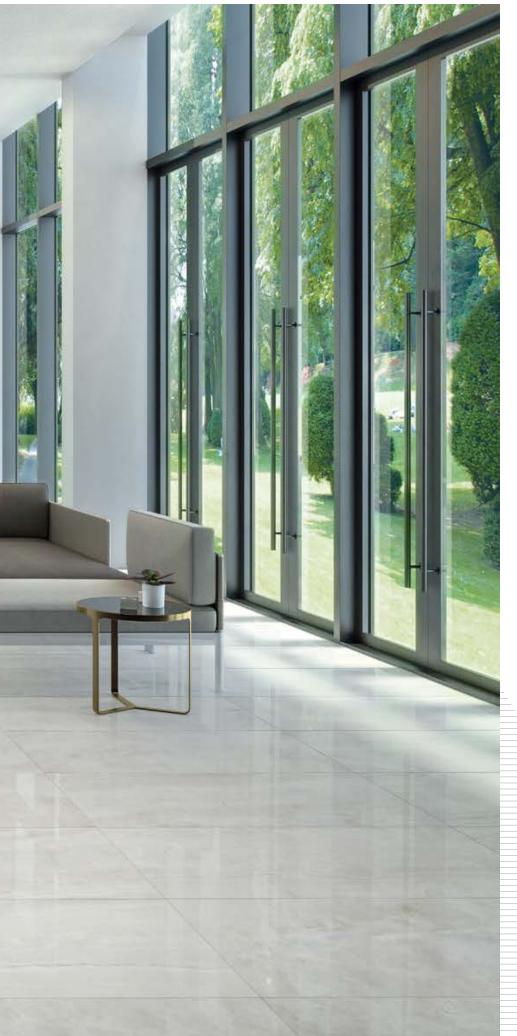

STAIN RESISTANCE<br>ISO 10545-14 |
|-----------------------------------|-------------------------------------|----------------------------------|----------------------------------|
|                                   |                                     | No. 1                            | <b>*</b>                         |
| >= 2000 N                         | GLA<br>GHA<br>(Resistant)           | Resistant                        | Class 5<br>(Resistant)           |

#### The thin vibrant veins of Onyx brighten any space and decorate the surfaces with the energy of stone. The natural elegance of this mineral is suitable for any type of coating. Its characteristic colours clad environments and bring out its best qualities.



Onyx White 60x120 cm Polished

Onyx

General catalogue | 127



1.1



General catalogue | 129



## Onyx

### Onyx White



60x120 cm Vitrified - Polished rect. ₹9,5 mm

### Onyx Beige

60x60 cm Vitrified - Polished rect. ₹8,25 mm



**₹**9,5 mm

60x60 cm Vitrified - Polished rect. ₹ 8,25 mm

### Onyx Grey





60x60 cm Vitrified - Polished rect. ★ 8,25 mm

| SHADE<br>VARIATION | WATER<br>ABSORPTION | BREAKING STRENGTH (S)<br>ISO 10545-4 | CHEMICAL RESISTANCE<br>ISO 10545-13 | FROST RESISTANCE<br>ISO 10545-12      | STAIN RESISTANCE<br>ISO 10545-14 |
|--------------------|---------------------|--------------------------------------|-------------------------------------|---------------------------------------|----------------------------------|
|                    |                     |                                      |