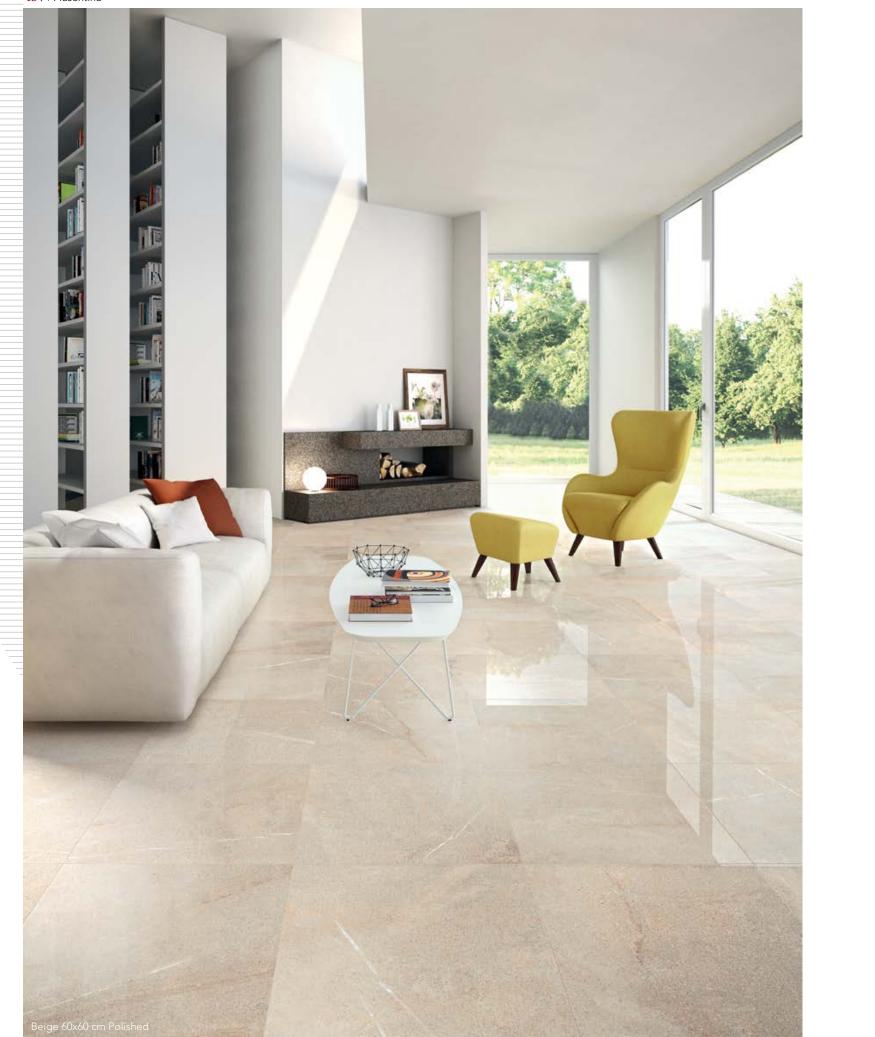

----------|----------------------------------|
|                    |                     |                                      |                                     | A A A A A A A A A A A A A A A A A A A | <b>*</b>                         |
| V3                 | ≤ 0,5 %             | ≥ 1300 N                             | GLA<br>GHA<br>(Resistant)           | Resistant                             | Class 5<br>(Resistant)           |









60x120 cm Vitrified - Polished rect.

## Piasentina

The force of the wind combined with the power of water and the passage of time creates the uniqueness of the Piasentina Stone.

A product that crosses centuries of history, cladding and decorating all kinds of interior, thus conferring harmony and charm in the most natural way.

## Bellissimo







### Piasentina

### Beige



60x60 cm Vitrified - Polished rect. **★**8,25 mm





60x60 cm Vitrified - Polished rect. **★**8,25 mm





60x120 cm Vitrified - Polished rect. **₩**9,5 mm



60x60 cm Vitrified - Polished rect. **¥**8,25 mm



60x120 cm Vitrified - Polished rect. **₹**9,5 mm

### Beige



60x60 cm Vitrified - Matt rect. **素** 8,25 mm

### Taupe



60x60 cm Vitrified - Matt rect. **₹**8,25 mm



**₹**9,5 mm

#### Grey





60x60 cm Vitrified - Matt rect. **₹**8,25 mm

| В     |
|-------|
| WATER |

**₹**9,5 mm

| SHADE<br>VARIATION | WATER<br>ABSORPTION | BREAKING STRENGTH (S)<br>ISO 10545-4 | CHEMICAL RESISTANCE<br>ISO 10545-13 | FROST RESISTANCE<br>ISO 10545-12      | STAIN RESISTANCE<br>ISO 10545-14 |
|--------------------|---------------------|-------------------------