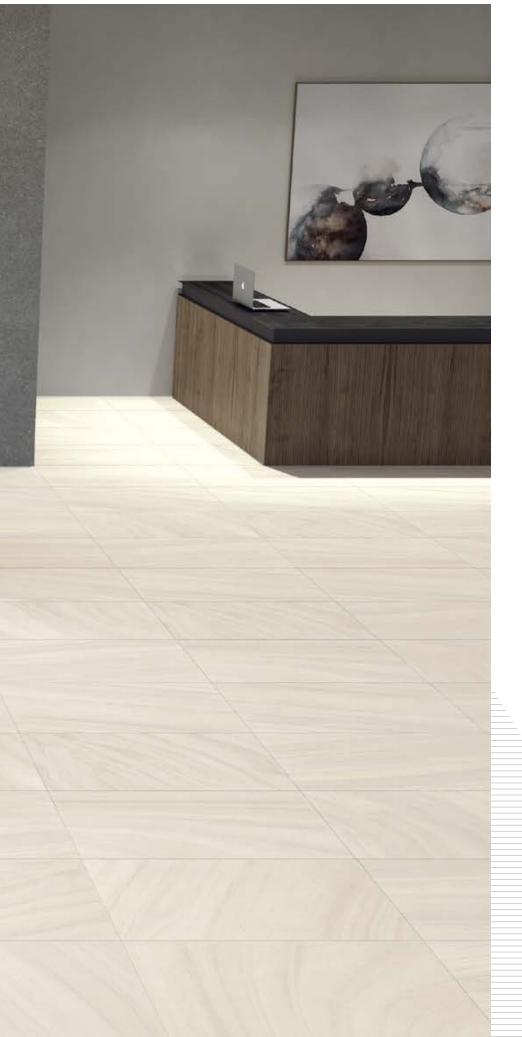

545-14 |
|--------------------|---------------------|--------------------------------------|-------------------------------------|----------------------------------|----------------------------------|
|                    |                     |                                      | $\boldsymbol{\wedge}$               | No.                              | <b>*</b>                         |
| V3                 | ≤ 0,5 %             | ≥ 1300 N                             | GLA<br>GHA<br>(Resistant)           | Resistant                        | Class 5<br>(Resistant)           |





60x120 cm Vitrified - Matt rect.



144 | Sandstone



N

## Sandstone

Inspired by the rarest and selected stones Sandstone collection is ideal for elegant and dynamic ambiences.



Sand White 60x120 cm Matt





General catalogue | 147



### Sandstone

### Sand White



\*30x60 cm Vitrified - Matt rect. ¥8,25 mm



60x60 cm Vitrified - Matt rect. 素 8,25 mm

60x60 cm Vit ₹ 8,25 mm



60x120 cm Vitrified - Matt rect. 素 9,5 mm

60x120 cm **₹**9,5 mm

 $^{\ast30x60}$  available a on minimum quantity requeste to discuss with the management

| SHADE<br>VARIATION | WATER<br>ABSORPTION | BREAKING STRENGTH (S)<br>ISO 10545-4 | CHEMICAL RESISTANCE<br>ISO 10545-13 | FROST RESISTANCE<br>ISO 10545-12 | STAIN RESISTANCE<br>ISO 10545-14 |
|--------------------|---------------------|--------------------------------------|-------------------------------------|----------------------------------|----------------------------------|
|                    |                     |