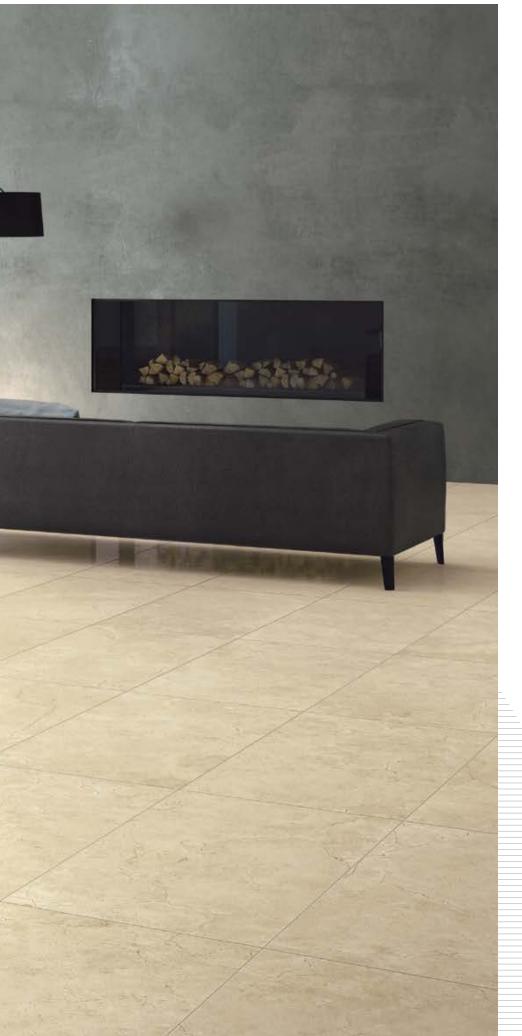

<br>ISO 10545-13 | FROST RESISTANCE<br>ISO 10545-12 | STAIN RESISTANCE<br>ISO 10545-14 |
|-----------------------------------|-------------------------------------|----------------------------------|----------------------------------|
|                                   |                                     | No. 1                            | <b>*</b>                         |
| ≥ 1300 N                          | GLA<br>GHA<br>(Resistant)           | Resistant                        | Class 5<br>(Resistant)           |

## Marfil

112 | Marfil

Chromaticity furrowed with irregular veins, for a product offering guaranteed aesthetic value combined with practicality. Marble with his unique brilliance and large sizes, ideal for the elegant covering of public and residential environments.







## Marfil

### Marfil



60x60 cm Vitrified - Polished rect. ¥ 8,25 mm

60x120 cm Vitrified - Polished rect. ₹ 9,5 mm

### Marfil



60x60 cm Vitrified - Satin rect. **素** 8,25 mm



**₩**9,5 mm

| SHADE<br>VARIATION | WATER<br>ABSORPTION | BREAKING STRENGTH (S)<br>ISO 10545-4 | CHEMICAL RESISTANCE<br>ISO 10545-13 | FROST RESISTANCE<br>ISO 10545-12               | STAIN RESISTANCE<br>ISO 10545-14 |
|--------------------|---------------------|--------------------------------------|-------------------------------------|------------------------------------------------|----------------------------------|
|                    |                     |                                      |                                     | No. 10 And | <b>*</b>                         |
| V3