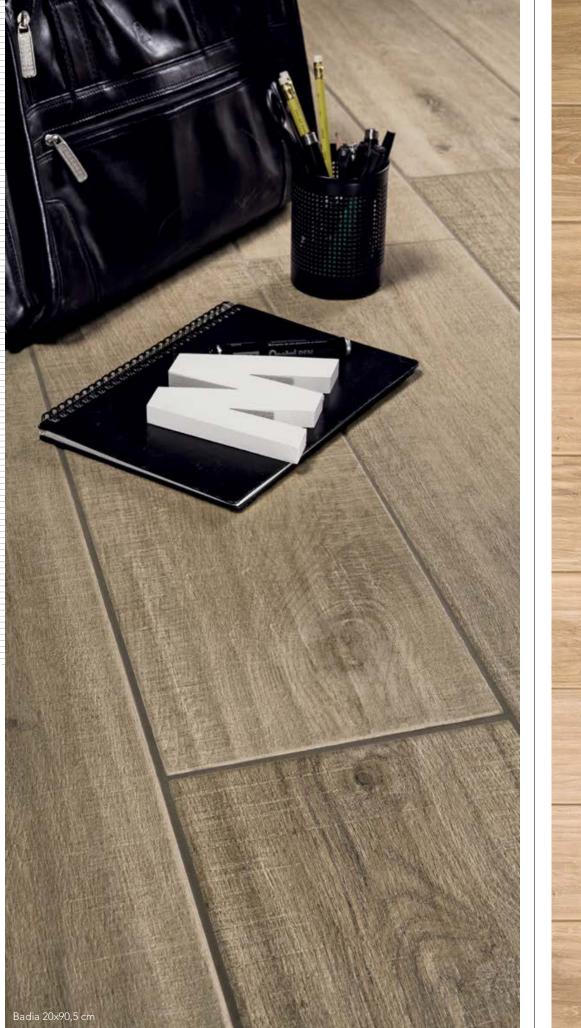

* 11 mm

### Danae

15x120 cm *rect.* **素** 11 mm

| SHADE<br>VARIATION | WATER<br>ABSORPTION | BREAKING<br>STRENGTH (S)<br>ISO 10545-4 |
|--------------------|---------------------|-----------------------------------------|
|                    |                     |                                         |
| V3                 | ≤ 0,04 %            | ≥ 3000 N                                |

CHEMICAL RESISTANCE ISO 10545-13 FROST RESISTANCE ISO 10545-12 STAIN RESISTANCE ISO 10545-14 SLIP RESISTANCE K **\$** DIN 51130 BCR GLA GHA Tortus Class 5 Resistant (Resistant) R9 > 0,40 (Resistant)

# Assi d'Alpe

The details and nuances typical of wood essences of the alpine buildings come back to life in a ceramic surface that portrays the wood's handcrafted process in a contemporary way.











## Assi d'Alpe

### Chalet



### Badia



20x90,5 cm **≭** 11 mm

### Stube



20x90,5 cm **素** 11 mm

### Maso



20x90,5 cm **素** 11 mm

| SHADE<br>VARIATION                  | WATER<br>ABSORPTION | BREAKING<br>STRENGTH (S)<br>ISO 10545-4 | DEEP<br>ABRASION<br>ISO 10545-6 | SLIP RES         | ISTANCE                 | CHEMICAL<br>RESISTANCE<br>ISO 10545-13 | FROST<br>RESISTANCE<br>ISO 10545-12 | STAIN<br>RESISTANCE<br>ISO 10545-14 |
|-------------------------------------|---------------------|-----------------------------------------|---------------------------------|------------------|-------------------------|----------------------------------------|-------------------------------------|-------------------------------------|
|                                     |