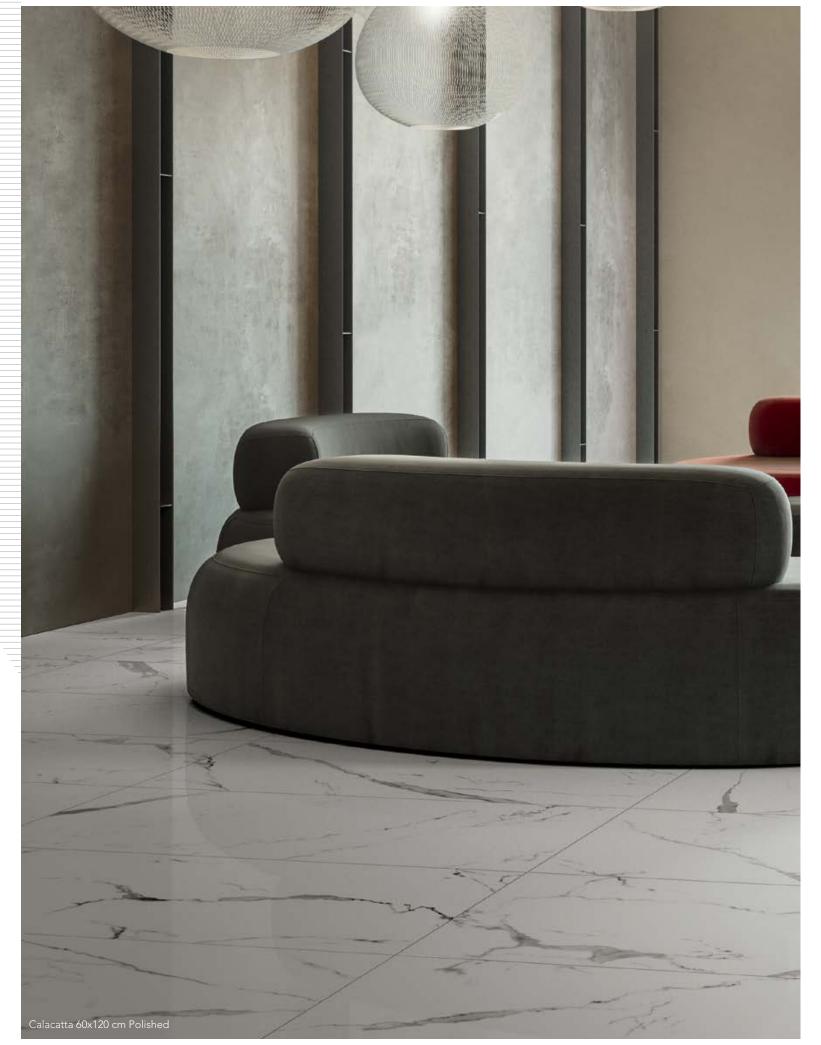

|                                     | <b>3</b>                            |
| V3                 | ≤ 0,04 %            | ≥ 3000 N                                | ≤ 145 mm³                       | DIN 51130<br>R10 | BCR<br>Tortus<br>> 0,40 | ULA<br>UHA<br>(Resistant)              | Resistant                           | Class 5<br>(Resistant)              |



### Milano Ecru



90x90 cm Texture rect. 🛨 11 mm

### **Rio Coffee**



90x90 cm Texture rect. **≭**11 mm





# Calacatta

With its delicate veins and soft tones, marble confers lightness when covering any environment. The light reflects on the polished stone and gives a breath of fresh air to the space, amplifying it with unique style and a sensation of freedom.



acatta 60x120 cm Polished





## Calacatta

### Calacatta



يعلان

60x60 cm Vitrified - Polished rect. 素 8,25 mm

**¥**9,5 mm

### Calacatta



60x120 cm Vitrified - Satin rect.

60x60 cm Vitrified - Satin rect. **₹**8,25 mm

**₹**9,5 mm

| SHADE<br>VARIATION | WATER<br>ABSORPTION | BREAKING STRENGTH (S)<br>ISO 10545-4 | CHEMICAL RESISTANCE<br>ISO 10545-13 | FROST RESISTANCE<br>ISO 10545-12